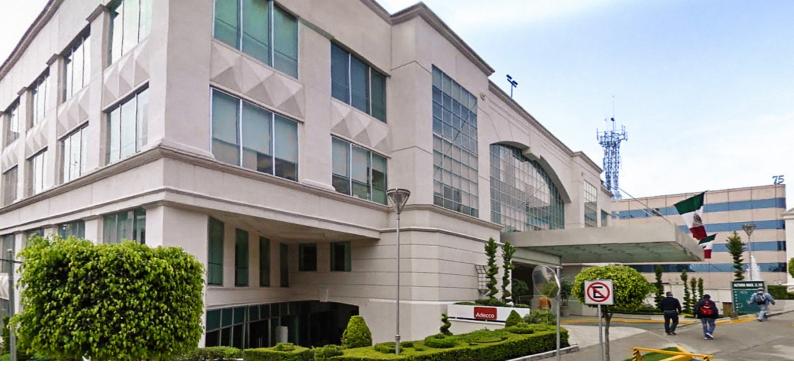

ST-01 speed gates have demonstrated high reliability in conditions of constant sunlight. Turnstiles are installed in the atrium with a glass roof.

Contactless access cards are used to enter the area.

Project: PepsiCo Latin America office building, Mexico