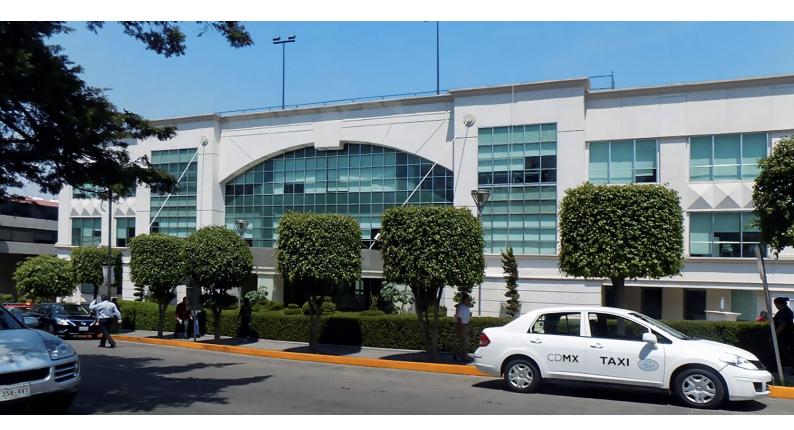

ST-01 speed gates have demonstrated high reliability in conditions of constant sunlight. Turnstiles are installed in the atrium with a glass roof.

Contactless access cards are used to enter the area.

Project: PepsiCo Latin America office building, Mexico