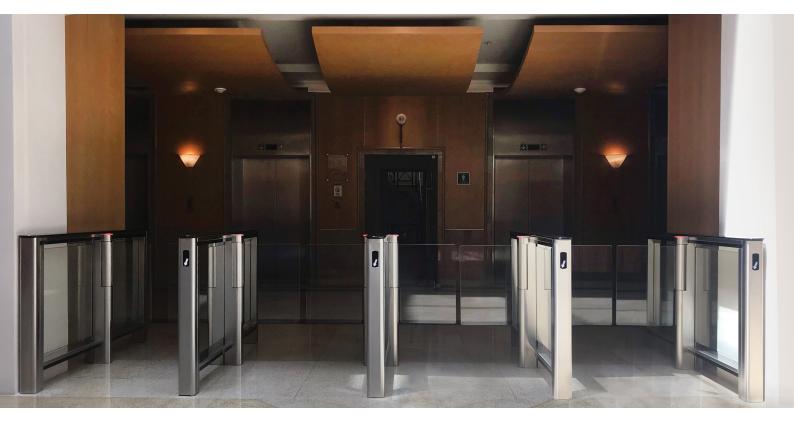

High throughput and modern minimalistic design were the determining factors for the equipment. ST-O1 speed gates with swing panels were chosen for this project.

When receiving a signal from an ACS, the glass panels open providing a comfortable passage.

ST-01 speed gates have demonstrated high reliability in conditions of constant sunlight. Turnstiles are installed in the atrium with a glass roof.

Contactless access cards are used to enter the area.

Project: PepsiCo Latin America office building, Mexico