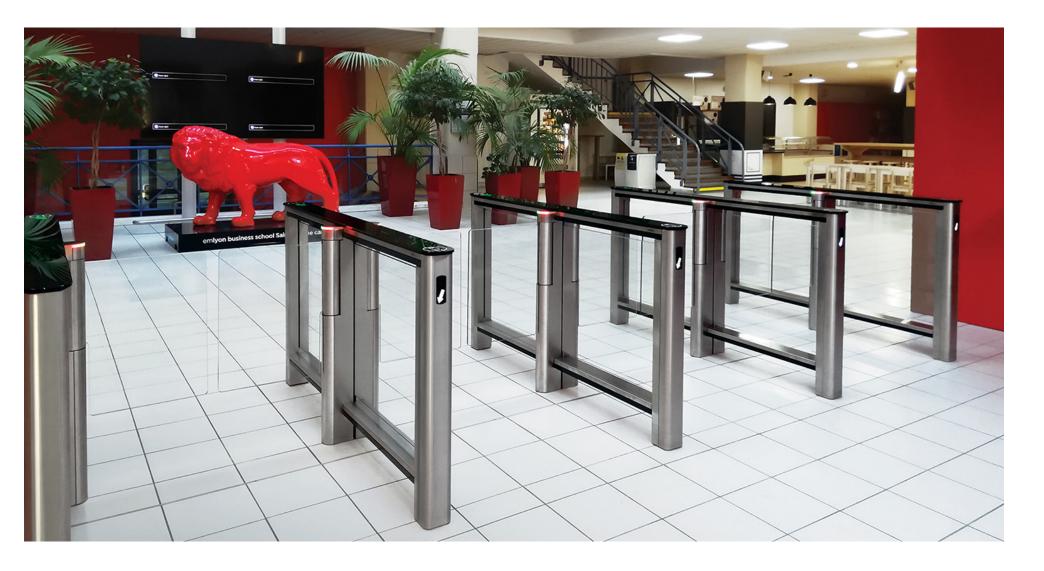

5 warehouses in Russia and the UAE

years of experience in the market

> 500 qualified specialists



# MODERN PRODUCTION PLANT





























### PERCo PARTNER BENEFITS

### WIDE RANGE OF PRODUCTS



# TECHNICAL SUPPORT



Online support



Spare parts supply

## TRAINING



PERCo Training Center



PERCo Showroom

### MARKETING SUPPORT











# GLOBAL PRESENCE



Export to 92 countries worldwide

### PERCo PRODUCTS

#### SPEED GATES







ST-11 speed gate













#### CUSTOMIZATION OF SPEED GATES



Safety stickers



Front panel with built-in card capture reader



Bracket for additional equipment mounting



Bracket for additional equipment mounting



Front panel for barcode reader installation



Bracket for face recognition terminal

#### SPEED GATES









#### COMPACT TRIPOD TURNSTILES



TTR-11 A tripod turnstile



TTR-10A tripod turnstile



TTR-08A tripod turnstile







#### COMPACT TRIPOD TURNSTILES









#### BOX TRIPOD TURNSTILES



TTD-10A/TTD-12A Multi-purpose for outdoor use



TTD-08A
Outdoor version



TB series
with built-in readers/card capture reader







#### BOX TRIPOD TURNSTILES









#### FULL HEIGHT ROTOR TURNSTILES



RTD-16 full height turnstile



RTD-20 double full height turnstile



RTD-15 full height turnstile















#### FULL HEIGHT ROTOR TURNSTILES









#### FULL HEIGHT ROTOR TURNSTILES







BH-06 Tempered glass railing





#### PRODUCTS BY PERCO IN UAE



ST-01 Speed gates, motorized swing gate WMD-06, Blue Tower, UAE



ST-01 Speed gates, RAKEZ headquarters, UAE



RTD-15.1 Full heig