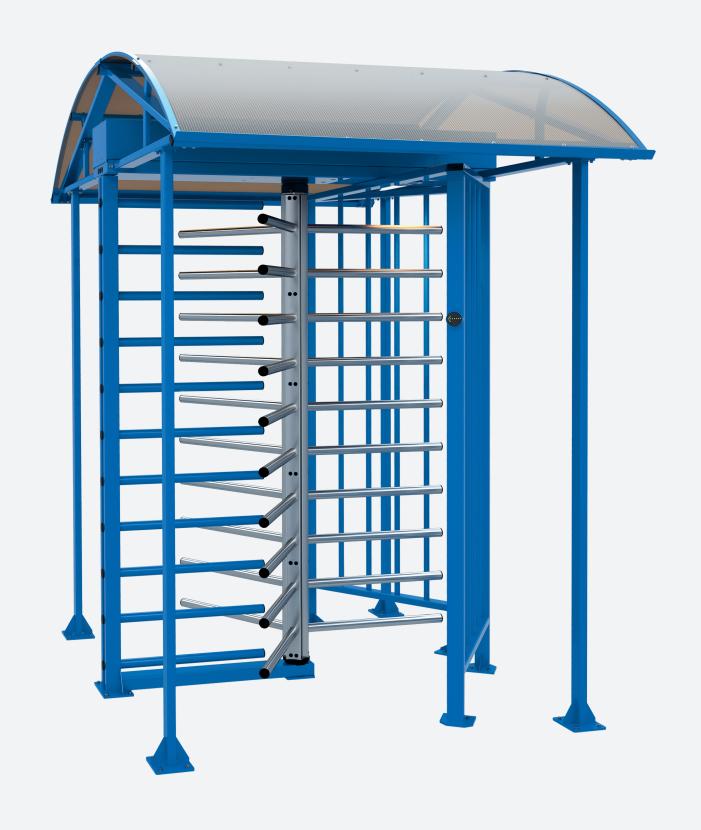

#### FULL HEIGHT ROTOR TURNSTILES

RTD-16 full height turnstile

RTD-20 double full height turnstile

RTD-15 full height turnstile

#### FULL HEIGHT ROTOR TURNSTILES