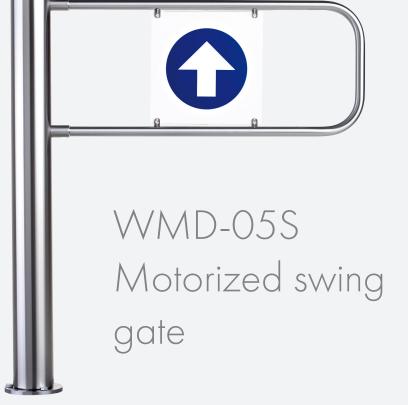

Bracket for additional equipment mounting



Bracket for additional equipment mounting



Front panel for barcode reader installation



Bracket for face recognition terminal

#### SPEED GATES









#### COMPACT TRIPOD TURNSTILES



TTR-11 A tripod turnstile



TTR-10A tripod turnstile



TTR-08A tripod turnstile







#### COMPACT TRIPOD TURNSTILES









#### BOX TRIPOD TURNSTILES



TTD-10A/TTD-12A Multi-purpose for outdoor use



TTD-08A
Outdoor version



TB series
with built-in readers/card capture reader







#### BOX TRIPOD TURNSTILES









#### FULL HEIGHT ROTOR TURNSTILES



RTD-16 full height turnstile



RTD-20 double full height turnstile



RTD-15 full height turnstile















#### FULL HEIGHT ROTOR TURNSTILES









#### FULL HEIGHT ROTOR TURNSTILES







BH-06 Tempered glass railing





#### PRODUCTS BY PERCO IN UAE



ST-01 Speed gates, motorized swing gate WMD-06, Blue Tower, UAE



ST-01 Speed gates, RAKEZ headquarters, UAE



RTD-15.1 Full height rotor turnstiles, Jebel Ali port, UAE



TTD-08A Box turnstiles, Green Planet Zoological Garden, UAE

#### PRODUCTS BY PERCO IN LATIN AMERICA



TTD-08A Box turnstiles, WMD-05S motorized swing gates, Jesuit University ITESO, Mexico



ST-01 Speed gates, Thyssenkrupp office, Mexico



ST-01 Speed gates, PepsiCo office, Mexico



ST-01 Speed gates, WMD-06 automatic swing gates, Belmont Village private nursing home, Mexico

#### PRODUCTS BY PERCO IN SOUTHEAST ASIA



ST-01 Speed gates, Brunei Shell Petroleum Office, Brunei



ST-01 Speed gates, QPVN Television Center, Vietnam



ST-01 Speed