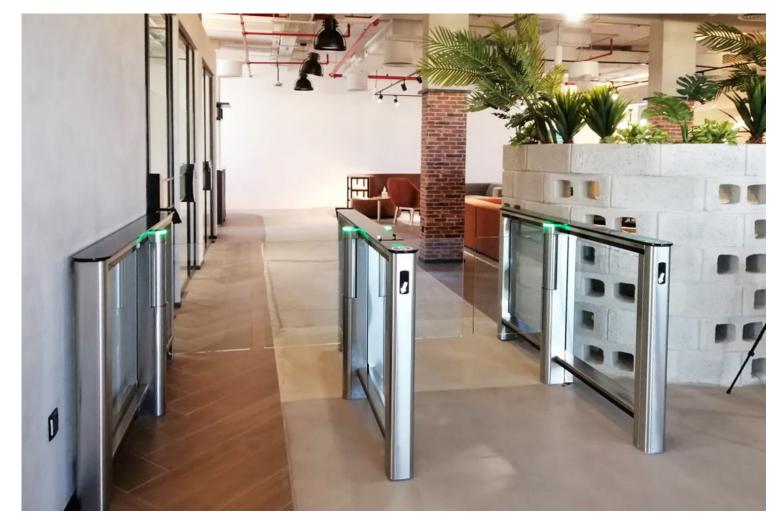

#### PRODUCTS BY PERCO IN UAE

ST-01 Speed gates, motorized swing gate WMD-06, Blue Tower, UAE

ST-01 Speed gates, RAKEZ headquarters, UAE

RTD-15.1 Full height rotor turnstiles, Jebel Ali port, UAE

TTD-08A Box turnstiles, Green Planet Zoological Garden, UAE

#### PRODUCTS BY PERCO IN LATIN AMERICA

TTD-08A Box turnstiles, WMD-05S motorized swing gates, Jesuit University ITESO, Mexico

ST-01 Speed gates, Thyssenkrupp office, Mexico

ST-01 Speed gates, PepsiCo office, Mexico