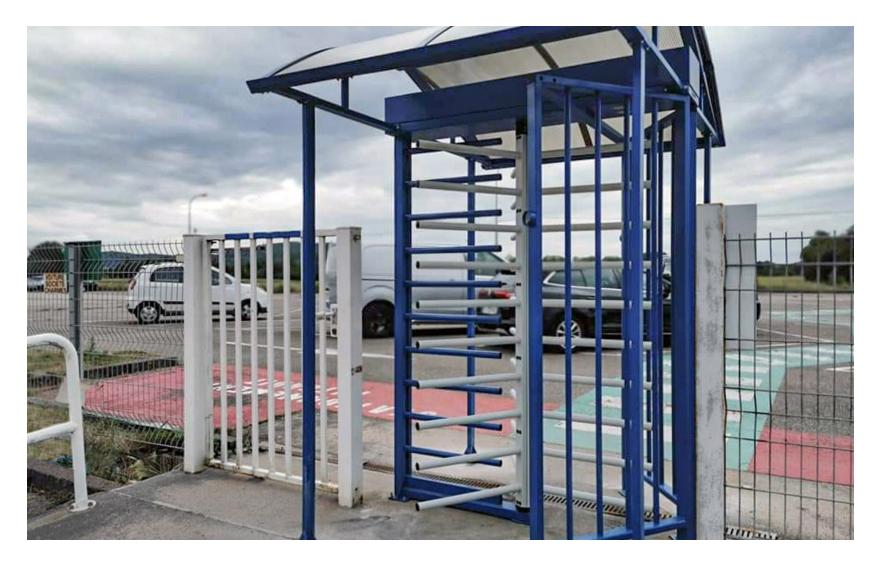

#### FULL HEIGHT ROTOR TURNSTILES

RTD-16 full height turnstile

RTD-20 double full height turnstile

RTD-15 full height turnstile

#### FULL HEIGHT ROTOR TURNSTILES

#### FULL HEIGHT ROTOR TURNSTILES

BH-06 Tempered glass railing