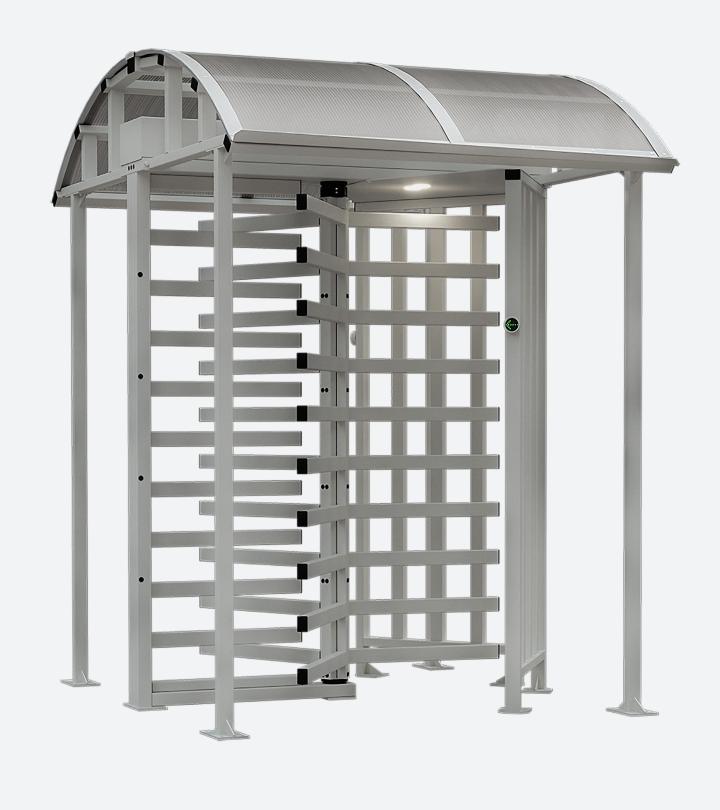

#### FULL HEIGHT ROTOR TURNSTILES

RTD-16 full height turnstile

RTD-20 double full height turnstile

RTD-15 full height turnstile

#### FULL HEIGHT ROTOR TURNSTILES

#### FULL HEIGHT ROTOR TURNSTILES

BH-06 Tempered glass railing