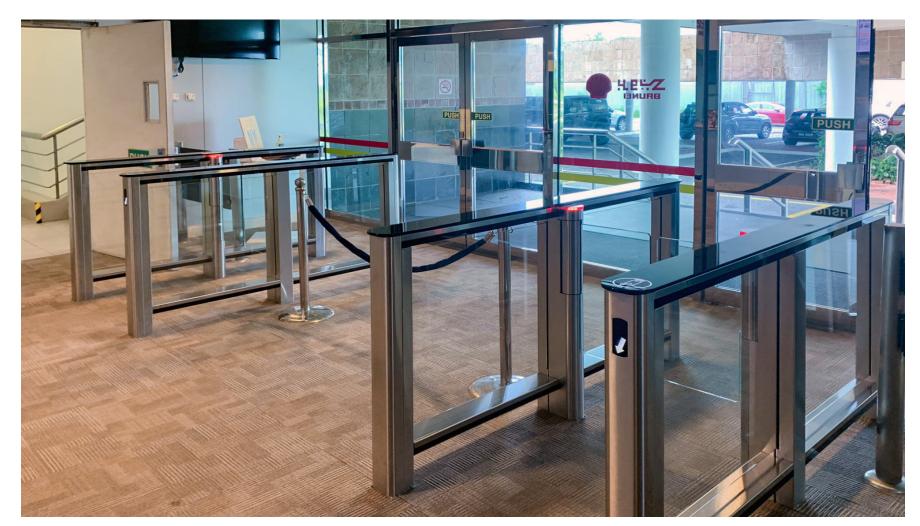

#### PRODUCTS BY PERCO IN LATIN AMERICA

TTD-08A Box turnstiles, WMD-05S motorized swing gates, Jesuit University ITESO, Mexico

ST-01 Speed gates, Thyssenkrupp office, Mexico

ST-01 Speed gates, PepsiCo office, Mexico

ST-01 Speed gates, WMD-06 automatic swing gates, Belmont Village private nursing home, Mexico