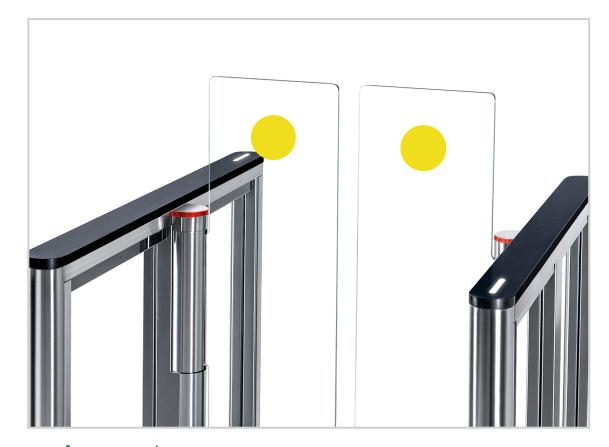

#### CUSTOMIZATION OF SPEED GATES

Safety stickers

Front panel with built-in card capture reader

Bracket for additional equipment mounting

Bracket for additional equipment mounting

Front panel for barcode reader installation

Bracket for face recognition terminal