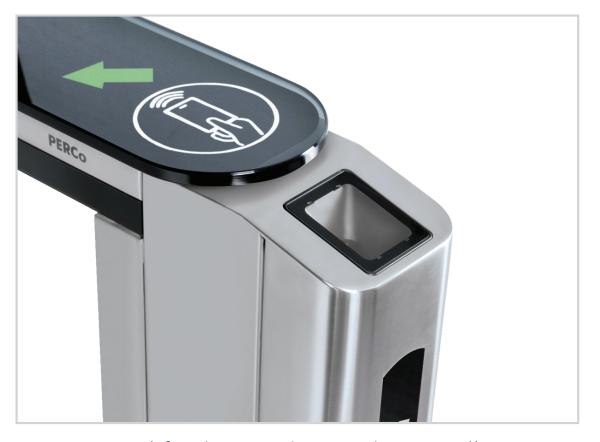

#### CUSTOMIZATION OF SPEED GATES

Safety stickers

Front panel with built-in card capture reader

Bracket for additional equipment mounting

Bracket for additional equipment mounting

Front panel for barcode reader installation