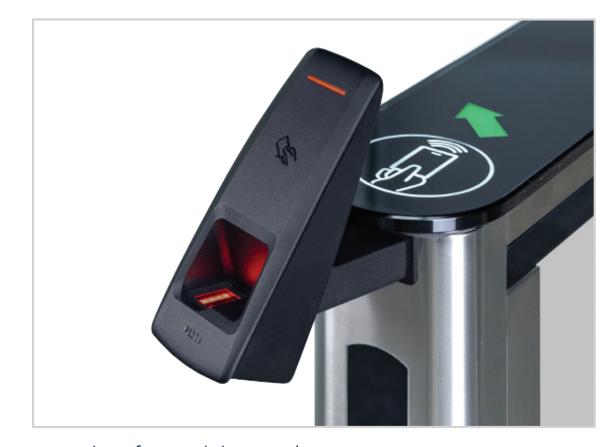

#### CUSTOMIZATION OF SPEED GATES

Safety stickers

Front panel with built-in card capture reader

Bracket for additional equipment mounting

Bracket for additional equipment mounting

Front panel for barcode reader installation