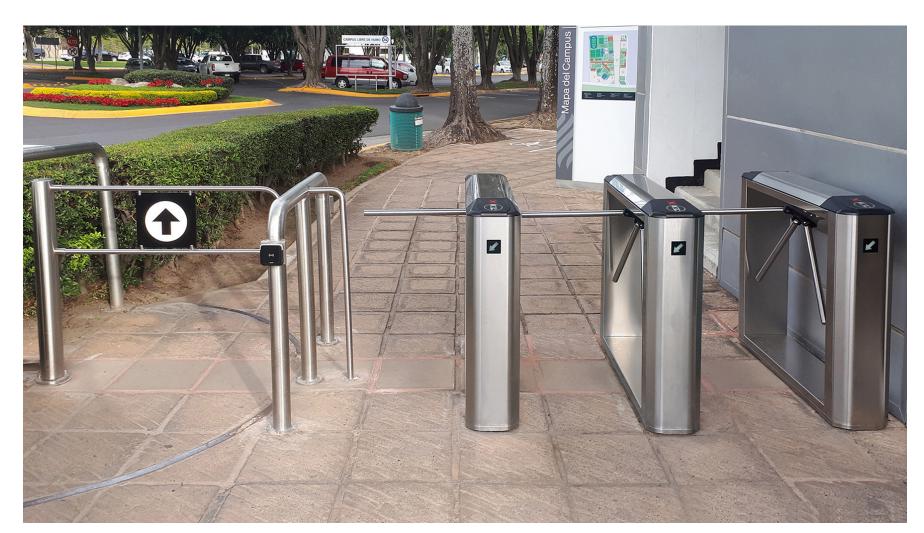

#### PRODUCTS BY PERCO IN LATIN AMERICA

TTD-08A Box turnstiles, WMD-05S motorized swing gates, Jesuit University ITESO, Mexico

ST-01 Speed gates, Thyssenkrupp office, Mexico

ST-01 Speed gates, PepsiCo office, Mexico