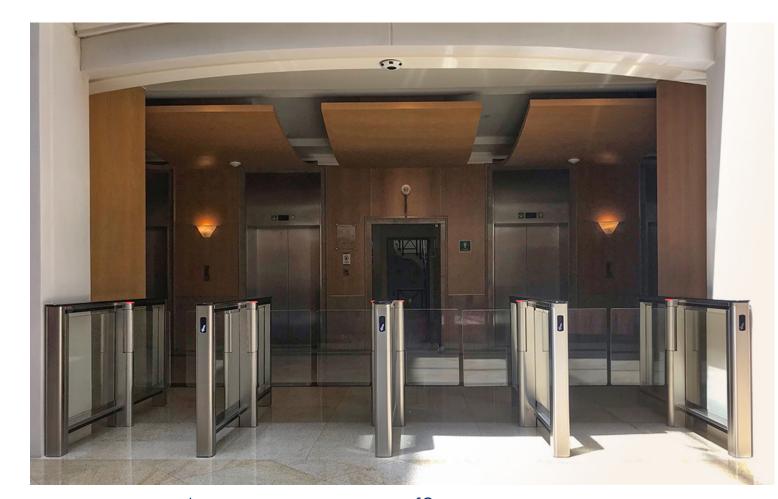

#### PRODUCTS BY PERCO IN UAE

ST-01 Speed gates, motorized swing gate WMD-06, Blue Tower, UAE

ST-01 Speed gates, RAKEZ headquarters, UAE

RTD-15.1 Full height rotor turnstiles, Jebel Ali port, UAE

TTD-08A Box turnstiles, Green Planet Zoological Garden, UAE