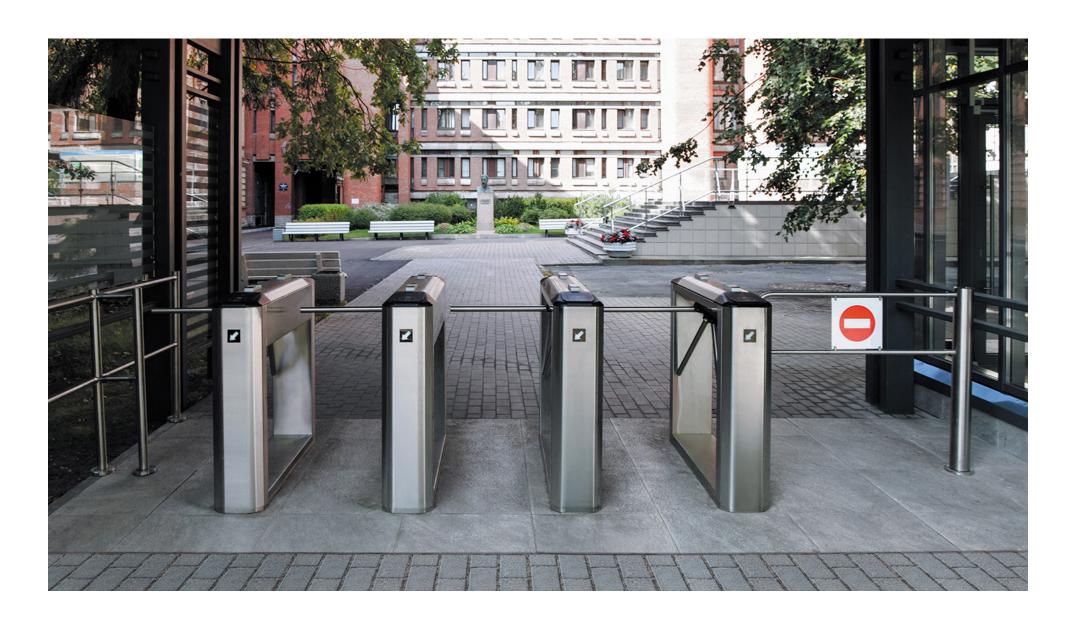

#### BOX TRIPOD TURNSTILES

TTD-10A/TTD-12A Multi-purpose for outdoor use

TTD-08A
Outdoor version

TB series
with built-in readers/card capture reader

#### BOX TRIPOD TURNSTILES