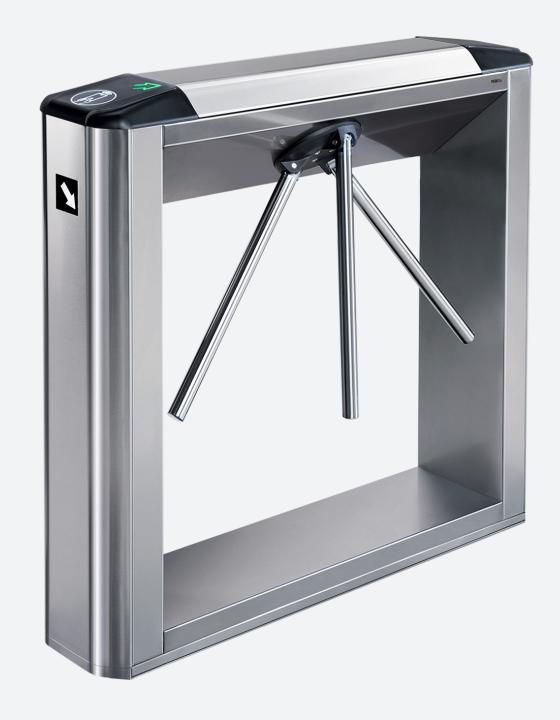

#### COMPACT TRIPOD TURNSTILES

TTR-11 A tripod turnstile

TTR-10A tripod turnstile

TTR-08A tripod turnstile