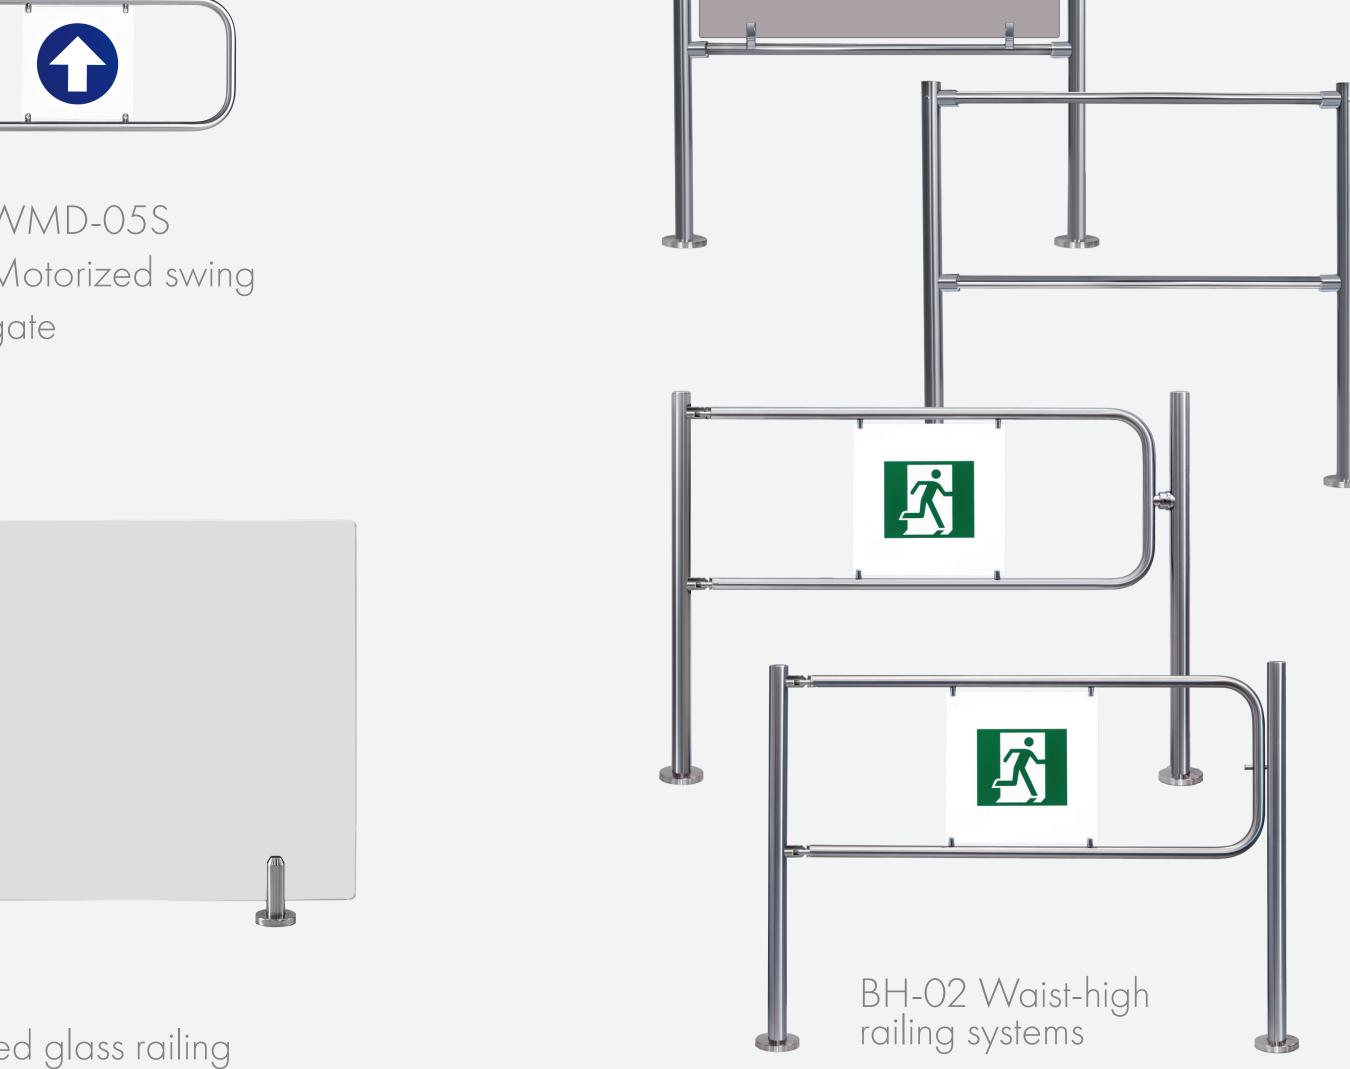

ounting



Bracket for additional equipment mounting



Front panel for barcode reader installation



Bracket for face recognition terminal

#### SPEED GATES









#### COMPACT TRIPOD TURNSTILES



TTR-11 A tripod turnstile



TTR-10A tripod turnstile



TTR-08A tripod turnstile







#### COMPACT TRIPOD TURNSTILES









#### BOX TRIPOD TURNSTILES



TTD-10A/TTD-12A Multi-purpose for outdoor use



TTD-08A
Outdoor version



TB series
with built-in readers/card capture reader







#### BOX TRIPOD TURNSTILES









#### FULL HEIGHT ROTOR TURNSTILES



RTD-16 full height turnstile



RTD-20 double full height turnstile



RTD-15 full height turnstile















#### FULL HEIGHT ROTOR TURNSTILES









#### FULL HEIGHT ROTOR TURNSTILES







BH-06 Tempered glass railing





#### PRODUCTS BY PERCO IN UAE



ST-01 Speed gates, motorized swing gate WMD-06, Blue Tower, UAE



ST-01 Speed gates, RAKEZ headquarters, UAE



RTD-15.1 Full height rotor turnstiles, Jebel Ali port, UAE



TTD-08A Box turnstiles, Green Planet Zoological Garden, UAE

#### PRODUCTS BY PERCO IN LATIN AMERICA



TTD-08A Box turnstiles, WMD-05S motorized swing gates, Jesuit University ITESO, Mexico



ST-01 Speed gates, Thyssenkrupp office, Mexico



ST-01 Speed gates, PepsiCo office, Mexico



ST-01 Speed gates, WMD-06 automatic swing gates, Belmont Village private nursing home, Mexico

#### PRODUCTS BY PERCO IN SOUTHEAST ASIA



ST-01 Speed gates, Brunei Shell Petroleum Office, Brunei



ST-01 Speed gates, QPVN Television Center, Vietnam



ST-01 Speed gates, Port of Singapore, Singapore