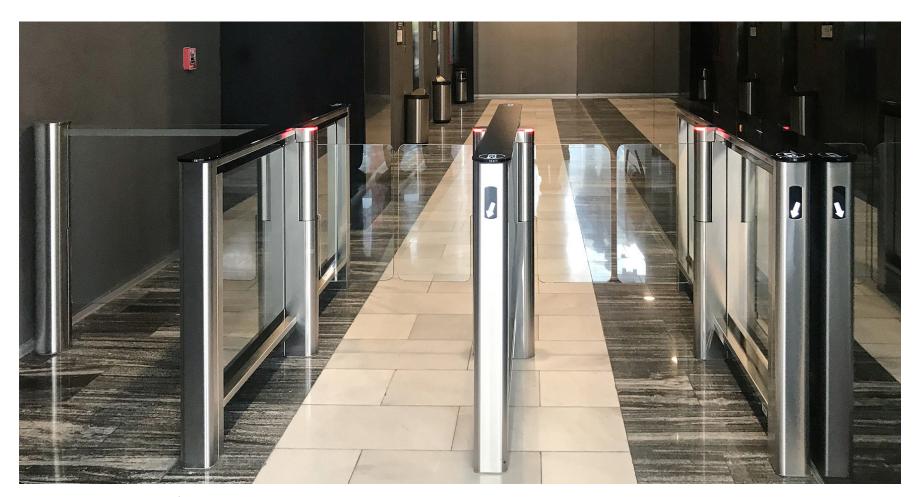

### BOX TRIPOD TURNSTILES









#### FULL HEIGHT ROTOR TURNSTILES



RTD-16 full height turnstile



RTD-20 double full height turnstile



RTD-15 full height turnstile















#### FULL HEIGHT ROTOR TURNSTILES









#### FULL HEIGHT ROTOR TURNSTILES







BH-06 Tempered glass railing





#### PRODUCTS BY PERCO IN UAE



ST-01 Speed gates, motorized swing gate WMD-06, Blue Tower, UAE



ST-01 Speed gates, RAKEZ headquarters, UAE



RTD-15.1 Full height rotor turnstiles, Jebel Ali port, UAE



TTD-08A Box turnstiles, Green Planet Zoological Garden, UAE

#### PRODUCTS BY PERCO IN LATIN AMERICA



TTD-08A Box turnstiles, WMD-05S motorized swing gates, Jesuit University ITESO, Mexico



ST-01 Speed gates, Thyssenkrupp office, Mexico



ST-01 Speed gates, PepsiCo office, Mexico



ST-01 Speed gates, WMD-06 automatic swing gates, Belmont Village private nursing home, Mexico

#### PRODUCTS BY PERCO IN SOUTHEAST ASIA



ST-01 Speed gates, Brunei Shell Petroleum Office, Brunei



ST-01 Speed gates, QPVN Television Center, Vietnam



ST-01 Speed gates, Port of Singapore, Singapore



TTD-08A Box tripod turnstiles, The University of Southern Philippines

#### OFFICE IN DUBAI





#### WAREHOUSE IN DUBAI





www.perco.com