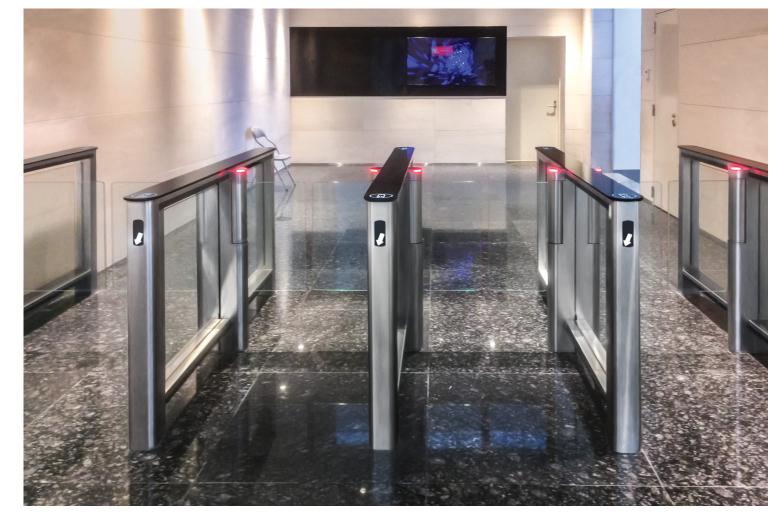

#### PRODUCTS BY PERCO IN SOUTHEAST ASIA

ST-01 Speed gates, Brunei Shell Petroleum Office, Brunei

ST-01 Speed gates, QPVN Television Center, Vietnam

ST-01 Speed gates, Port of Singapore, Singapore

TTD-08A Box tripod turnstiles, The University of Southern Philippines