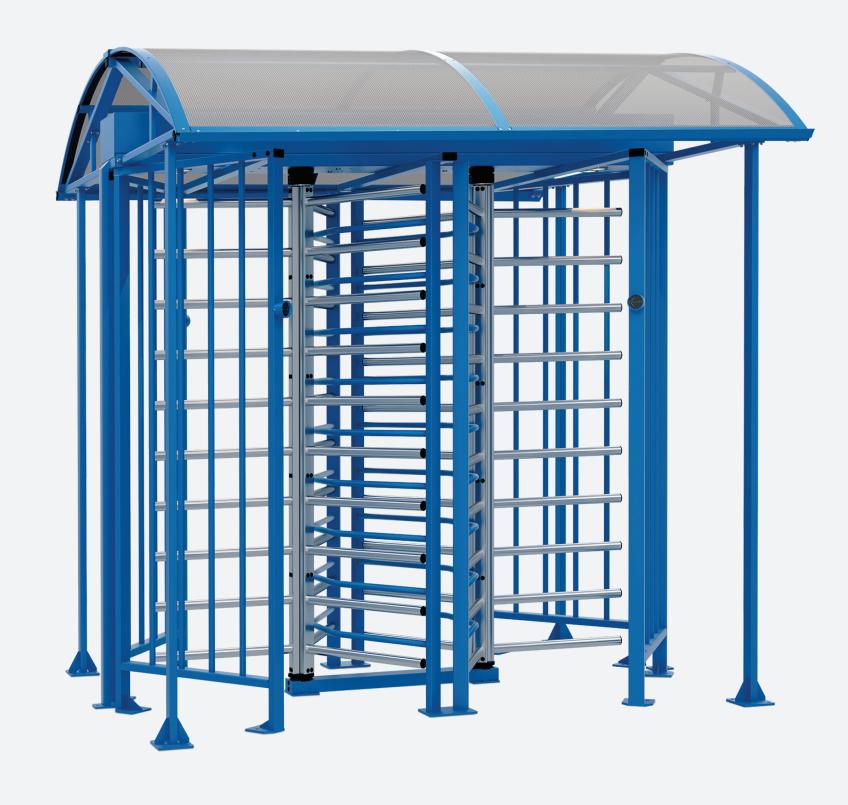

#### FULL HEIGHT ROTOR TURNSTILES

RTD-16 full height turnstile

RTD-20 double full height turnstile

RTD-15 full height turnstile

#### FULL HEIGHT ROTOR TURNSTILES