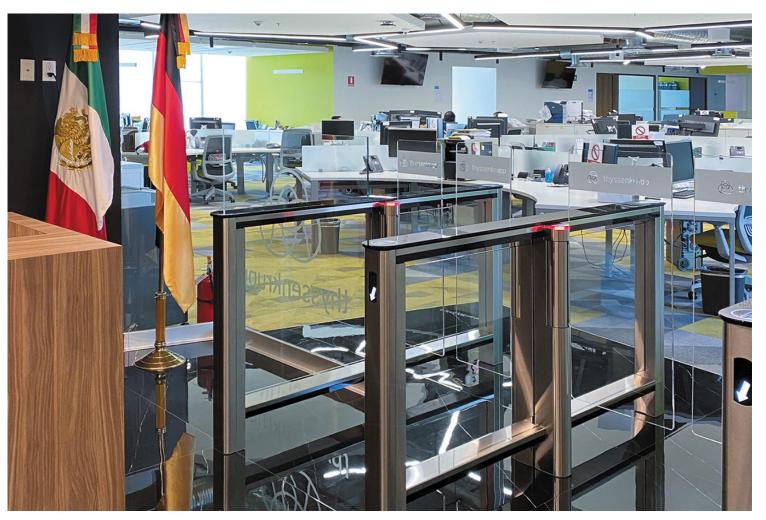

#### PRODUCTS BY PERCO IN LATIN AMERICA

TTD-08A Box turnstiles, WMD-05S motorized swing gates, Jesuit University ITESO, Mexico

ST-01 Speed gates, Thyssenkrupp office, Mexico

ST-01 Speed gates, PepsiCo office, Mexico