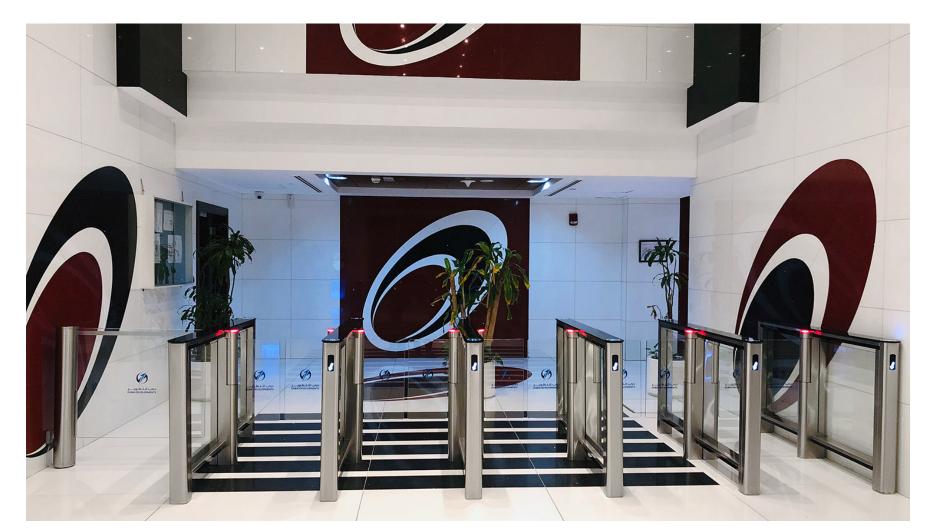

#### PRODUCTS BY PERCO IN UAE

ST-01 Speed gates, motorized swing gate WMD-06, Blue Tower, UAE

ST-01 Speed gates, RAKEZ headquarters, UAE

RTD-15.1 Full height rotor turnstiles, Jebel Ali port, UAE

TTD-08A Box turnstiles, Green Planet Zoological Garden, UAE