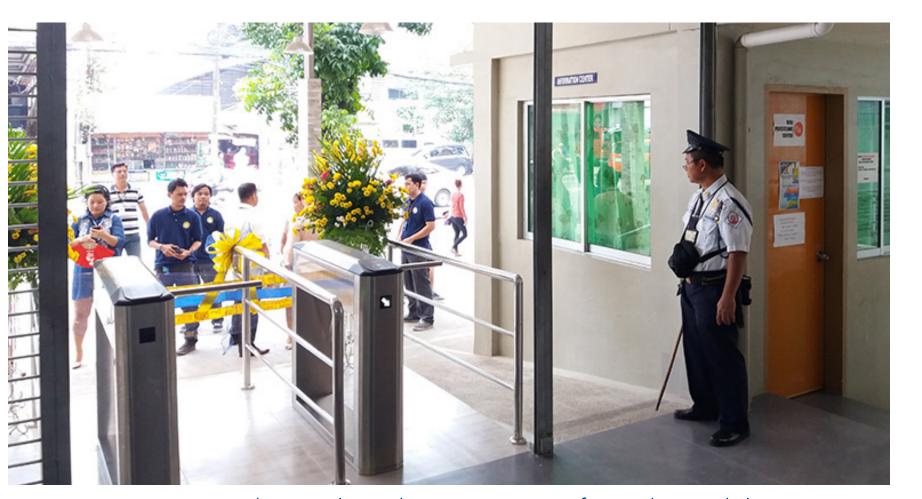

#### PRODUCTS BY PERCO IN SOUTHEAST ASIA

ST-01 Speed gates, Brunei Shell Petroleum Office, Brunei

ST-01 Speed gates, QPVN Television Center, Vietnam

ST-01 Speed gates, Port of Singapore, Singapore

TTD-08A Box tripod turnstiles, The University of Southern Philippines