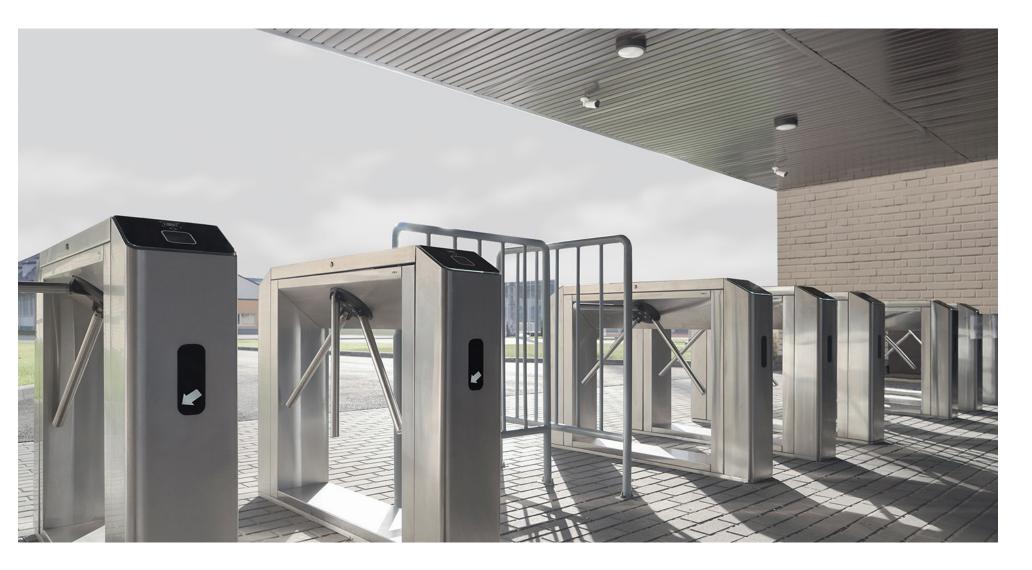

# GLOBAL PRESENCE



Export to 92 countries worldwide

### PERCo PRODUCTS

#### SPEED GATES







ST-11 speed gate













#### CUSTOMIZATION OF SPEED GATES



Safety stickers



Front panel with built-in card capture reader



Bracket for additional equipment mounting



Bracket for additional equipment mounting



Front panel for barcode reader installation



Bracket for face recognition terminal

#### SPEED GATES









#### COMPACT TRIPOD TURNSTILES



TTR-11 A tripod turnstile



TTR-10A tripod turnstile



TTR-08A tripod turnstile







#### COMPACT TRIPOD TURNSTILES









#### BOX TRIPOD TURNSTILES



TTD-10A/TTD-12A Multi-purpose for outdoor use



TTD-08A
Outdoor version



TB series
with built-in readers/card capture reader







#### BOX TRIPOD TURNSTILES









#### FULL HEIGHT ROTOR TURNSTILES



RTD-16 full height turnstile



RTD-20 double full height turnstile



RTD-15 full height turnstile















#### FULL HEIGHT ROTOR TURNSTILES









#### FULL HEIGHT ROTOR TURNSTILES







BH-06 Tempered glass railing





#### PRODUCTS BY PERCO IN UAE



ST-01 Speed gates, motorized swing gate WMD-06, Blue Tower, UAE



ST-01 Speed gates, RAKEZ headquarters, UAE



RTD-15.1 Full height rotor turnstiles, Jebel Ali port, UAE



TTD-08A Box turnstiles, Green Planet Zoological Garden, UAE

#### PRODUCTS BY PERCO IN LATIN AMERICA



TTD-08A Box turnstiles, WMD-05S motorized swing gates, Jesuit University ITESO, Mexico



ST-01 Speed gates, Thyssenkrupp office, Mexico



ST-01 Speed gates, PepsiCo office, Mexico



ST-01 Speed gates, WMD-06 autom