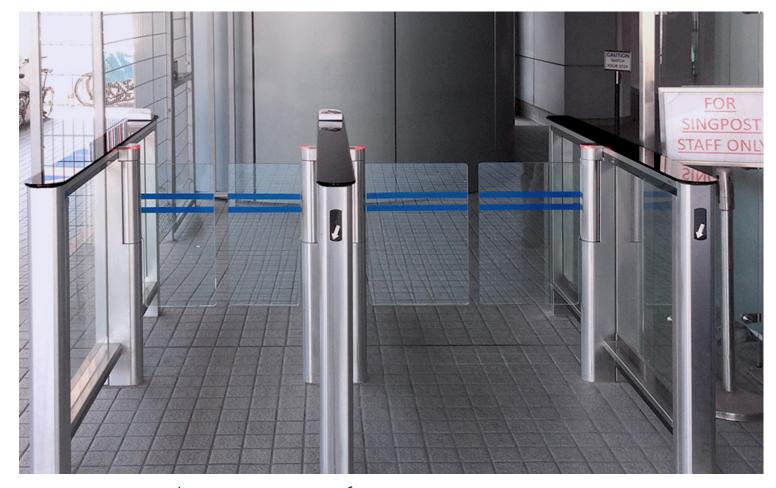

#### PRODUCTS BY PERCO IN SOUTHEAST ASIA

ST-01 Speed gates, Brunei Shell Petroleum Office, Brunei

ST-01 Speed gates, QPVN Television Center, Vietnam

ST-01 Speed gates, Port of Singapore, Singapore

TTD-08A Box tripod turnstiles, The University of Southern Philippines