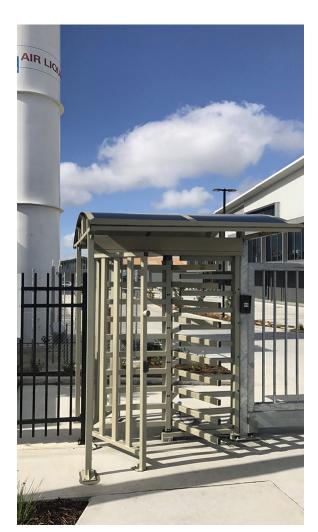

## **FULL-HEIGHT ROTOR TURNSTILES**

made of aluminum

Jebel Ali International Seaport, UAE

RTD-15

construction powder-coated aluminum

convenience models with electric drive and mechanical drive

**Security** complete overlap of the passage area lock-chamber mode

easy-to-use turnstile status indication walkway downlights

RTD-15 with canopy

WHD-15 full-height gate

MB-15 railings