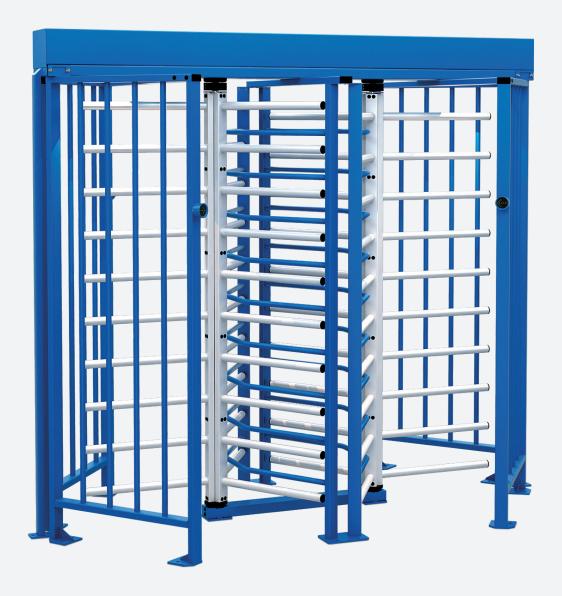

Supplementing the turnstiles with full-height gates helps to arrange the transportation of bulky goods. The gates are made in a single design with turnstiles and allow you to arrange the passageway zone. Double passage full-height turnstiles allow organizing two controlled passages within a limited space.

**Security** | complete overlap of the passage area lock-chamber mode

easy-to-use turnstile status indication walkway downlights

RTD-16 with canopy stainless steel rotor

RTD-20 two painted steel rotors

construction powder-coated galvanized steel

convenience models with electric drive and mechanical drive

**Security** complete overlap of the passage area lock-chamber mode

easy-to-use turnstile status indication walkway downlights

RTD-20 with canopy two stainless steel rotors