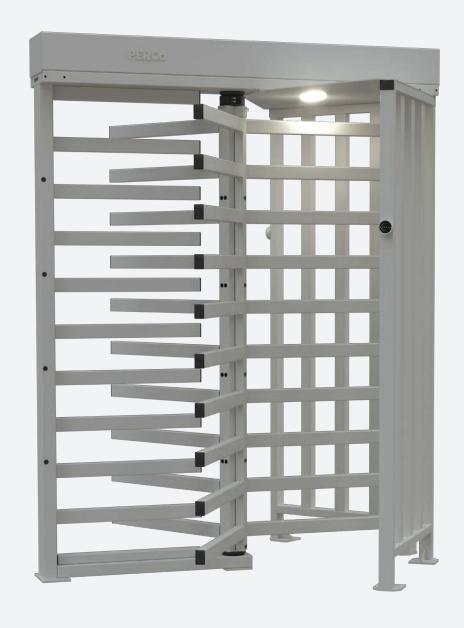

## **FULL-HEIGHT ROTOR TURNSTILES**

made of aluminum

Jebel Ali International Seaport, UAE

RTD-15

construction powder-coated aluminum

convenience models with electric drive and mechanical drive

**Security** complete overlap of the passage area lock-chamber mode

easy-to-use turnstile status indication walkway downlights

RTD-15 with canopy

WHD-15 full-height gate

MB-15 railings