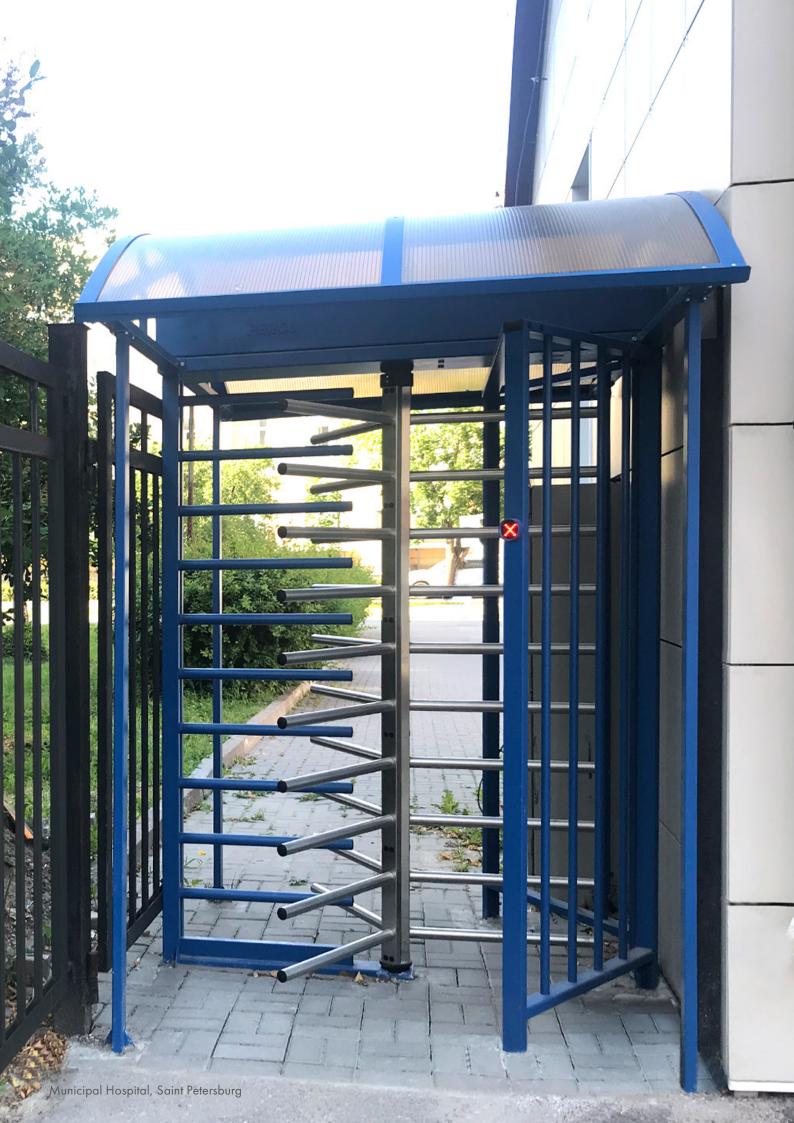

## **FULL-HEIGHT ROTOR TURNSTILES**

made of galvanized steel

Factory ZF Friedrichshafen AG, Serbia

RTD-16 painted steel rotor

construction powder-coated galvanized steel

convenience models with electric drive and mechanical drive

**Security** | complete overlap of the passage area lock-chamber mode

easy-to-use turnstile status indication walkway downlights

RTD-16 with canopy stainless steel rotor

RTD-20 two painted steel rotors

construction powder-coated galvanized steel