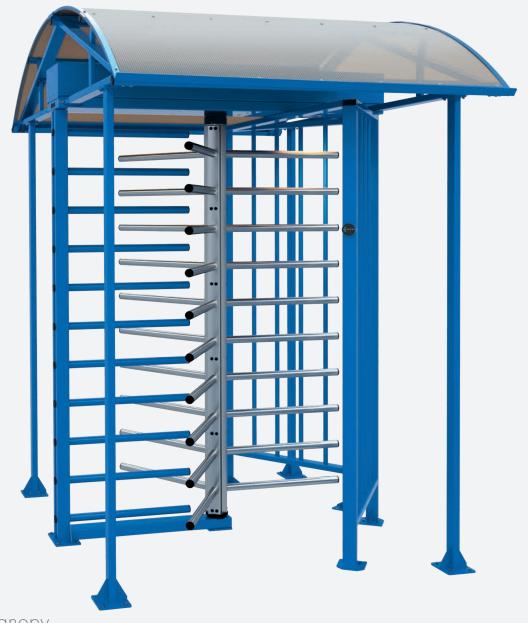

Due to corrosion resistance, full-height turnstiles and swing gates can be operated both indoors and outdoors. A canopy protects against direct precipitation and ingress through the top of the turnstile. The foundation frame allows simplifying the installation and improve its quality.

easy-to-use turnstile status indication walkway downlights

RTD-15 with canopy

WHD-15 full-height gate

MB-15 railings