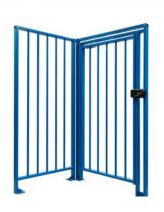

Supplementing the turnstiles with full-height gates helps to arrange the transportation of bulky goods. The gates are made in a single design with turnstiles and allow you to arrange the passageway zone. Double passage full-height turnstiles allow organizing two controlled passages within a limited space.

WHD-16 Full-height gate

MB-16 railings

Gzhantiya Temple Complex on the island of Gozo, Malta

Winery, New Zealand

Etisalat call center, UAE

Trane factory, France