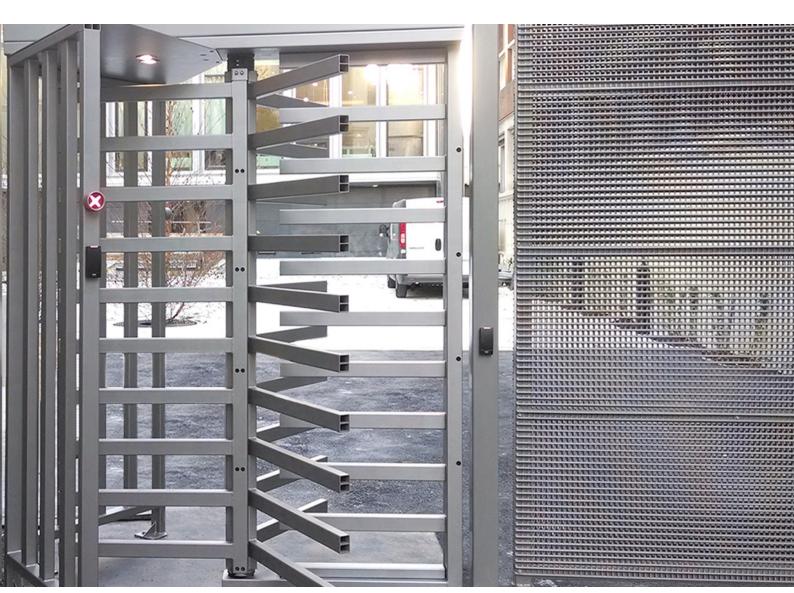

## **FULL-HEIGHT ROTOR TURNSTILES**

made of galvanized steel

Factory ZF Friedrichshafen AG, Serbia

RTD-16 painted steel rotor

construction powder-coated galvanized steel

convenience models with electric drive and mechanical drive

**Security** | complete overlap of the passage area lock-chamber mode

easy-to-use turnstile status indication walkway downlights

RTD-16 with canopy stainless steel rotor

RTD-20 two painted steel rotors

construction powder-coated galvanized steel