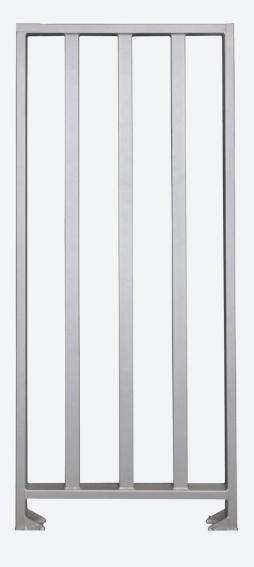

easy-to-use turnstile status indication walkway downlights

RTD-15 with canopy

WHD-15 full-height gate

MB-15 railings

WHD-16 Full-height gate

MB-16 railings

Gzhantiya Temple Complex on the island of Gozo, Malta

Winery, New Zealand

Etisalat call center, UAE

Trane factory, France