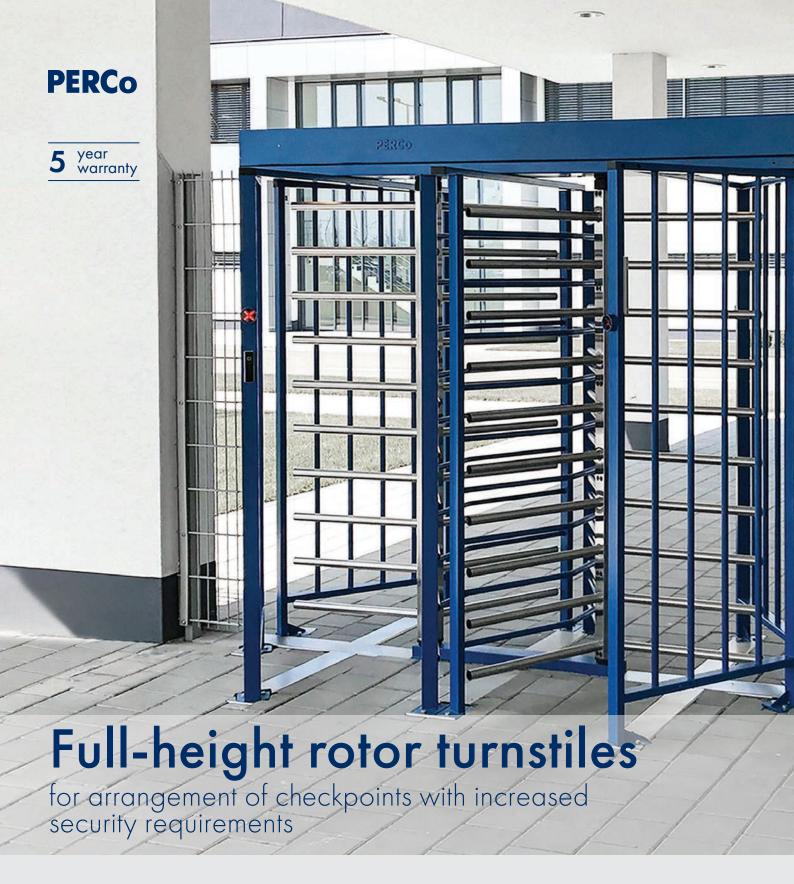

Complete overlap of the passage zone

«Lock-chamber» Mode

Weatherproof design

PERCo full-height rotor turnstiles provide reliable overlap of the passage zone, which allows them to be used at facilities with increased security requirements.

Due to corrosion resistance, full-height turnstiles and swing gates can be operated both indoors and outdoors. A canopy protects against direct precipitation and ingress through the top of the turnstile. The foundation frame allows simplifying the installation and improve its quality.

## **FULL-HEIGHT ROTOR TURNSTILES**

made of aluminum

Jebel Ali International Seaport, UAE

RTD-15

construction powder-coated aluminum

convenience models with electric drive and mechanical drive

**Security** complete overlap of the passage area lock-chamber mode