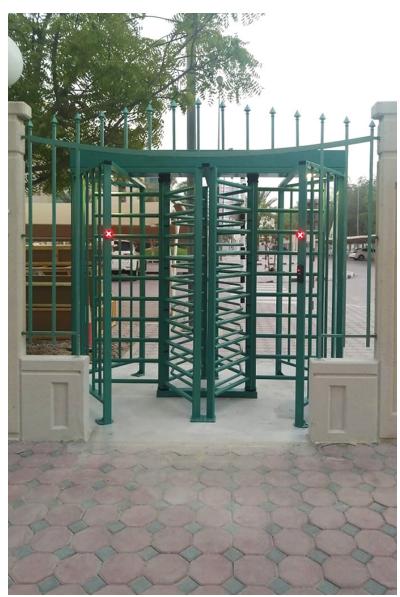

## **FULL-HEIGHT ROTOR TURNSTILES**

made of galvanized steel

Factory ZF Friedrichshafen AG, Serbia

RTD-16 painted steel rotor

construction powder-coated galvanized steel

convenience models with electric drive and mechanical drive

**Security** | complete overlap of the passage area lock-chamber mode

easy-to-use turnstile status indication walkway downlights

RTD-16 with canopy stainless steel rotor

RTD-20 two painted steel rotors

construction powder-coated galvanized steel