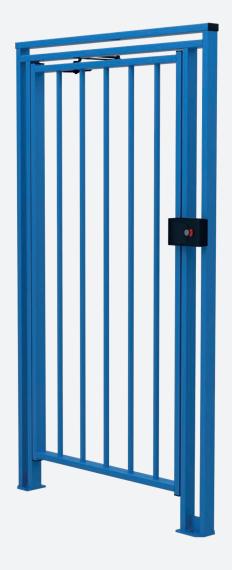

WHD-16 Full-height gate

MB-16 railings

Gzhantiya Temple Complex on the island of Gozo, Malta

Winery, New Zealand

Etisalat call center, UAE

Trane factory, France

Supplementing the turnstiles with full-height gates helps to arrange the transportation of bulky goods. The gates are made in a single design with turnstiles and allow you to arrange the passageway zone. Double passage full-height turnstiles allow organizing two controlled passages within a limited space.