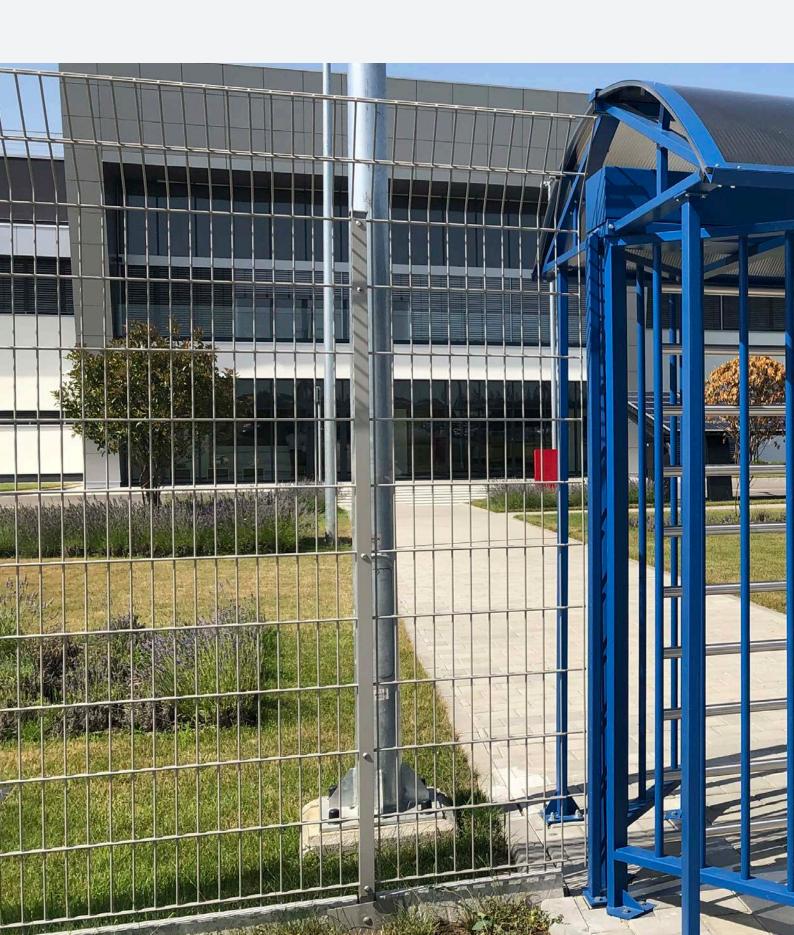

Due to corrosion resistance, full-height turnstiles and swing gates can be operated both indoors and outdoors. A canopy protects against direct precipitation and ingress through the top of the turnstile. The foundation frame allows simplifying the installation and improve its quality.

Supplementing the turnstiles with full-height gates helps to arrange the transportation of bulky goods. The gates are made in a single design with turnstiles and allow you to arrange the passageway zone. Double passage full-height turnstiles allow organizing two controlled passages within a limited space.