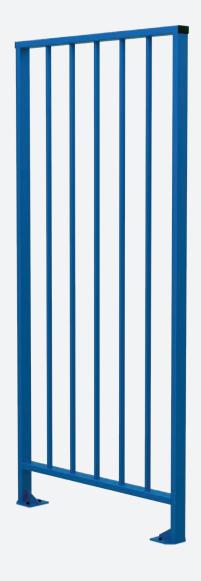

easy-to-use turnstile status indication walkway downlights

RTD-15 with canopy

WHD-15 full-height gate

MB-15 railings

WHD-16 Full-height gate

MB-16 railings

Gzhantiya Temple Complex on the island of Gozo, Malta

Winery, New Zealand

Etisalat call center, UAE

Trane factory, France