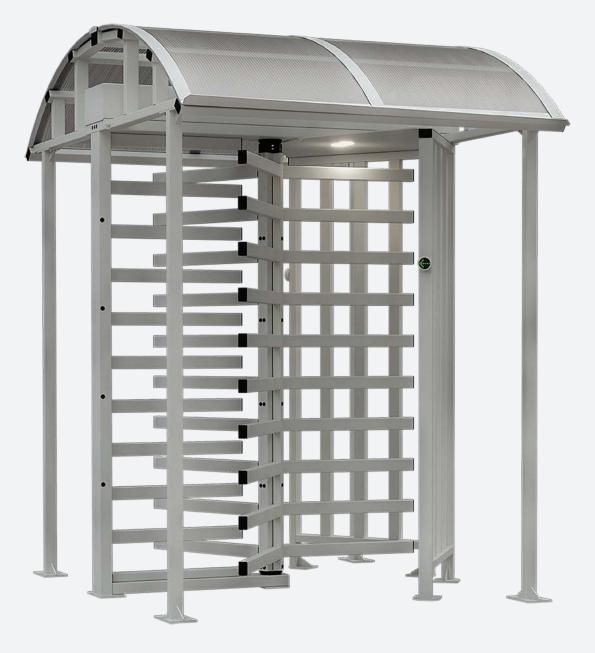

easy-to-use turnstile status indication walkway downlights

RTD-15 with canopy

WHD-15 full-height gate

MB-15 railings