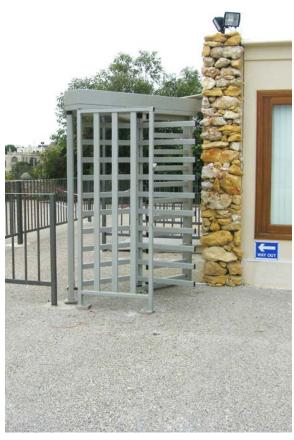

## **FULL-HEIGHT ROTOR TURNSTILES**

made of aluminum

Jebel Ali International Seaport, UAE

RTD-15

construction powder-coated aluminum

convenience models with electric drive and mechanical drive

**Security** complete overlap of the passage area lock-chamber mode