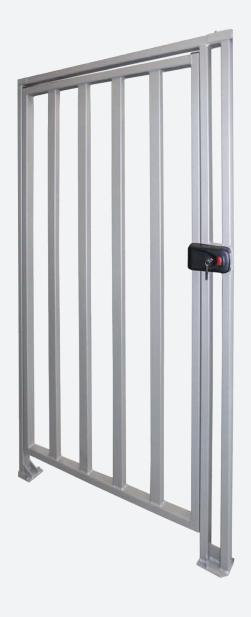

WHD-16 Full-height gate

MB-16 railings

Gzhantiya Temple Complex on the island of Gozo, Malta

Winery, New Zealand

Etisalat call center, UAE

Trane factory, France