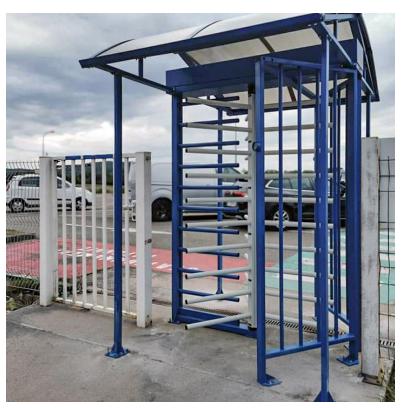

WHD-16 Full-height gate

MB-16 railings

Gzhantiya Temple Complex on the island of Gozo, Malta

Winery, New Zealand

Etisalat call center, UAE

Trane factory, France