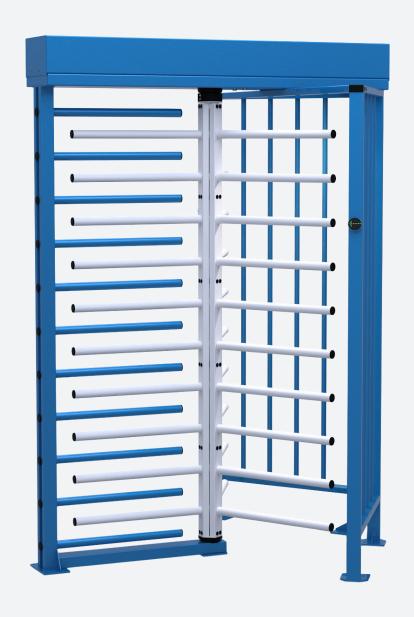

## **FULL-HEIGHT ROTOR TURNSTILES**

made of aluminum

Jebel Ali International Seaport, UAE

RTD-15

construction powder-coated aluminum

convenience models with electric drive and mechanical drive

**Security** complete overlap of the passage area lock-chamber mode

easy-to-use turnstile status indication walkway downlights

RTD-15 with canopy

WHD-15 full-height gate

MB-15 railings