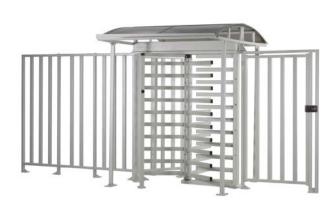

## **FULL-HEIGHT ROTOR TURNSTILES**

made of galvanized steel

Factory ZF Friedrichshafen AG, Serbia

RTD-16 painted steel rotor

construction powder-coated galvanized steel

convenience models with electric drive and mechanical drive

**Security** | complete overlap of the passage area lock-chamber mode

easy-to-use turnstile status indication walkway downlights

RTD-16 with canopy stainless steel rotor

RTD-20 two painted steel rotors

construction powder-coated galvanized steel