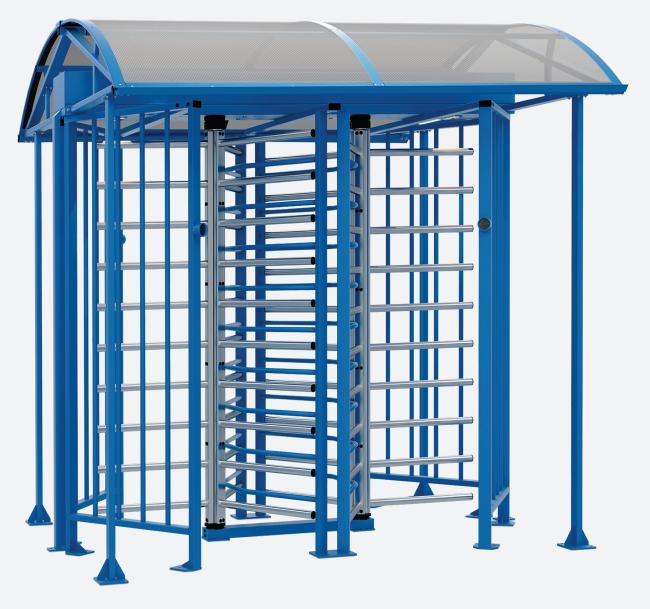

easy-to-use turnstile status indication walkway downlights

RTD-15 with canopy

WHD-15 full-height gate

MB-15 railings

Due to corrosion resistance, full-height turnstiles and swing gates can be operated both indoors and outdoors. A canopy protects against direct precipitation and ingress through the top of the turnstile. The foundation frame allows simplifying the installation and improve its quality.

Supplementing the turnstiles with full-height gates helps to arrange the transportation of bulky goods. The gates are made in a single design with turnstiles and allow you to arrange the passageway zone. Double passage full-height turnstiles allow organizing two controlled passages within a limited space.