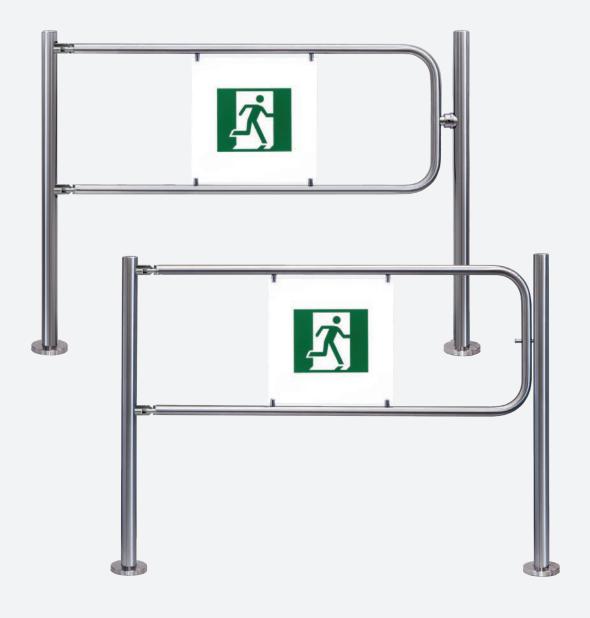

# SWING GATES AND RAILING SYSTEMS

WMD-05 motorized swing gate

design housing – stainless steel swing panel – stainless steel and plastic filler panel with pictograms

WHD-05 swing gate

design housing – powder coated steel swing panel – brushed stainless steel and plastic filler panel with pictograms

BH02 railing system

design stainless steel round pipe

safety rotary sections with «Anti-panic» function

standard coupling fittings

adjustable coupling fittings

standard coupling fittings to fix the rails to the wall

### configuration

passage zone organization of any configuration

design similar design to integrate with the turnstiles

magnetic lock

mounting flange of the fast removable railing section

Dreamwood Amusement park, Russia