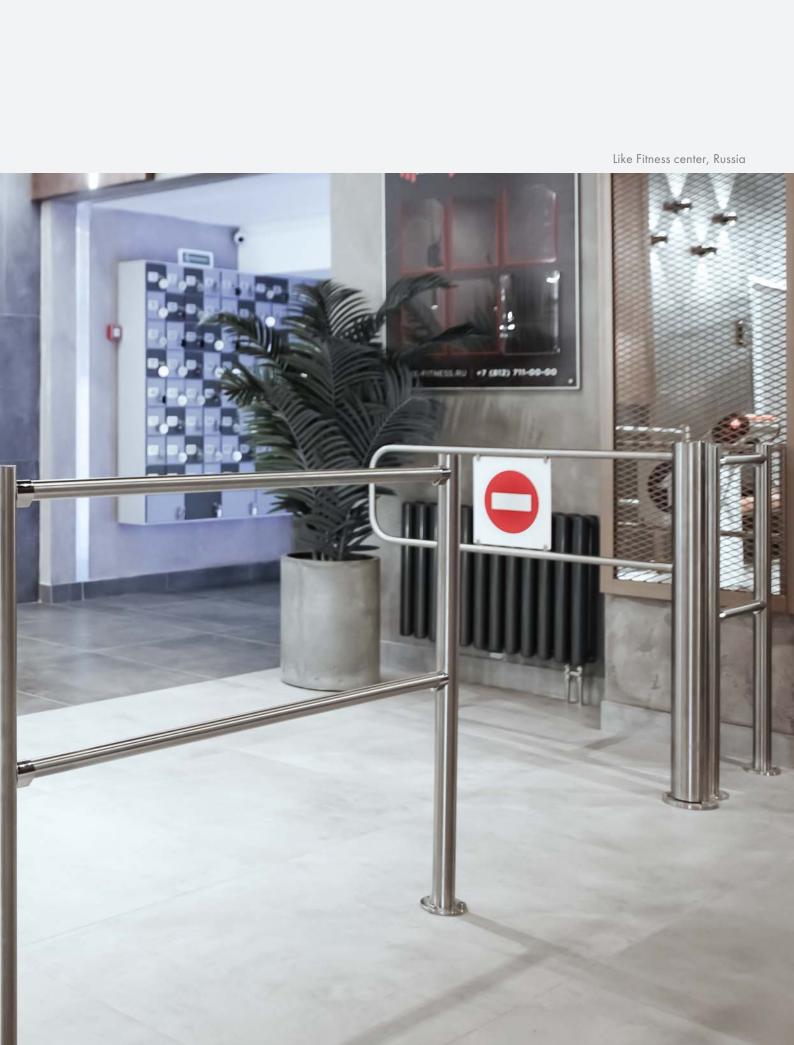

# SWING GATES AND RAILING SYSTEMS

WMD-05 motorized swing gate

design housing – stainless steel swing panel – stainless steel and plastic filler panel with pictograms

WHD-05 swing gate

design housing – powder coated steel swing panel – brushed stainless steel and plastic filler panel with pictograms

BH02 railing system

design stainless steel round pipe

safety rotary sections with «Anti-panic» function

standard coupling fittings

adjustable coupling fittings

standard coupling fittings to fix the rails to the wall

### configuration

passage zone organization of any configuration

design similar design to integrate with the turnstiles

magnetic lock

mounting flange of the fast removable railing section

Dreamwood Amusement park, Russia