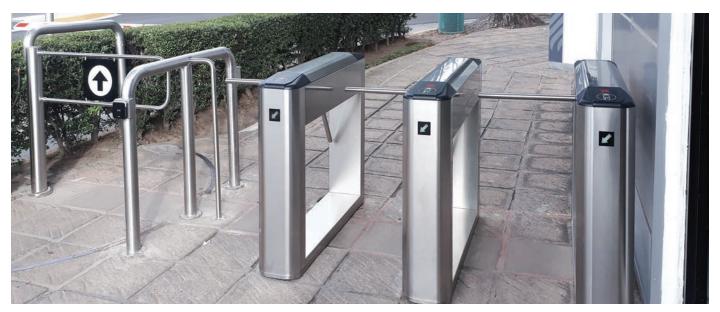

Box tripod turnstiles, when installed in a row, allow organizing a passage zone without using extra railing systems. Stainless steel design provides corrosion resistance and high durability during the outdoor application.

## **BOX TRIPOD TURNSTILES**

TTD-08A box tripod turnstile

design

weatherproof design stainless steel housing

convenience passage zone organization operation mode and passage direction indication

safety automatic «Antipanic» function