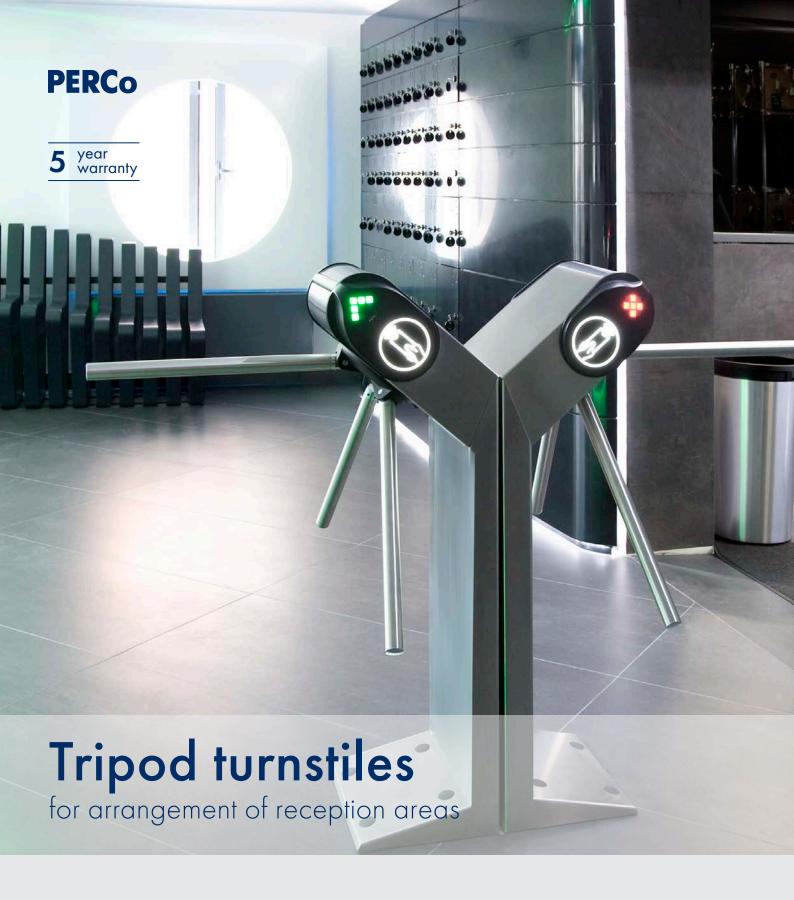

Weatherproof design

Automatic «Anti-panic» function

Compact size

PERCo tripod turnstiles are the most popular type of turnstiles due to attractive price, dimensions and durability. Compact size allows you to install tripods within minimum space.

Barrier arms with automatic «Anti-panic» function allow organizing a free passage in case of an emergency. By receiving a signal from ACS or in case of a power loss, the barrier arm automatically drops down ensuring a free passage.