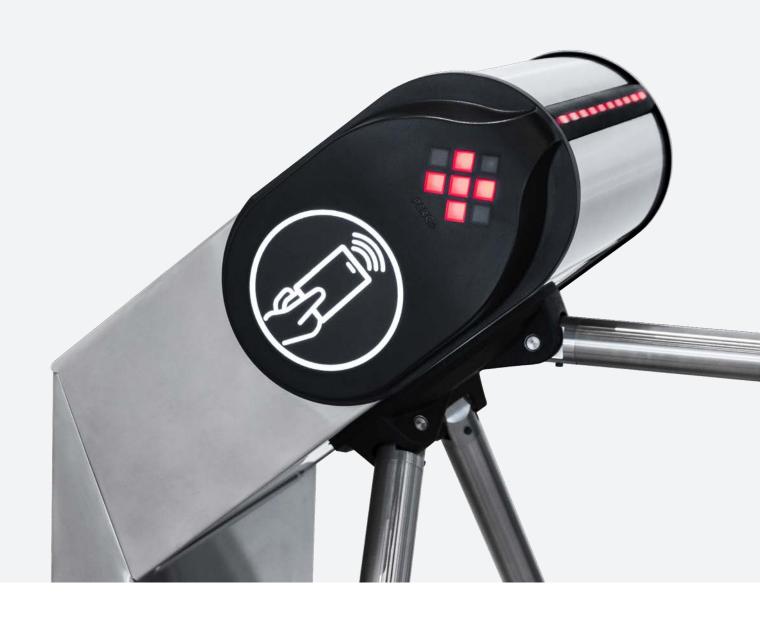

Box tripod turnstiles can be easily integrated with optional equipment like readers, card capture readers, barcode scanners, face recognition terminals, pyrometers, etc. In order to make installation easier there were special brackets and posts designed. Built-in readers can be installed under the tripod covers. Areas to present identifiers are marked by pictograms.

# TRIPOD TURNSTILES

Tsarskoye Selo State Museum-Preserve, Russia

TTR-08A tripod turnstile

design

weatherproof design stainless steel housing

safety automatic «Antipanic» function

convenience

compact size dynamic indication

integration possibility to install the readers under the covers

T-5 cost-efficient tripod turnstile

design cost-efficient design powder-coated steel housing

convenience compact size

operation modes indication