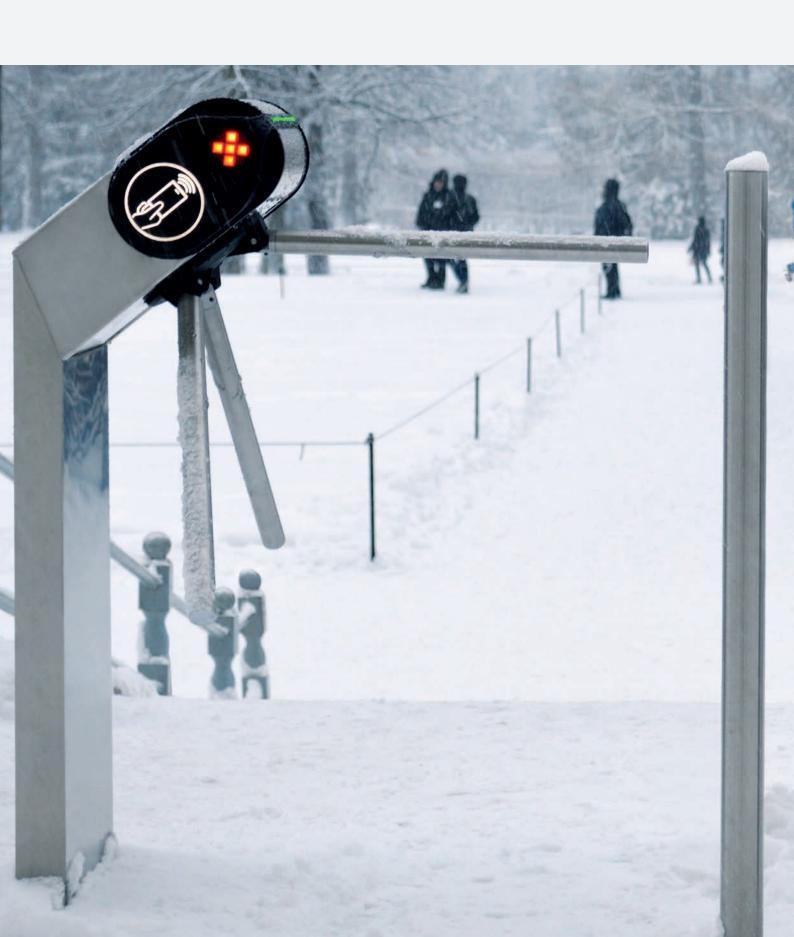

Weatherproof design

Automatic «Anti-panic» function

Compact size

PERCo tripod turnstiles are the most popular type of turnstiles due to attractive price, dimensions and durability. Compact size allows you to install tripods within minimum space.

Box tripod turnstiles, when installed in a row, allow organizing a passage zone without using extra railing systems. Stainless steel design provides corrosion resistance and high durability during the outdoor application.