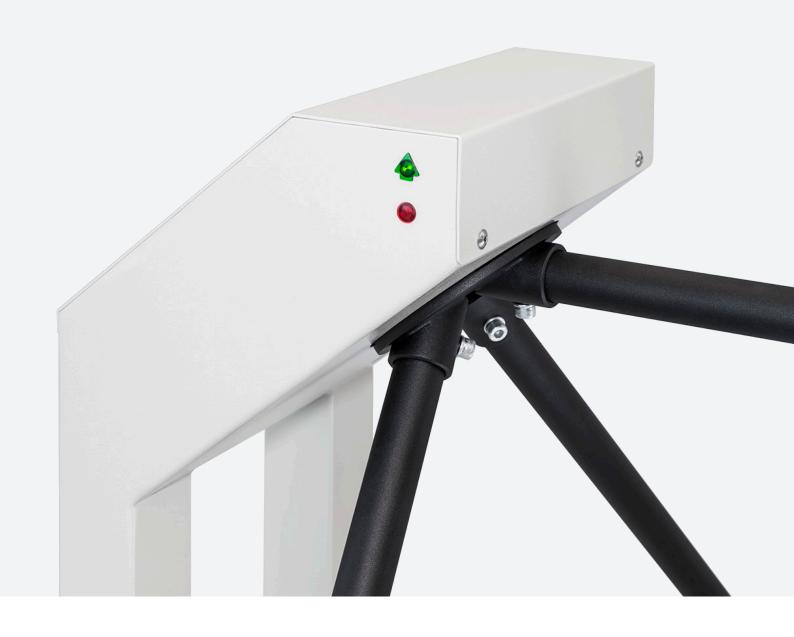

## **BOX TRIPOD TURNSTILES**

TTD-08A box tripod turnstile

design

weatherproof design stainless steel housing

convenience passage zone organization operation mode and passage direction indication

safety automatic «Antipanic» function

integration possibility to install the readers under the covers

TTD-10A box tripod turnstile

design

weatherproof design stainless steel housing

convenience passage zone organization operation mode and passage direction indication

safety automatic «Antipanic» function

integration possibility to install optional equipment