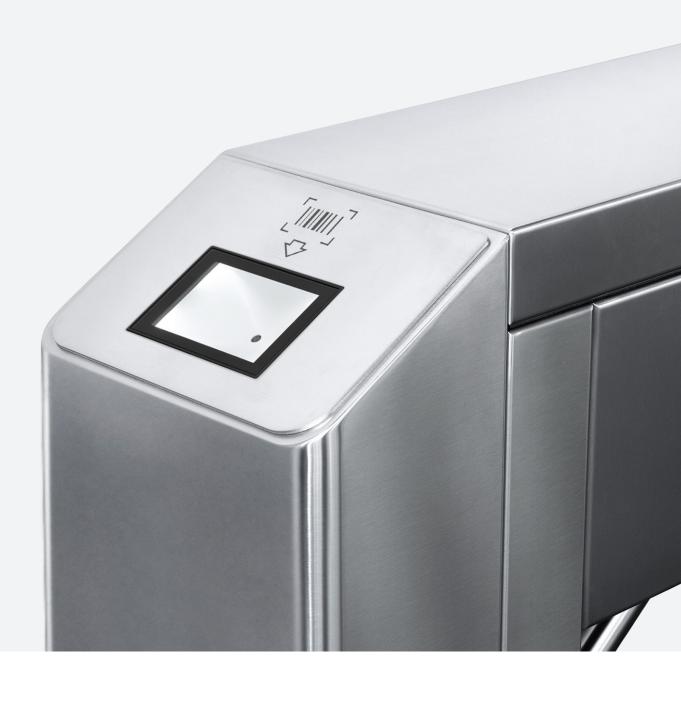

Box tripod turnstiles can be easily integrated with optional equipment like readers, card capture readers, barcode scanners, face recognition terminals, pyrometers, etc. In order to make installation easier there were special brackets and posts designed. Built-in readers can be installed under the tripod covers. Areas to present identifiers are marked by pictograms.

integration possibility to install the readers under the covers

TTD-10A box tripod turnstile

design

weatherproof design stainless steel housing

convenience passage zone organization operation mode and passage direction indication

safety automatic «Antipanic» function

integration possibility to install optional equipment