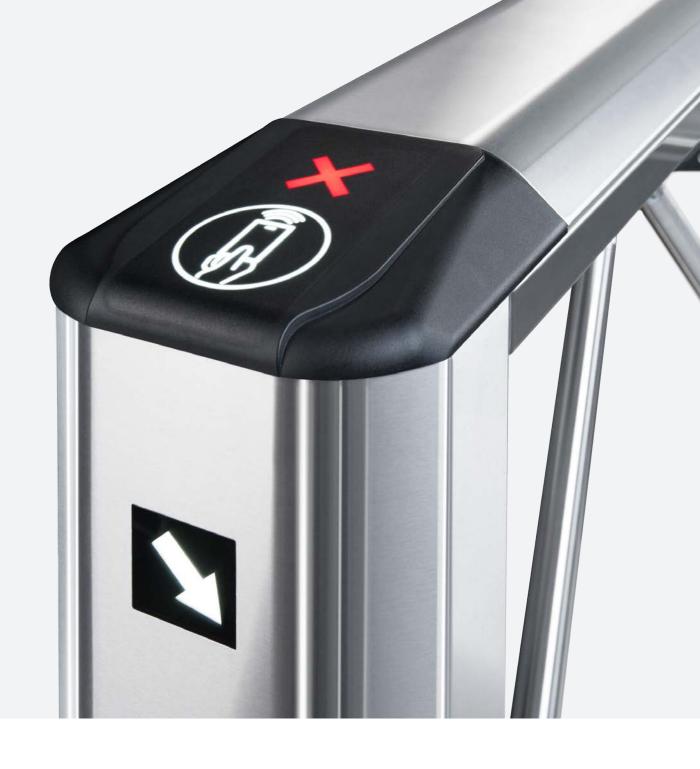

Barrier arms with automatic «Anti-panic» function allow organizing a free passage in case of an emergency. By receiving a signal from ACS or in case of a power loss, the barrier arm automatically drops down ensuring a free passage.

Box tripod turnstiles can be easily integrated with optional equipment like readers, card capture readers, barcode scanners, face recognition terminals, pyrometers, etc. In order to make installation easier there were special brackets and posts designed. Built-in readers can be installed under the tripod covers. Areas to present identifiers are marked by pictograms.

## **BOX TRIPOD TURNSTILES**

TTD-08A box tripod turnstile

design

weatherproof design stainless steel housing

convenience passage zone organization operation mode and passage direction indication

safety automatic «Antipanic» function