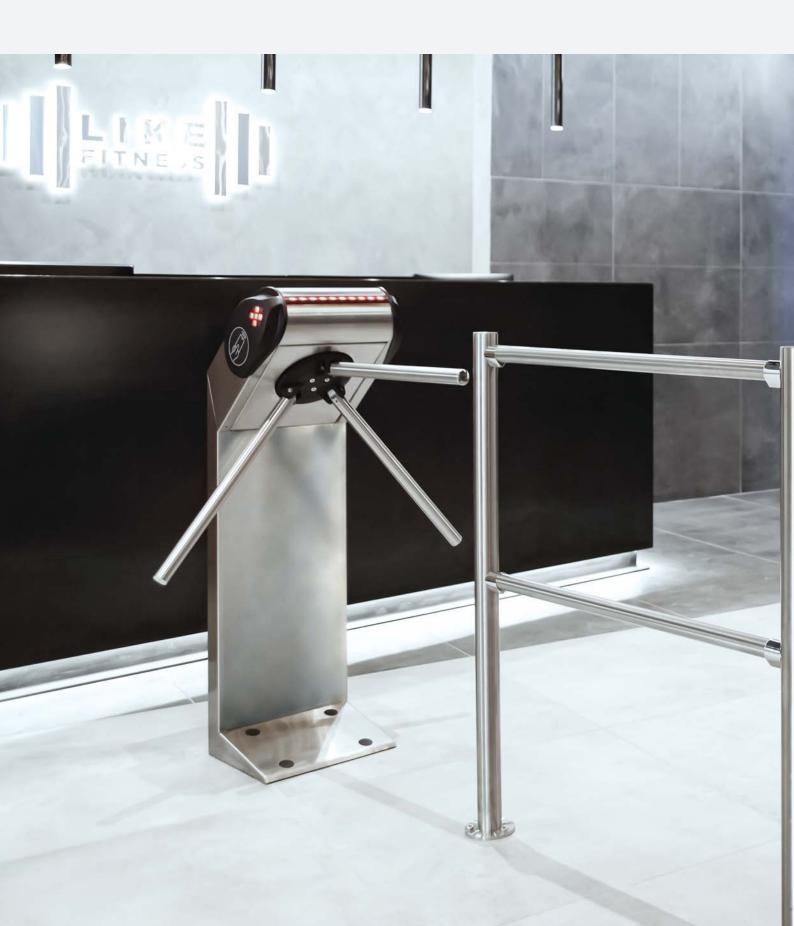

# TRIPOD TURNSTILES

Tsarskoye Selo State Museum-Preserve, Russia

TTR-08A tripod turnstile

design

weatherproof design stainless steel housing

safety automatic «Antipanic» function

convenience

compact size dynamic indication

integration possibility to install the readers under the covers

T-5 cost-efficient tripod turnstile

design cost-efficient design powder-coated steel housing

convenience compact size

operation modes indication

## **BOX TRIPOD TURNSTILES**

TTD-08A box tripod turnstile

design

weatherproof design stainless steel housing

convenience passage zone organization operation mode and passage direction indication

safety automatic «Antipanic» function