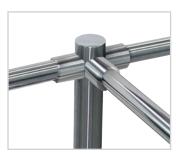

BH02 railing system

design stainless steel round pipe

safety rotary sections with «Anti-panic» function

standard coupling fittings

adjustable coupling fittings

standard coupling fittings to fix the rails to the wall