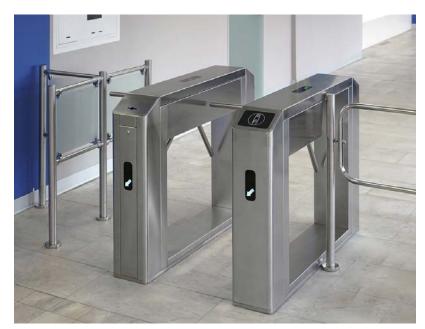

# SWING GATES AND RAILING SYSTEMS

WMD-05 motorized swing gate

design housing – stainless steel swing panel – stainless steel and plastic filler panel with pictograms

WHD-05 swing gate

design housing – powder coated steel swing panel – brushed stainless steel and plastic filler panel with pictograms