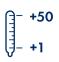

## **BOX TRIPOD TURNSTILES**

TTD-08A box tripod turnstile

design

weatherproof design stainless steel housing

convenience passage zone organization operation mode and passage direction indication

safety automatic «Antipanic» function

integration possibility to install the readers under the covers

TTD-10A box tripod turnstile

design

weatherproof design stainless steel housing

convenience passage zone organization operation mode and passage direction indication