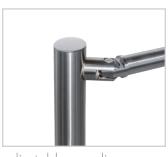

BH02 railing system

design stainless steel round pipe

safety rotary sections with «Anti-panic» function

standard coupling fittings

adjustable coupling fittings

standard coupling fittings to fix the rails to the wall