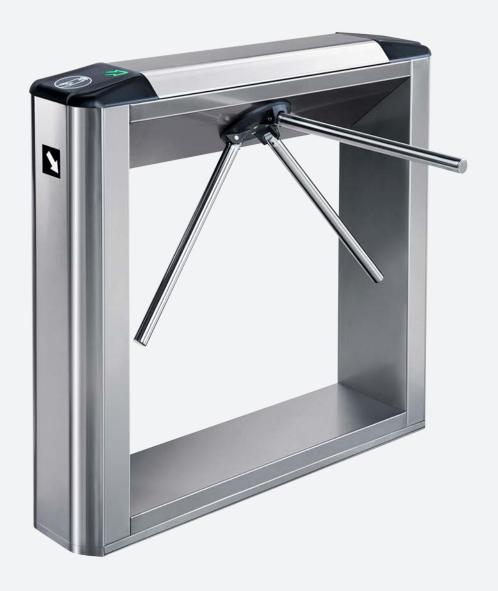

# TRIPOD TURNSTILES

Tsarskoye Selo State Museum-Preserve, Russia

TTR-08A tripod turnstile

design

weatherproof design stainless steel housing

safety automatic «Antipanic» function

convenience

compact size dynamic indication