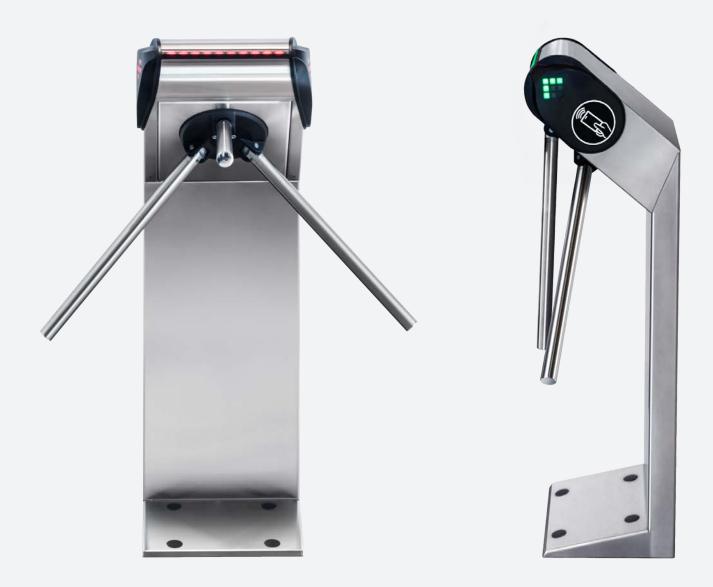

Box tripod turnstiles can be easily integrated with optional equipment like readers, card capture readers, barcode scanners, face recognition terminals, pyrometers, etc. In order to make installation easier there were special brackets and posts designed. Built-in readers can be installed under the tripod covers. Areas to present identifiers are marked by pictograms.

## **BOX TRIPOD TURNSTILES**

TTD-08A box tripod turnstile

design

weatherproof design stainless steel housing

convenience passage zone organization operation mode and passage direction indication

safety automatic «Antipanic» function

integration possibility to install the readers under the covers

TTD-10A box tripod turnstile

design

weatherproof design stainless steel housing

convenience passage zone organization operation mode and passage direction indication