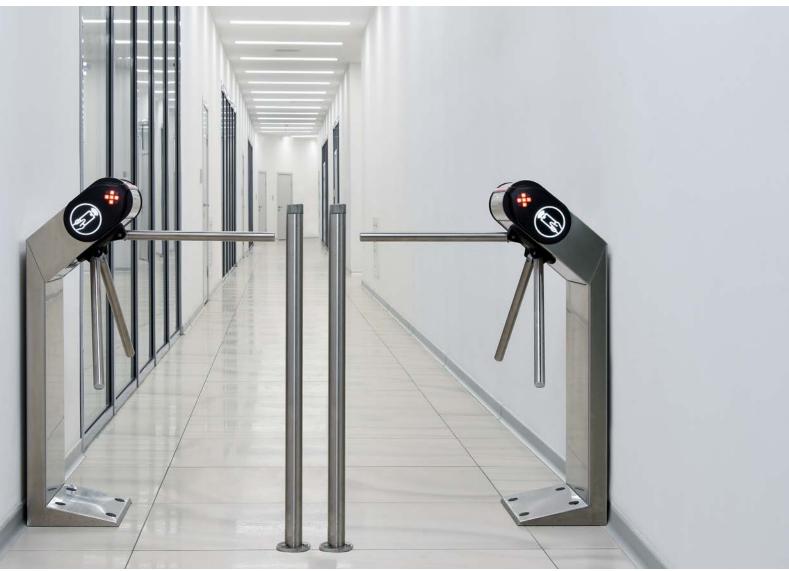

Box tripod turnstiles, when installed in a row, allow organizing a passage zone without using extra railing systems. Stainless steel design provides corrosion resistance and high durability during the outdoor application.

Box tripod turnstiles can be easily integrated with optional equipment like readers, card capture readers, barcode scanners, face recognition terminals, pyrometers, etc. In order to make installation easier there were special brackets and posts designed. Built-in readers can be installed under the tripod covers. Areas to present identifiers are marked by pictograms.