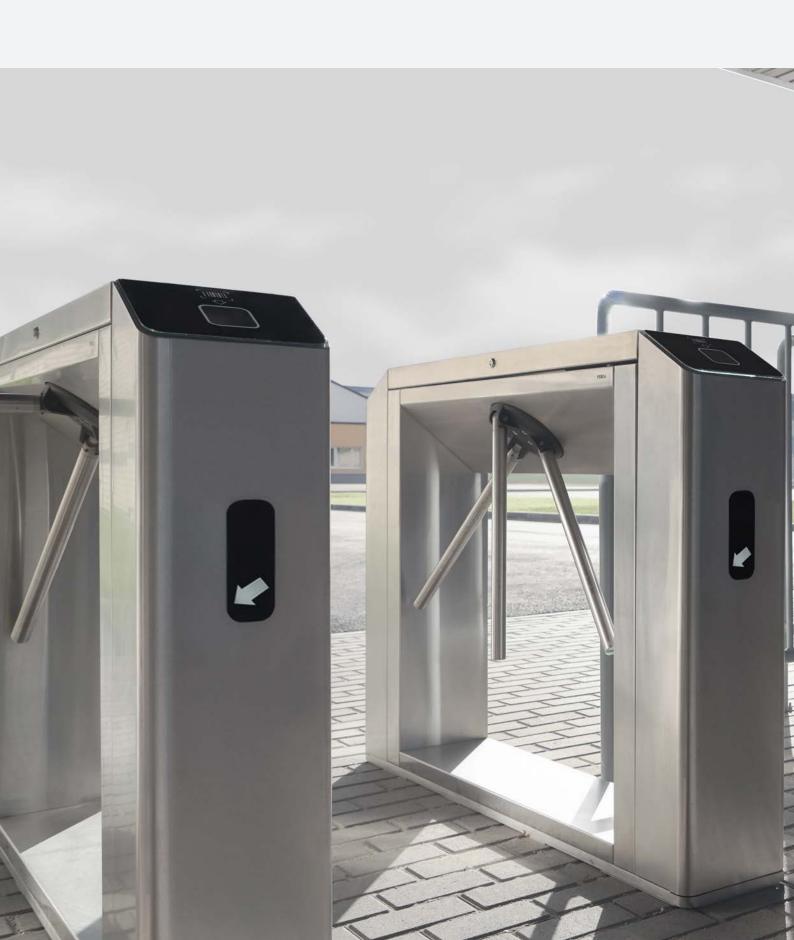

Box tripod turnstiles, when installed in a row, allow organizing a passage zone without using extra railing systems. Stainless steel design provides corrosion resistance and high durability during the outdoor application.