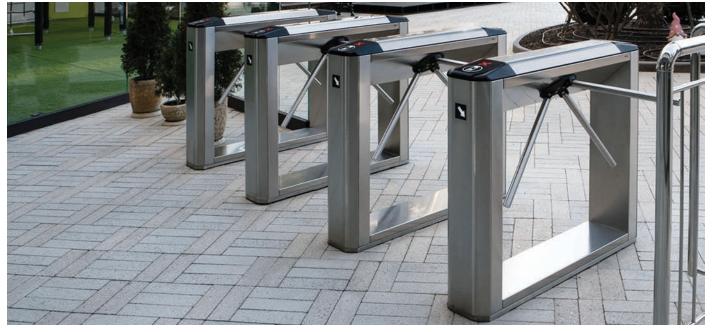

## **BOX TRIPOD TURNSTILES**

TTD-08A box tripod turnstile

design

weatherproof design stainless steel housing

convenience passage zone organization operation mode and passage direction indication

safety automatic «Antipanic» function

integration possibility to install the readers under the covers

TTD-10A box tripod turnstile

design

weatherproof design stainless steel housing

convenience passage zone organization operation mode and passage direction indication