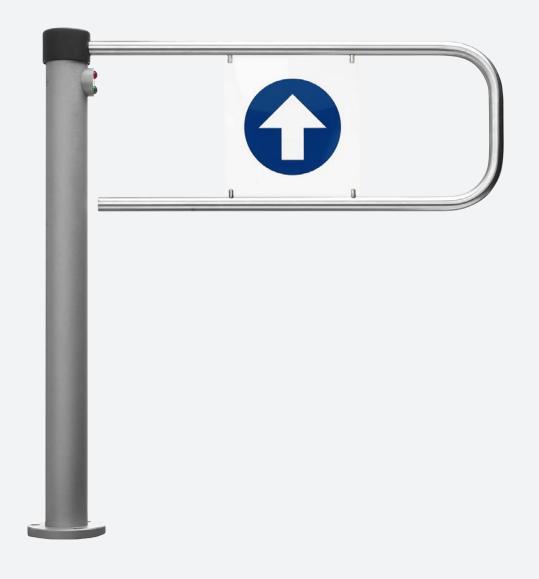

# SWING GATES AND RAILING SYSTEMS

WMD-05 motorized swing gate

design housing – stainless steel swing panel – stainless steel and plastic filler panel with pictograms

WHD-05 swing gate

design housing – powder coated steel swing panel – brushed stainless steel and plastic filler panel with pictograms

BH02 railing system

design stainless steel round pipe

safety rotary sections with «Anti-panic» function

standard coupling fittings

adjustable coupling fittings

standard coupling fittings to fix the rails to the wall

### configuration

passage zone organization of any configuration

design similar design to integrate with the turnstiles

magnetic lock

mounting flange of the fast removable railing section

Dreamwood Amusement park, Russia