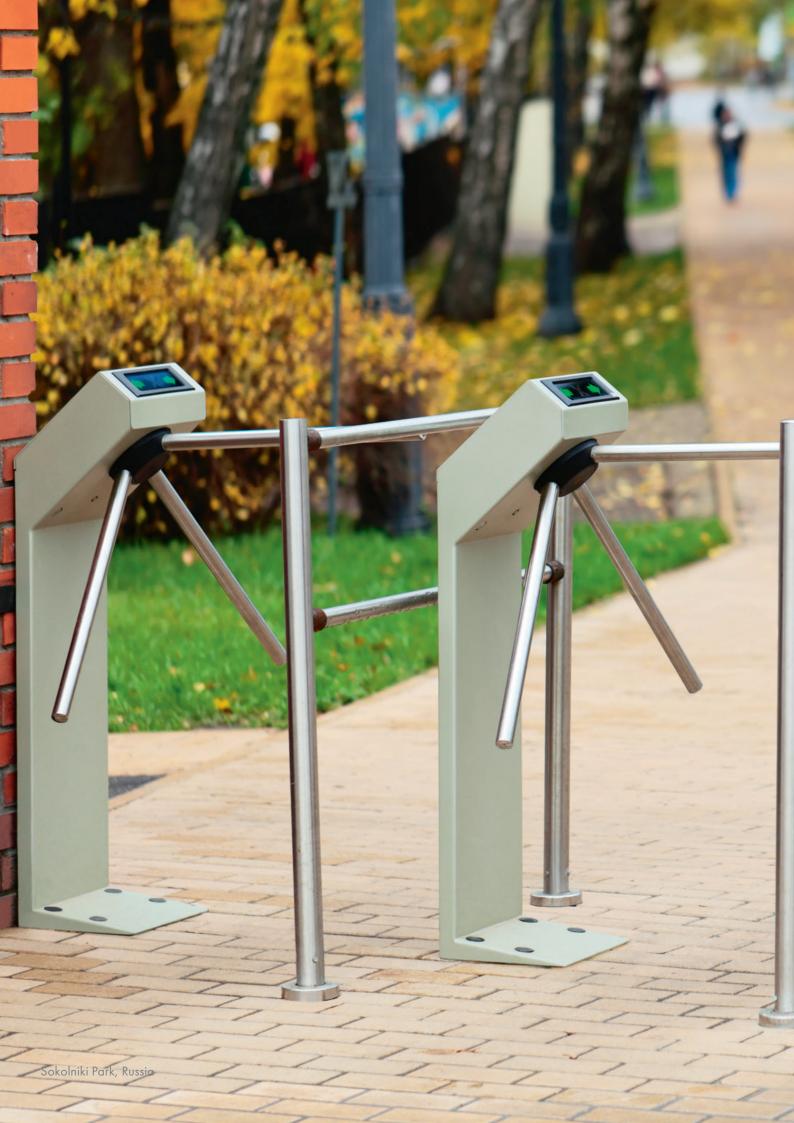

# TRIPOD TURNSTILES

Tsarskoye Selo State Museum-Preserve, Russia

TTR-08A tripod turnstile

design

weatherproof design stainless steel housing

safety automatic «Antipanic» function

convenience

compact size dynamic indication