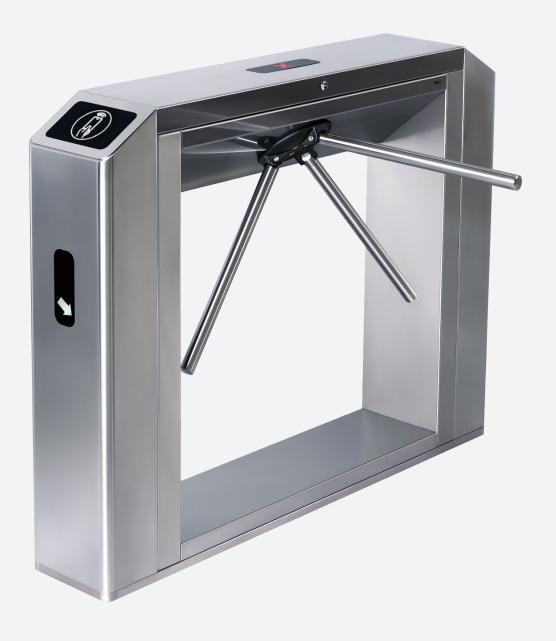

Weatherproof design

Automatic «Anti-panic» function

Compact size

PERCo tripod turnstiles are the most popular type of turnstiles due to attractive price, dimensions and durability. Compact size allows you to install tripods within minimum space.

# TRIPOD TURNSTILES

Tsarskoye Selo State Museum-Preserve, Russia

TTR-08A tripod turnstile

design

weatherproof design stainless steel housing

safety automatic «Antipanic» function

convenience

compact size dynamic indication