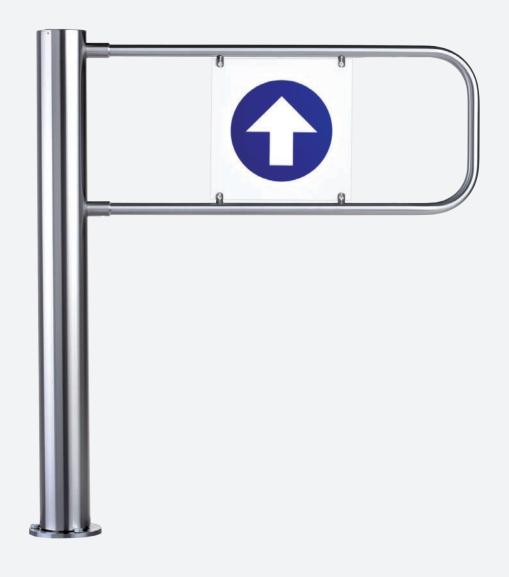

# SWING GATES AND RAILING SYSTEMS

WMD-05 motorized swing gate

design housing – stainless steel swing panel – stainless steel and plastic filler panel with pictograms

WHD-05 swing gate

design housing – powder coated steel swing panel – brushed stainless steel and plastic filler panel with pictograms

BH02 railing system

design stainless steel round pipe

safety rotary sections with «Anti-panic» function

standard coupling fittings

adjustable coupling fittings

standard coupling fittings to fix the rails to the wall

### configuration

passage zone organization of any configuration

design similar design to integrate with the turnstiles

magnetic lock

mounting flange of the fast removable railing section

Dreamwood Amusement park, Russia