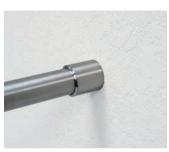

BH02 railing system

design stainless steel round pipe

safety rotary sections with «Anti-panic» function

standard coupling fittings

adjustable coupling fittings

standard coupling fittings to fix the rails to the wall