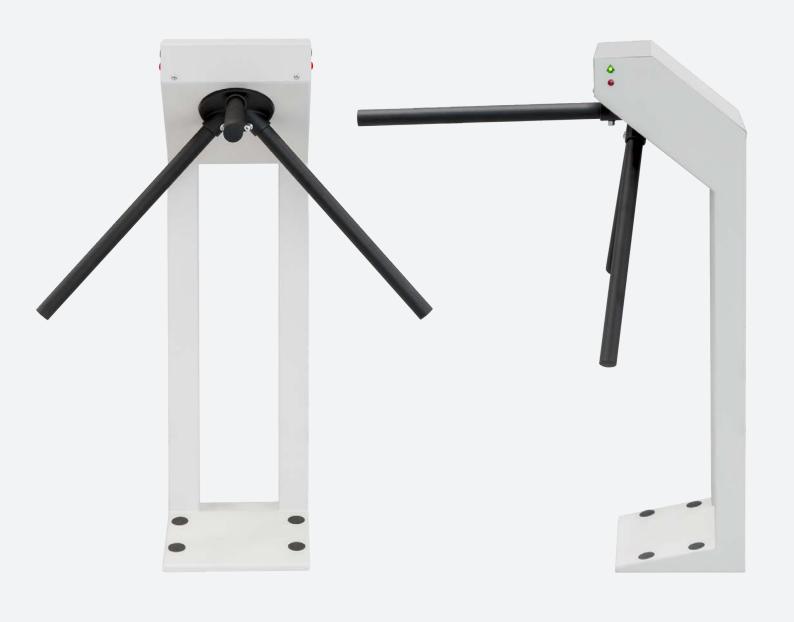

## **BOX TRIPOD TURNSTILES**

TTD-08A box tripod turnstile

design

weatherproof design stainless steel housing

convenience passage zone organization operation mode and passage direction indication

safety automatic «Antipanic» function

integration possibility to install the readers under the covers

TTD-10A box tripod turnstile

design

weatherproof design stainless steel housing

convenience passage zone organization operation mode and passage direction indication

safety automatic «Antipanic» function

integration possibility to install optional equipment