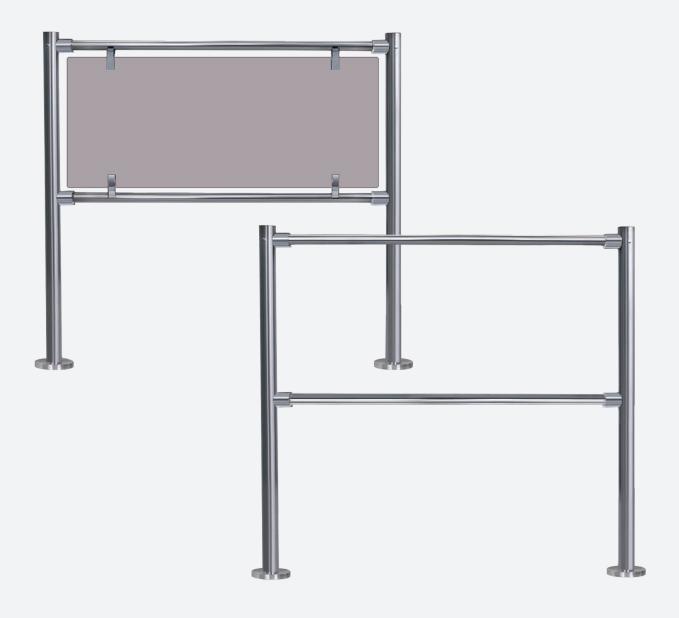

BH02 railing system

design stainless steel round pipe

safety rotary sections with «Anti-panic» function

standard coupling fittings

adjustable coupling fittings

standard coupling fittings to fix the rails to the wall

### configuration

passage zone organization of any configuration

design similar design to integrate with the turnstiles

magnetic lock

mounting flange of the fast removable railing section

Dreamwood Amusement park, Russia