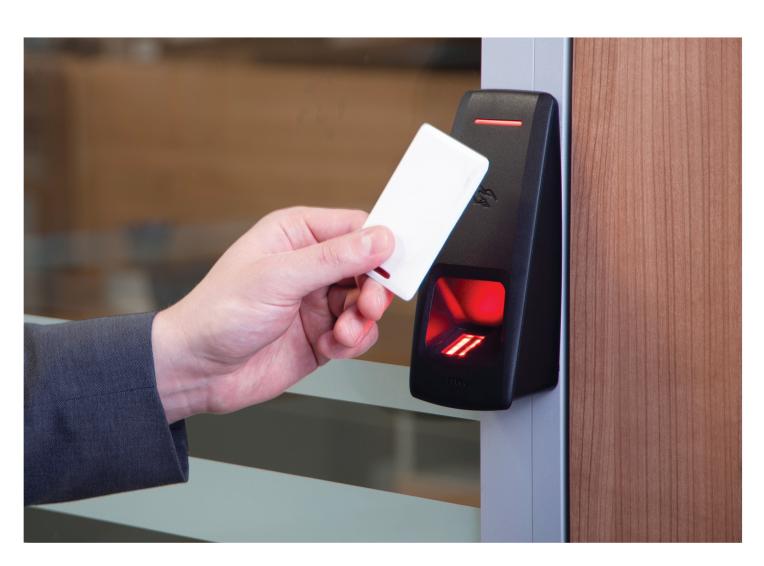

# Products by PERCo: IR 18 biometric desktop reader NEW!

· designed to enroll and program fingerprints, proximity cards, smartphones

standard interface

power supply

+1
temperature range

fingerprint scanner