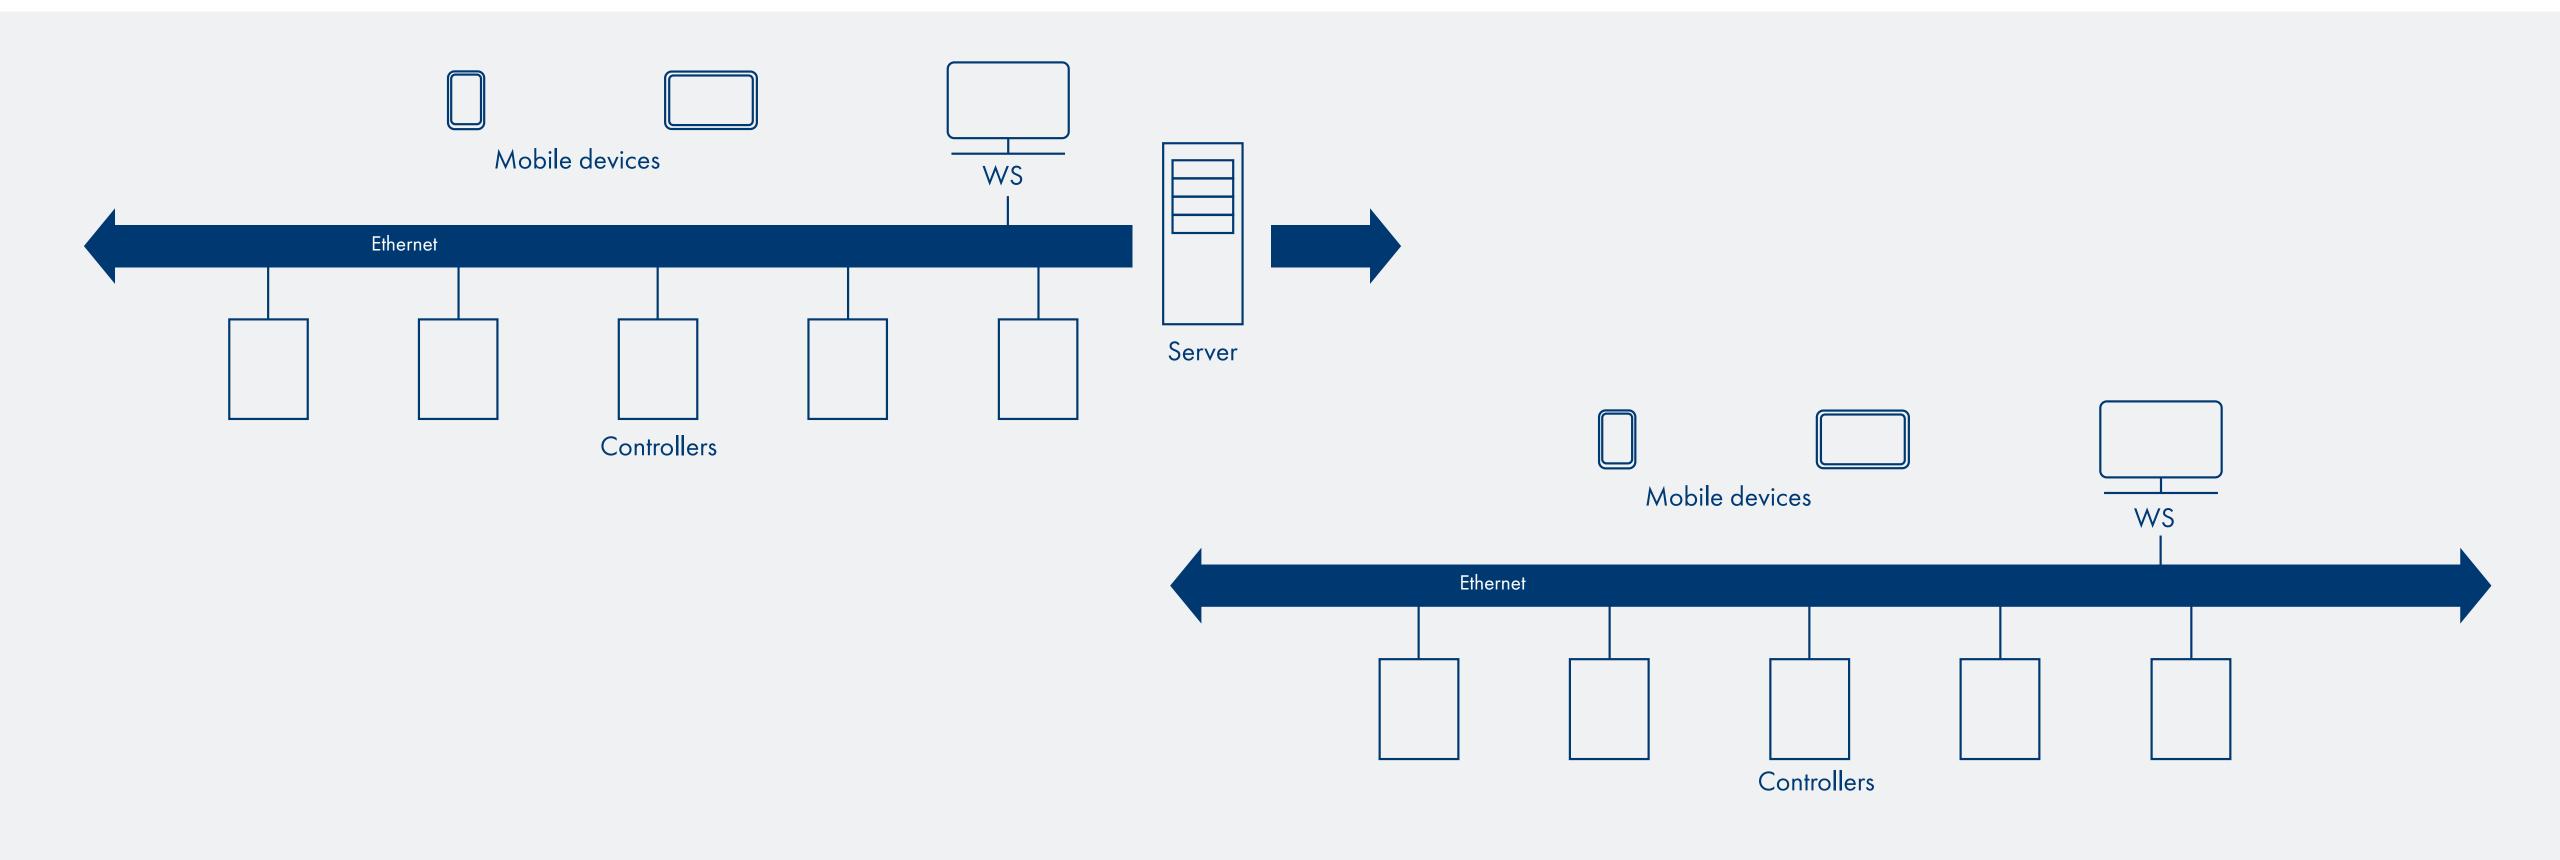

### Structure

Unlimited amount of work stations

Web-interface. No installation at work stations needed.

Possible operation without a dedicated server.

Connection to the system is similar to entering the Website.

System server is installed on one computer.

Remote work stations:

«Administrator»

«Security Service»

«Pass Office»

«Human Resources»

«Accounting»

In order to expand the system, new equipment should be included in the Ethernet network.

## Scalability: new jobs

It is enough to add a new user to the system and give him the appropriate authority to work.