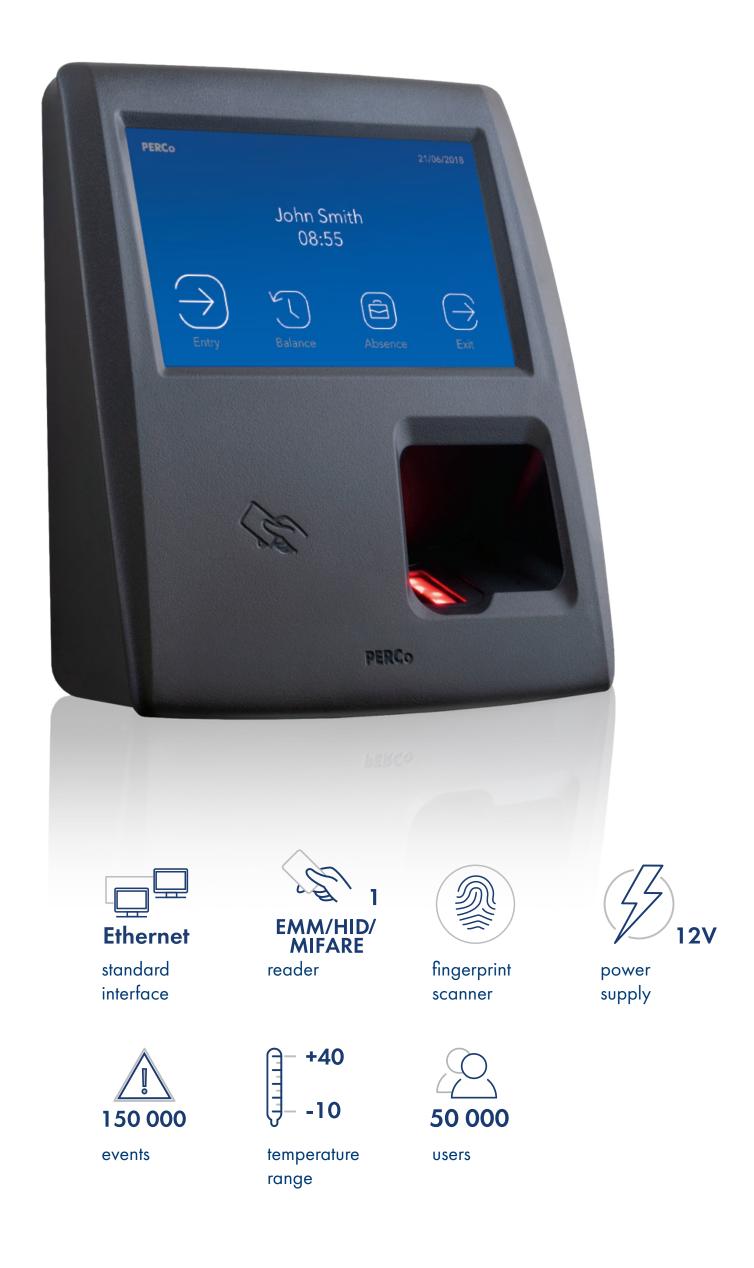

## Products by PERCo: CR11 T&A biometric controller NEW!

- designed for working hours record & workforce management control
- supports a variety of identifiers: fingerprints, EMM/HID/MIFARE proximity cards, smartphones
- built-in memory with pre-installed PERCo-Web

EMM/HID MIFARE card format

rating

protection

temperature range

power

supply

persons/min

users

events