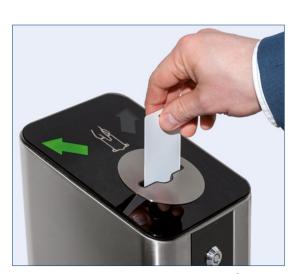

protection rating

protection rating

power supply

Capturing guest card

Presenting personnel card

Enhanced slot for pass collection

Indication

IC05 card capture reader with ST-01 speed gate