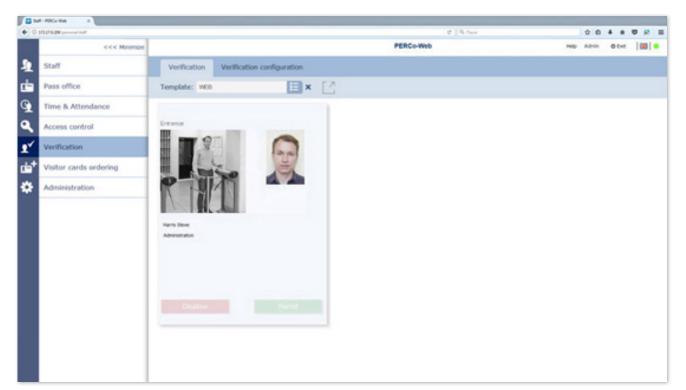

### PERCo-Web access control system

MIFARE/EMM/HID proximity cards

Smartphones with NFC

Users work with the system in their usual Web browsers, using any platform, including mobile ones.

Access via computer, tablet or smartphone.

### Structure

Unlimited amount of work stations

Web-interface. No installation at work stations needed.

Possible operation without a dedicated server.

Connection to the system is similar to entering the Website.

System server is installed on one computer.

Remote work stations:

«Administrator»

«Security Service»

«Pass Office»

«Human Resources»

«Accounting»

In order to expand the system, new equipment should be included in the Ethernet network.

## Scalability: new jobs

It is enough to add a new user to the system and give him the appropriate authority to work.