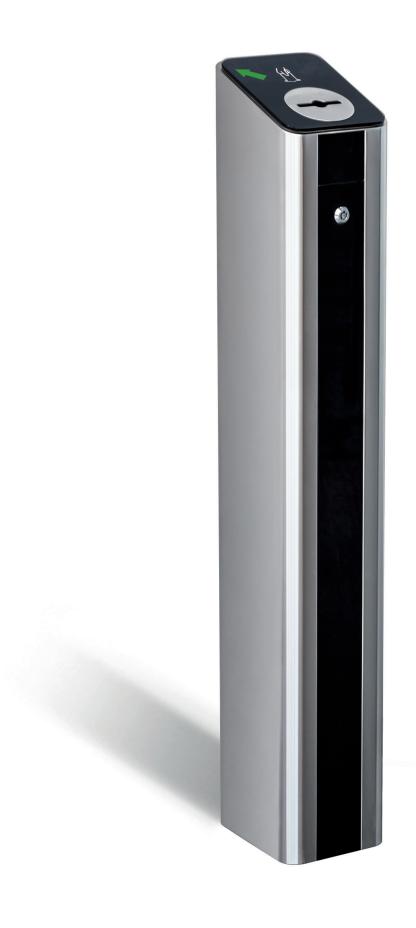

# Products by PERCo: IR 18 biometric desktop reader NEW!

· designed to enroll and program fingerprints, proximity cards, smartphones

standard interface

power supply

+1
temperature range

fingerprint scanner