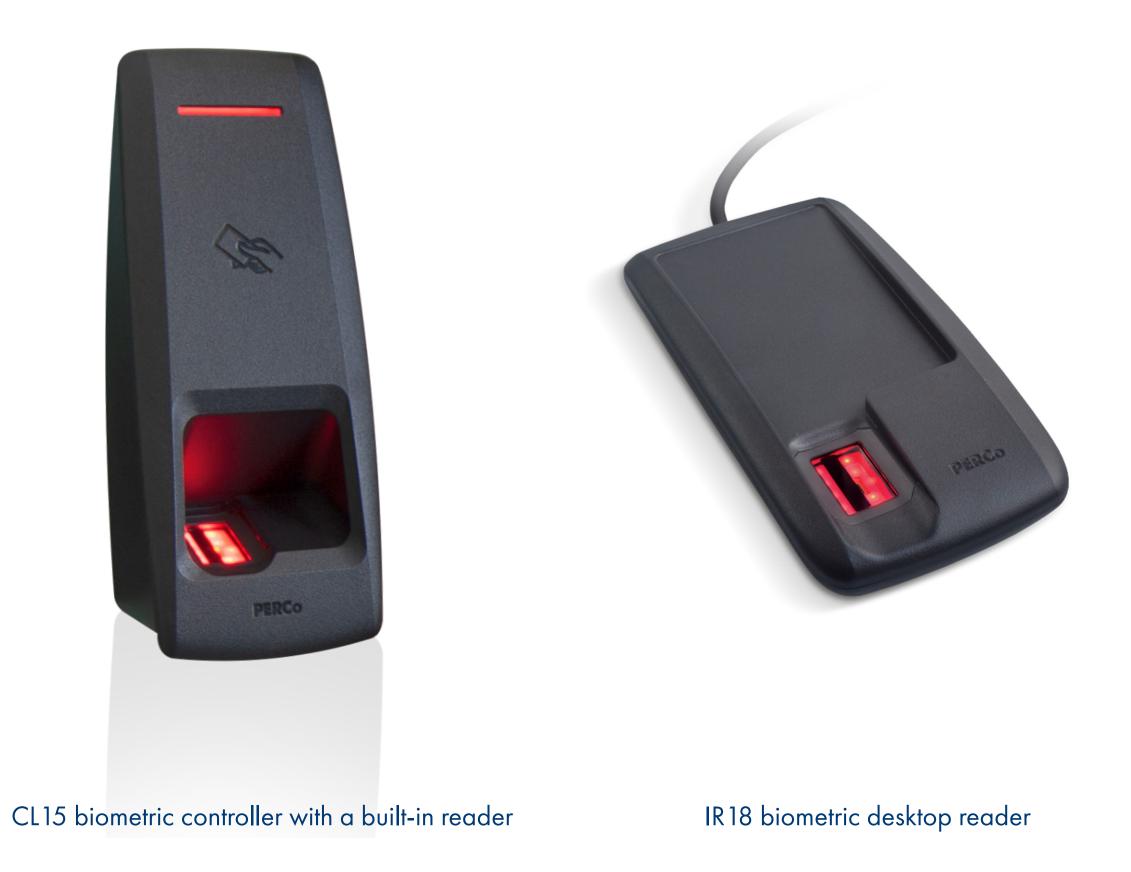

## Products by PERCo: CL15 biometric controller with a built-in reader NEW!

- · designed to manage 1 lock or access control through the turnstile in one passage direction
- supports a variety of identifiers: fingerprints, EMM/HID/MIFARE proximity cards, smartphones
- built-in memory with pre-installed PERCo-Web

# Products by PERCo: IR 18 biometric desktop reader NEW!

· designed to enroll and program fingerprints, proximity cards, smartphones

standard interface

power supply

+1
temperature range

fingerprint scanner