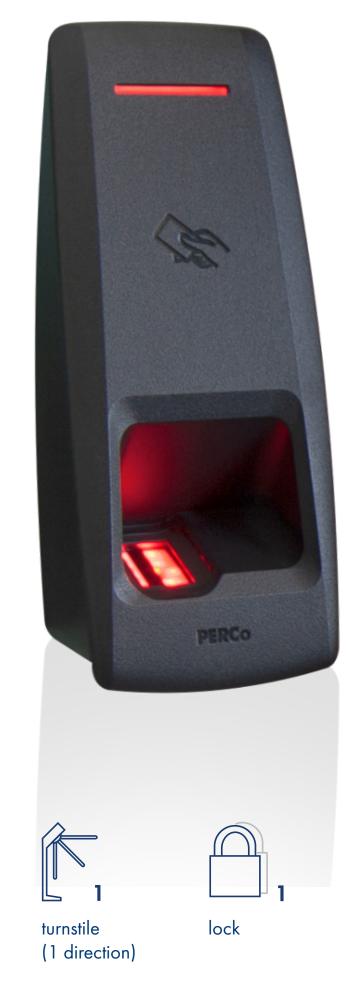

## Products by PERCo: CL15 biometric controller with a built-in reader NEW!

- · designed to manage 1 lock or access control through the turnstile in one passage direction
- supports a variety of identifiers: fingerprints, EMM/HID/MIFARE proximity cards, smartphones
- built-in memory with pre-installed PERCo-Web