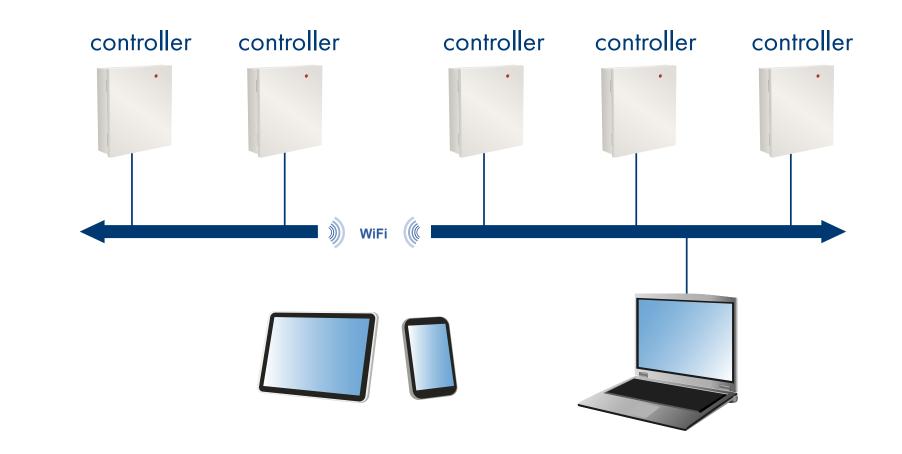

### Structure

Unlimited amount of work stations

Web-interface. No installation at work stations needed.

Possible operation without a dedicated server.

Connection to the system is similar to entering the Website.

System server is installed on one computer.

Remote work stations:

«Administrator»

«Security Service»

«Pass Office»

«Human Resources»

«Accounting»

In order to expand the system, new equipment should be included in the Ethernet network.

## Scalability: new jobs

It is enough to add a new user to the system and give him the appropriate authority to work.