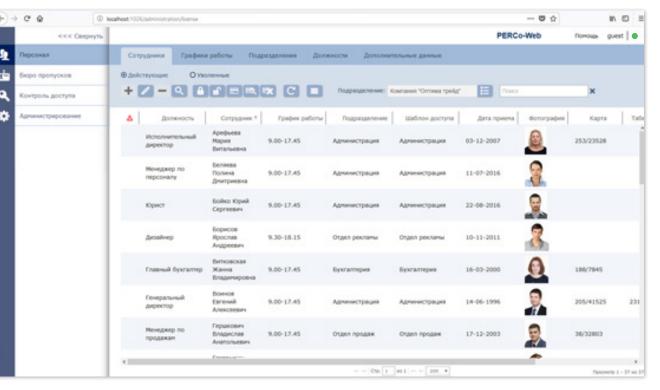

### Structure

Unlimited amount of work stations

Web-interface. No installation at work stations needed.

Possible operation without a dedicated server.

Connection to the system is similar to entering the Website.

System server is installed on one computer.

Remote work stations:

«Administrator»

«Security Service»

«Pass Office»

«Human Resources»

«Accounting»

In order to expand the system, new equipment should be included in the Ethernet network.

## Scalability: new jobs

It is enough to add a new user to the system and give him the appropriate authority to work.