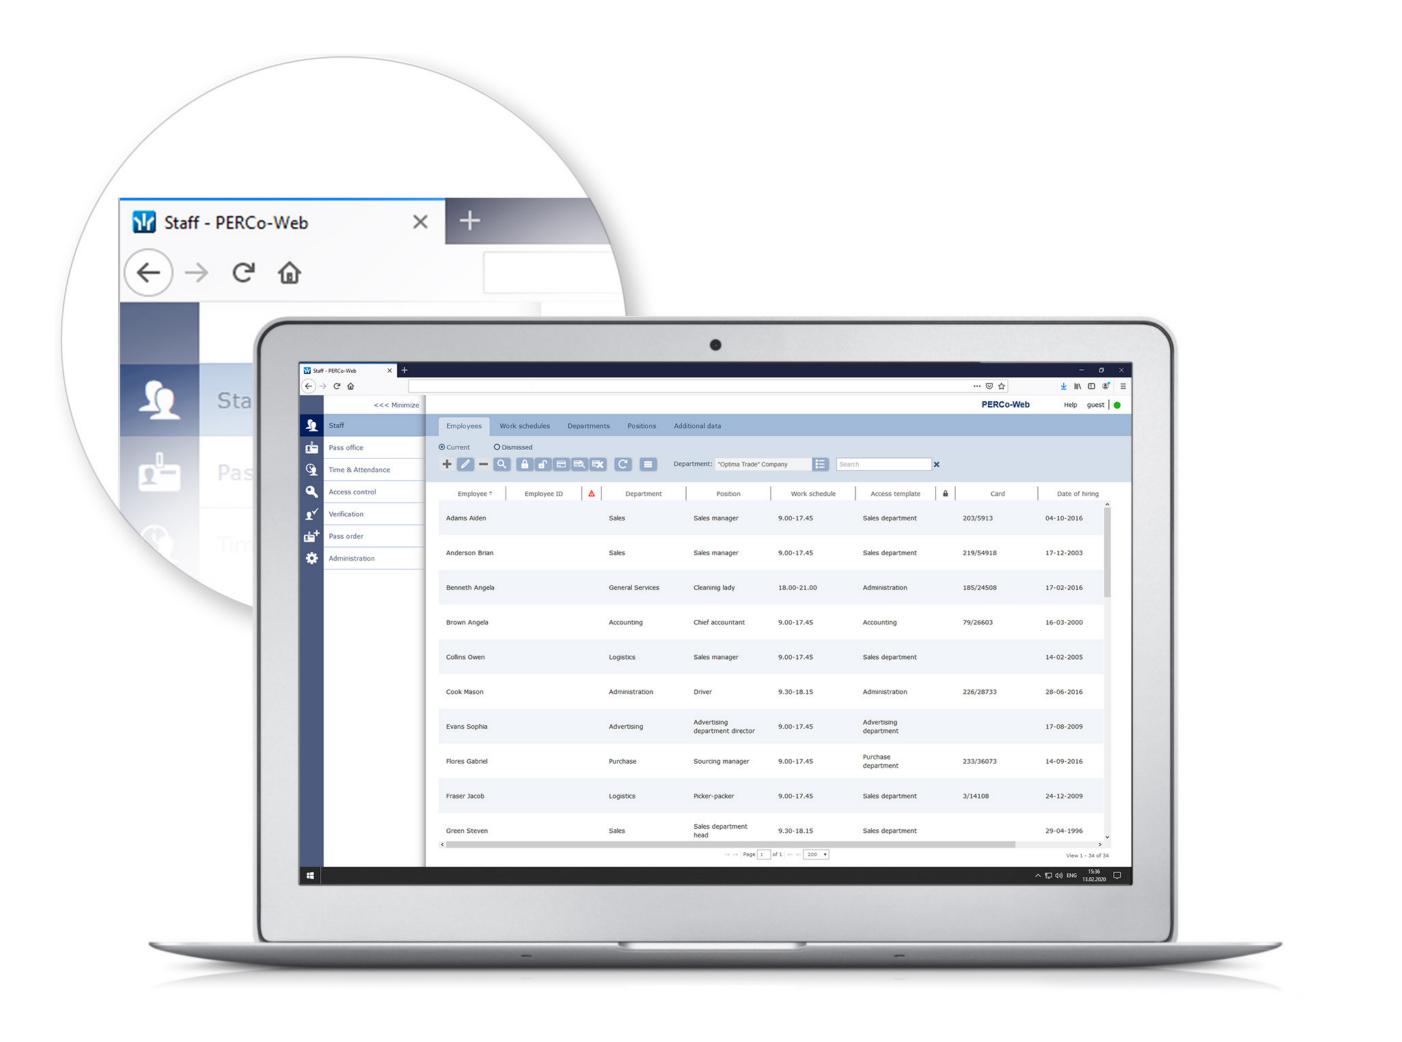

### Structure

Unlimited amount of work stations

Web-interface. No installation at work stations needed.

Possible operation without a dedicated server.

Connection to the system is similar to entering the Website.

System server is installed on one computer.

Remote work stations:

«Administrator»

«Security Service»

«Pass Office»

«Human Resources»

«Accounting»

In order to expand the system, new equipment should be included in the Ethernet network.

## Scalability: new jobs

It is enough to add a new user to the system and give him the appropriate authority to work.