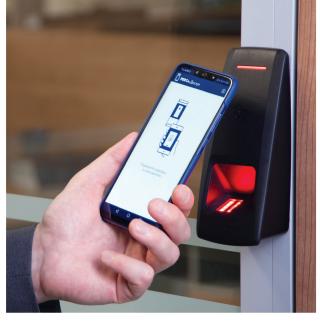

## Products by PERCo: CL15 biometric controller with a built-in reader NEW!

- · designed to manage 1 lock or access control through the turnstile in one passage direction
- supports a variety of identifiers: fingerprints, EMM/HID/MIFARE proximity cards, smartphones
- built-in memory with pre-installed PERCo-Web

### PERCo-Web access control system

MIFARE/EMM/HID proximity cards

Smartphones with NFC

Users work with the system in their usual Web browsers, using any platform, including mobile ones.

Access via computer, tablet or smartphone.