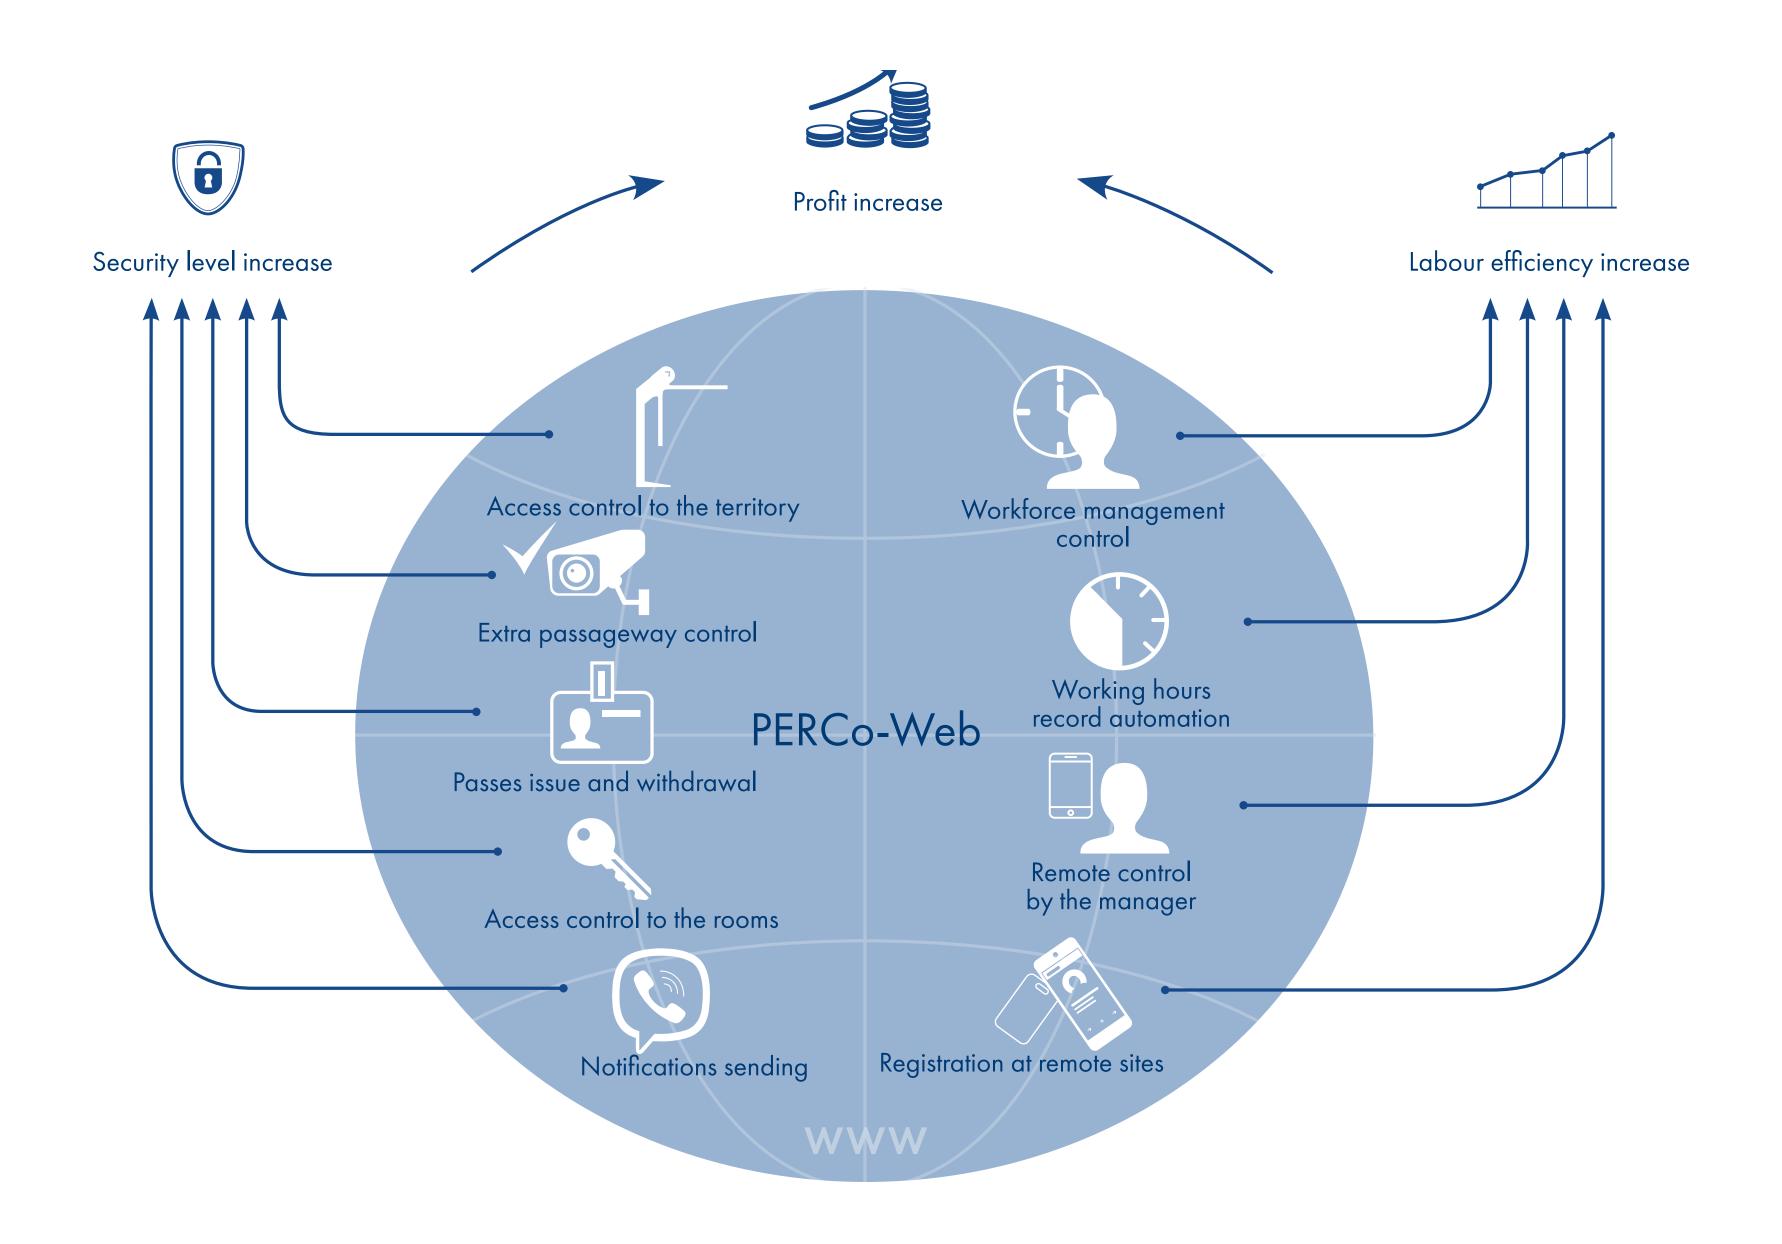

### PERCo-Web access control system

MIFARE/EMM/HID proximity cards

Smartphones with NFC

Users work with the system in their usual Web browsers, using any platform, including mobile ones.

Access via computer, tablet or smartphone.

### Structure

Unlimited amount of work stations

Web-interface. No installation at work stations needed.

Possible operation without a dedicated server.

Connection to the system is similar to entering the Website.

System server is installed on one computer.

Remote work stations:

«Administrator»

«Security Service»

«Pass Office»

«Human Resources»

«Accounting»

In order to expand the system, new equipment should be included in the Ethernet network.

## Scalability: new jobs

It is enough to add a new user to the system and give him the appropriate authority to work.