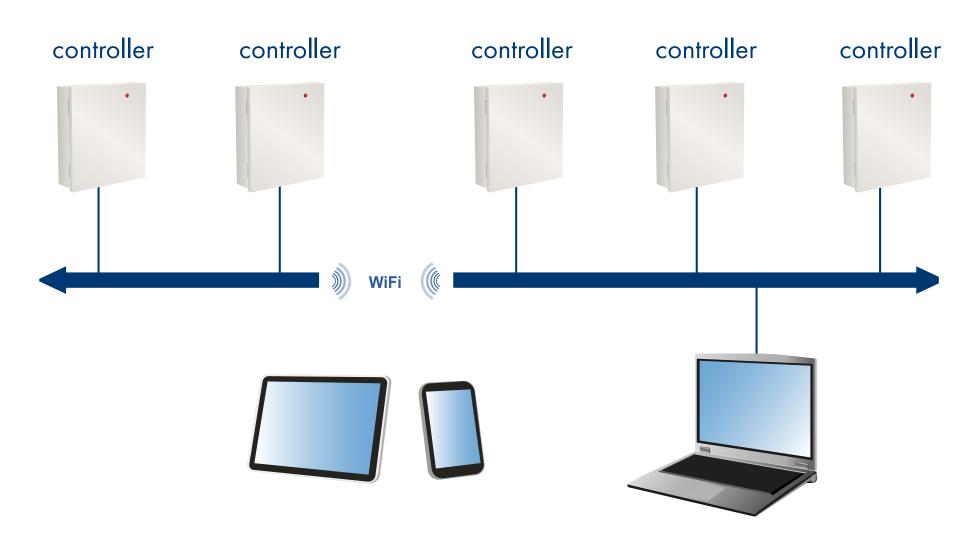

### Structure

Unlimited amount of work stations

Web-interface. No installation at work stations needed.

Possible operation without a dedicated server.

Connection to the system is similar to entering the Website.

System server is installed on one computer.

Remote work stations:

«Administrator»

«Security Service»

«Pass Office»

«Human Resources»

«Accounting»

In order to expand the system, new equipment should be included in the Ethernet network.

## Scalability: new jobs

It is enough to add a new user to the system and give him the appropriate authority to work.