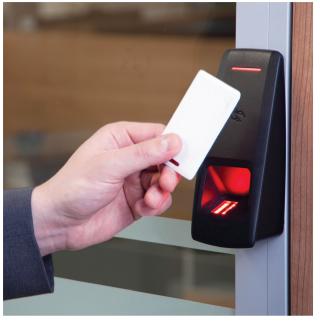

## Products by PERCo: CL15 biometric controller with a built-in reader NEW!

- · designed to manage 1 lock or access control through the turnstile in one passage direction
- supports a variety of identifiers: fingerprints, EMM/HID/MIFARE proximity cards, smartphones
- built-in memory with pre-installed PERCo-Web

## Products by PERCo: CR11 T&A biometric controller NEW!

- designed for working hours record & workforce management control
- supports a variety of identifiers: fingerprints, EMM/HID/MIFARE proximity cards, smartphones
- built-in memory with pre-installed PERCo-Web

EMM/HID MIFARE card format

rating

protection

temperature range

power

supply

persons/min

users