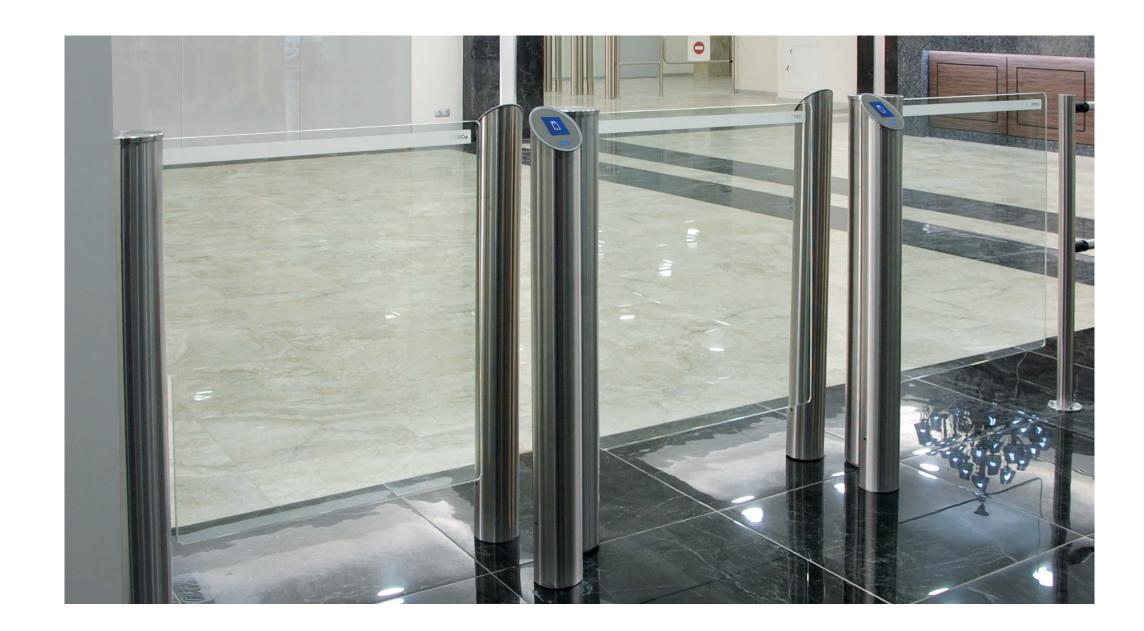

#### Standard delivery set:

- Turnstile (one of the models below)
- Controller (built-in, Web-based)
- Readers (built-in, HID/EMM)
- Software free!

**KT-08A** 

automatic "Anti-panic" barrier arms

protection

temperature

card format

automatic

"Anti-panic"

barrier arms

mechanical "Anti-panic" barrier arms

fingerprint scanners

card format

KT-05

protection rating

temperature

standard interface