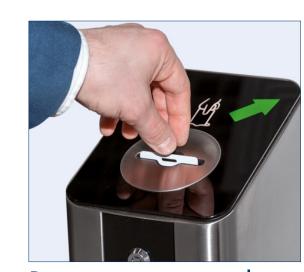

protection rating

protection rating

power supply

Capturing guest card

Presenting personnel card

Enhanced slot for pass collection

Indication

IC05 card capture reader with ST-01 speed gate