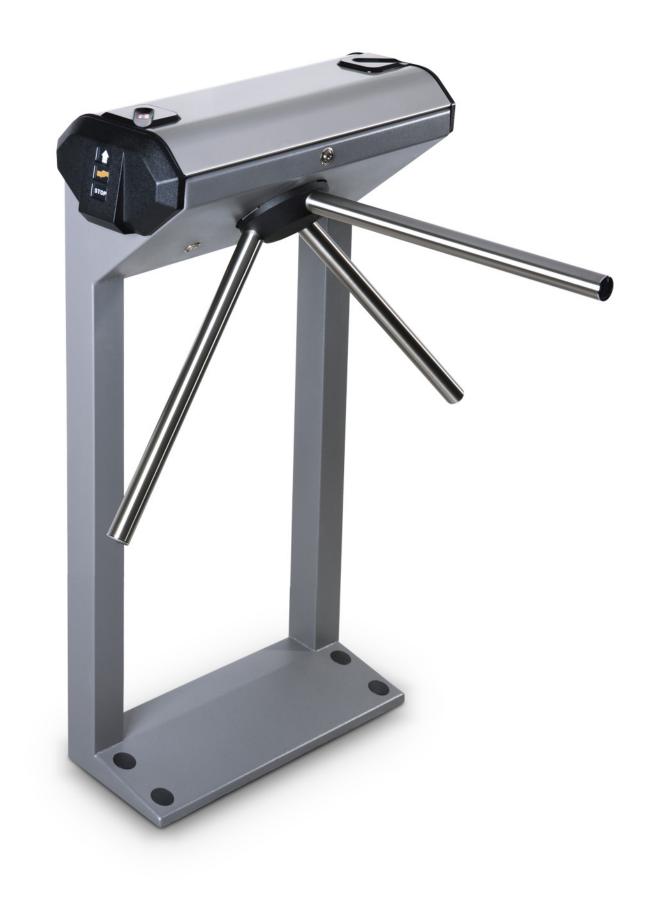

# Products by PERCo: KT02.9B IP-Stile with biometric readers NEW!

- fingerprint scanner
- multi-purpose readers supporting EMM/HID/MIFARE proximity cards
- Web-interface configuration

#### optional delivery sets for KTO2 IP-Stiles

- 1. top cover with fingerprint scanners, multi-purpose readers and controller
- 2. multi-purpose readers

mechanical "Anti-panic" barrier arms

fingerprint

scanners