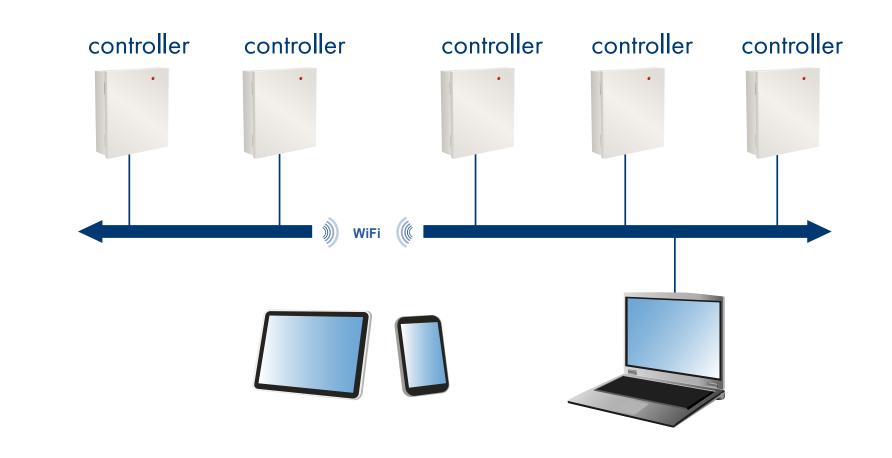

### Structure

Unlimited amount of work stations

Web-interface. No installation at work stations needed.

Possible operation without a dedicated server.

Connection to the system is similar to entering the Website.

System server is installed on one computer.

Remote work stations:

«Administrator»

«Security Service»

«Pass Office»

«Human Resources»

«Accounting»

In order to expand the system, new equipment should be included in the Ethernet network.

# Products by PERCo: CT/L14 multi-purpose controller NEW!

- access control system without a dedicated server
- built-in memory with pre-installed PERCo-Web
- configuration and operation via Web-interface