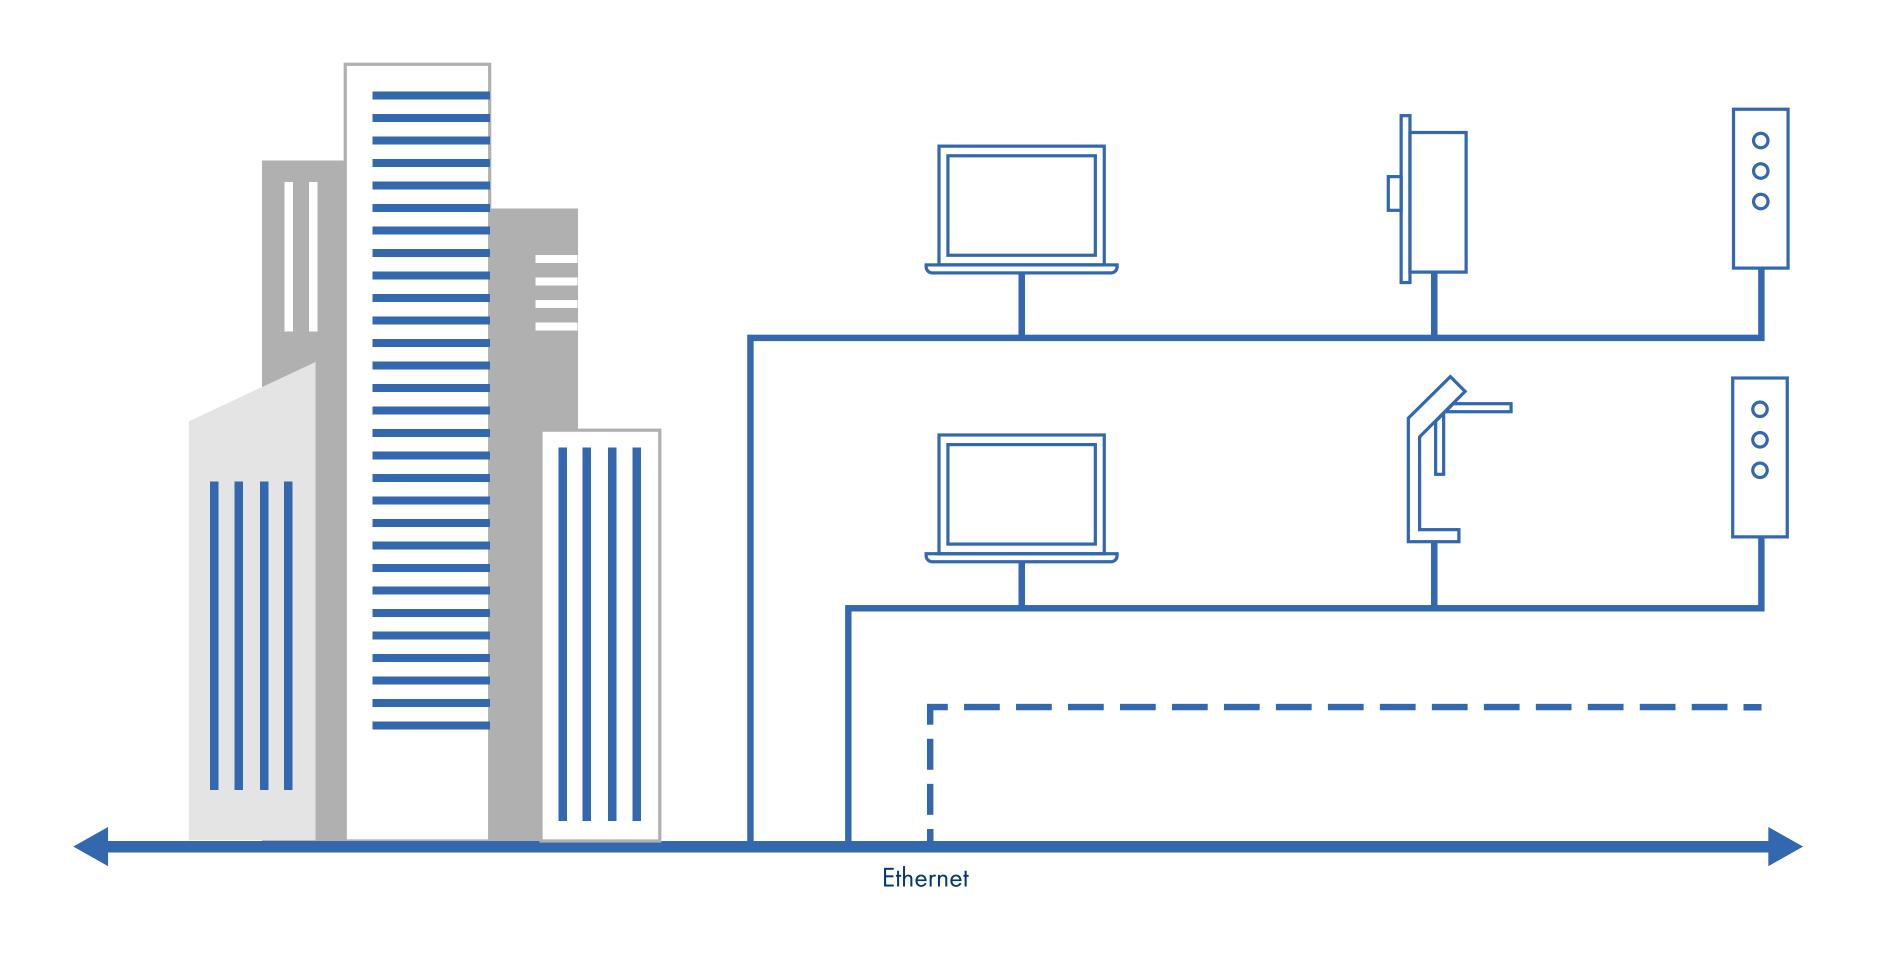

### Structure

Unlimited amount of work stations

Web-interface. No installation at work stations needed.

Possible operation without a dedicated server.

Connection to the system is similar to entering the Website.

System server is installed on one computer.

Remote work stations:

«Administrator»

«Security Service»

«Pass Office»

«Human Resources»

«Accounting»

In order to expand the system, new equipment should be included in the Ethernet network.

## Scalability: new jobs

It is enough to add a new user to the system and give him the appropriate authority to work.