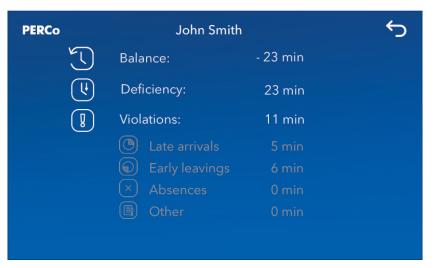

### PERCo-Web access control system

MIFARE/EMM/HID proximity cards

Smartphones with NFC

Users work with the system in their usual Web browsers, using any platform, including mobile ones.

Access via computer, tablet or smartphone.

### Structure

Unlimited amount of work stations

Web-interface. No installation at work stations needed.

Possible operation without a dedicated server.

Connection to the system is similar to entering the Website.