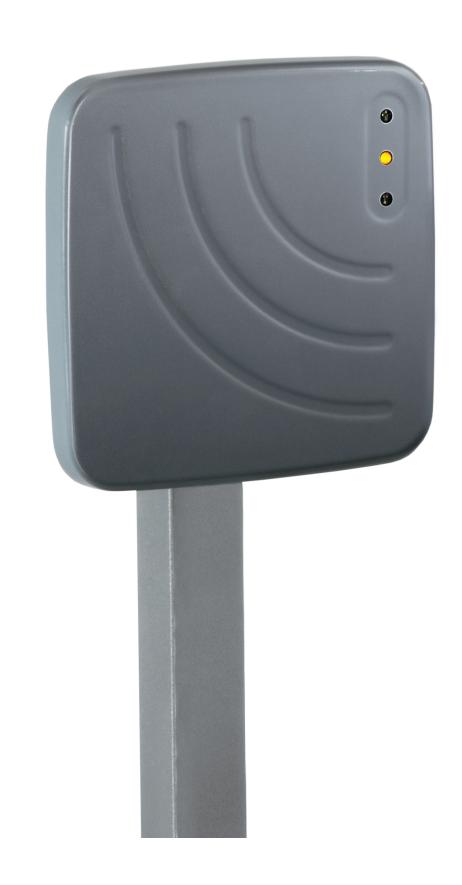

- -40
- temperature range
- 12 \
  - V RS-

standard

interface

Wiega

interface

Wiegand protection

rating

- built-in sound indication
- for outdoor application
- reading range max 100 cm