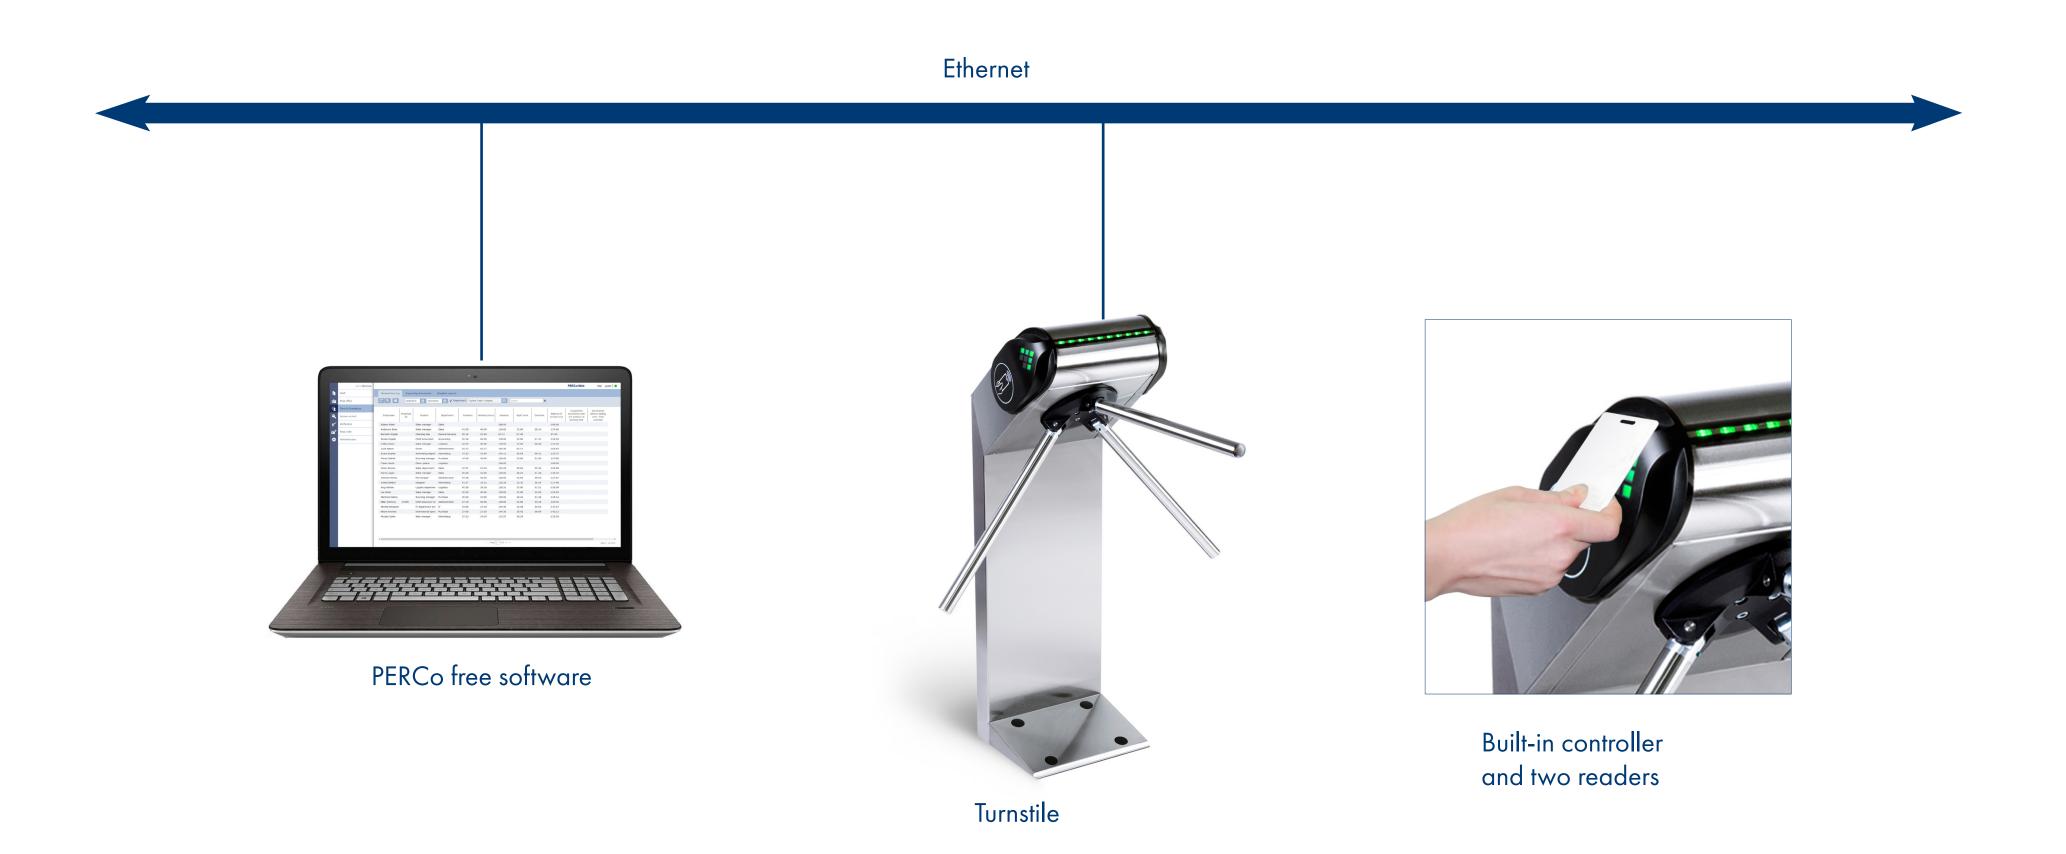

#### Standard delivery set:

- Turnstile (one of the models below)
- Controller (built-in, Web-based)
- Readers (built-in, HID/EMM)
- Software free!

**KT-08A** 

automatic "Anti-panic" barrier arms

protection

System server is installed on one computer.

Remote work stations:

«Administrator»

«Security Service»

«Pass Office»

«Human Resources»

«Accounting»

In order to expand the system, new equipment should be included in the Ethernet network.