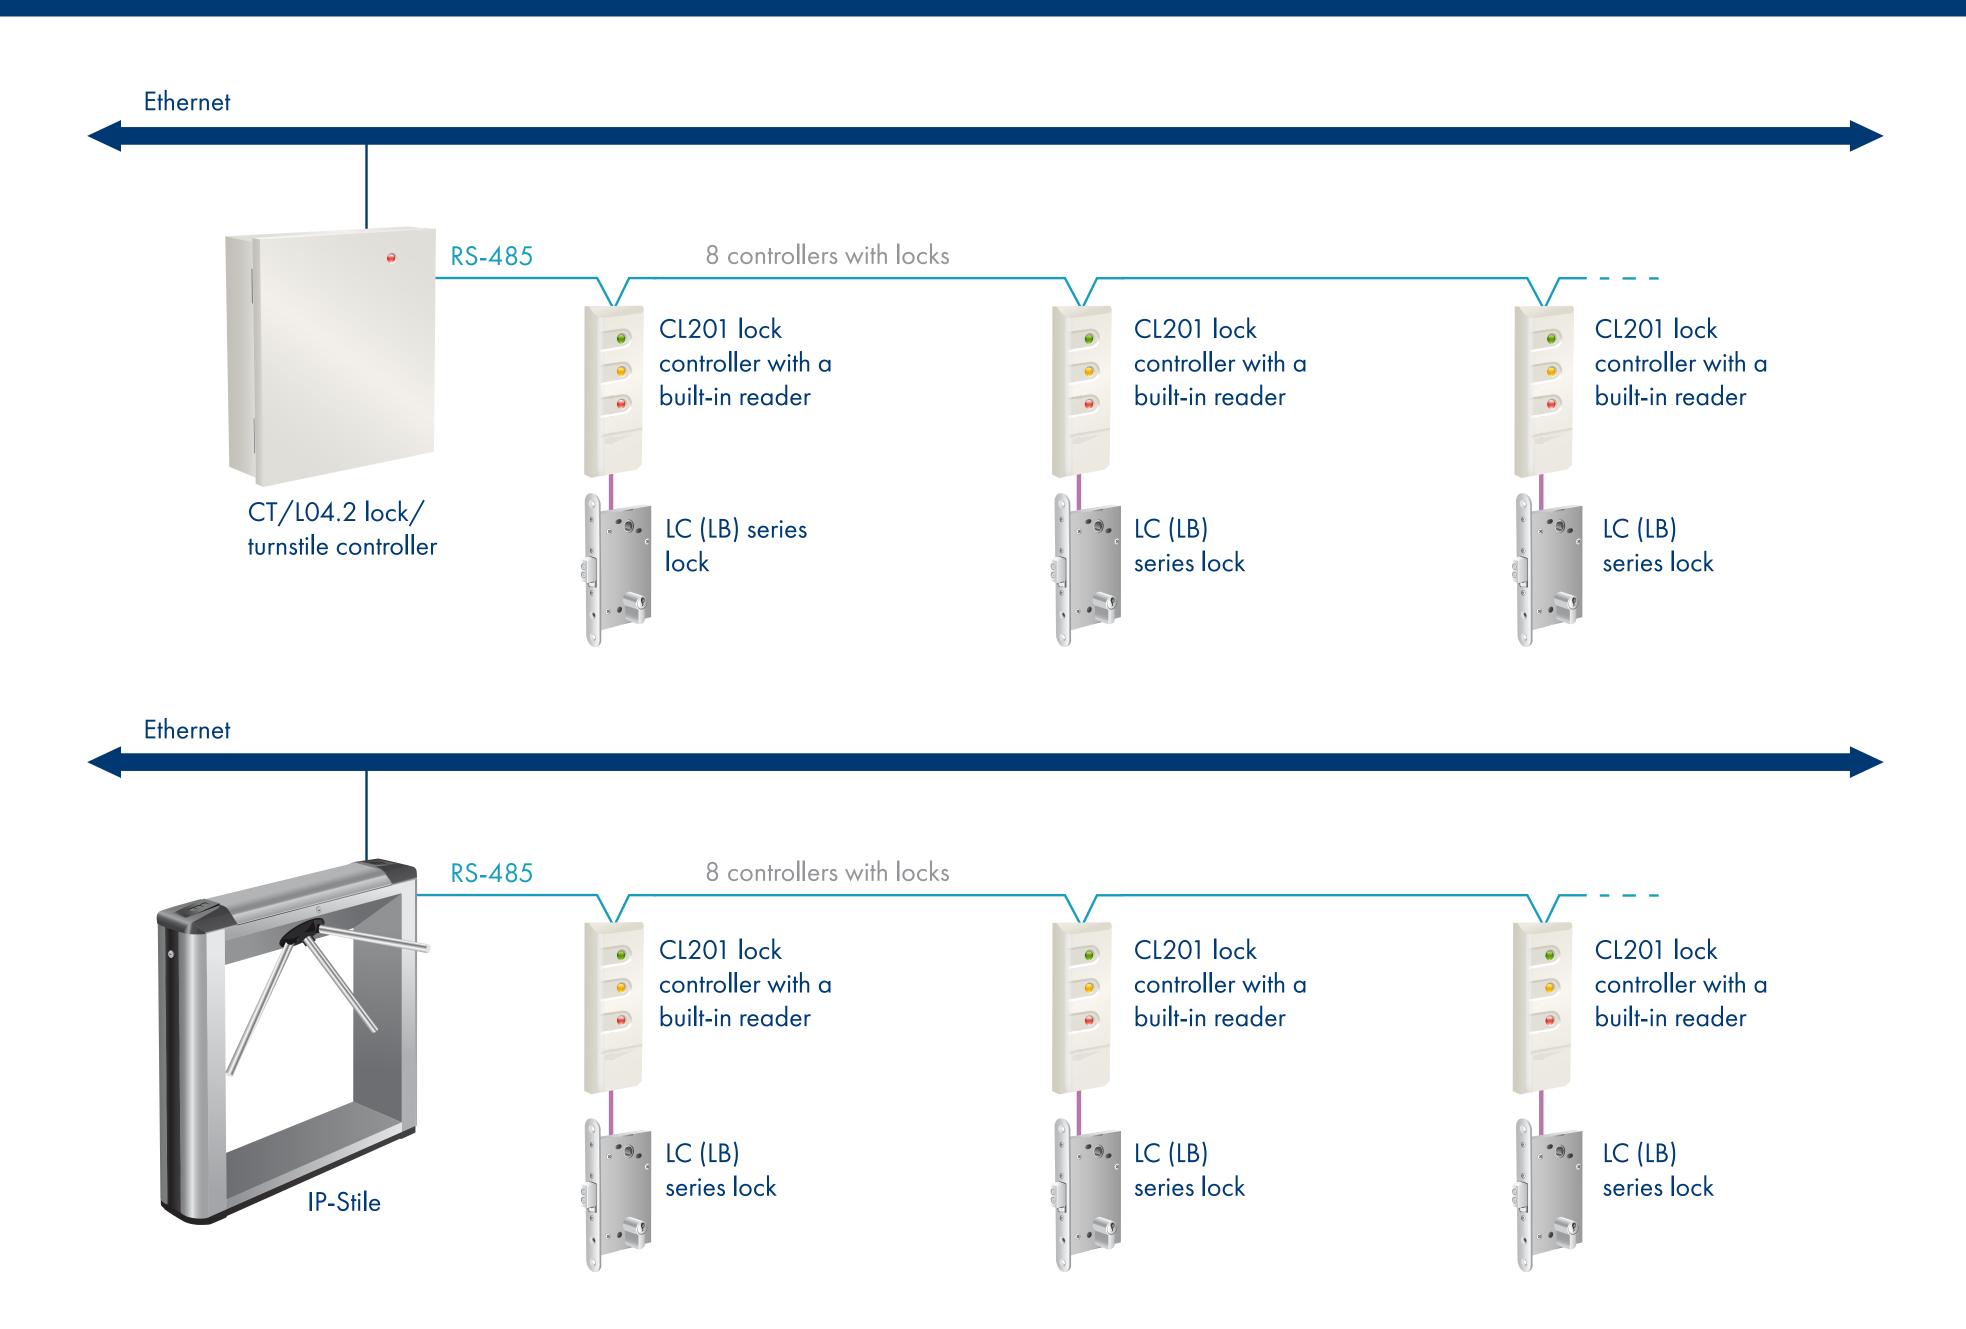

# Products by PERCo: CT/L14 multi-purpose controller NEW!

- access control system without a dedicated server
- built-in memory with pre-installed PERCo-Web
- configuration and operation via Web-interface

## Products by PERCo: CL15 biometric controller with a built-in reader NEW!

- · designed to manage 1 lock or access control through the turnstile in one passage direction
- supports a variety of identifiers: fingerprints, EMM/HID/MIFARE proximity cards, smartphones
- built-in memory with pre-installed PERCo-Web