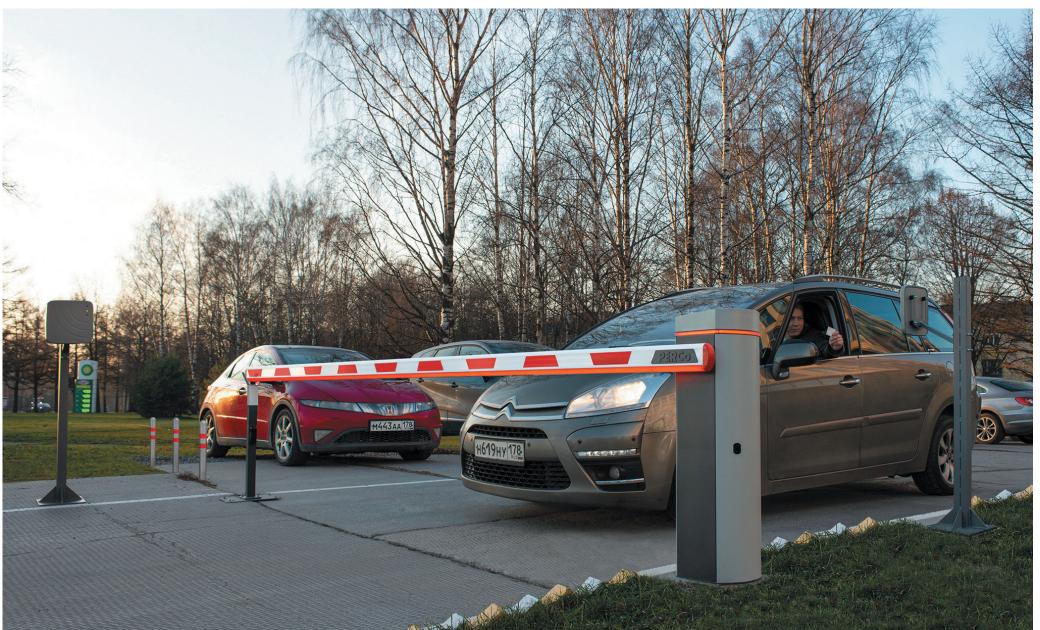

# PERCo-Web

Access control and T&A system

PERCo IP-Stile – is a turnkey cost-effective Access Control System.