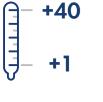

# Products by PERCo: IR 18 biometric desktop reader NEW!

· designed to enroll and program fingerprints, proximity cards, smartphones

standard interface

power supply

+1
temperature range

fingerprint scanner