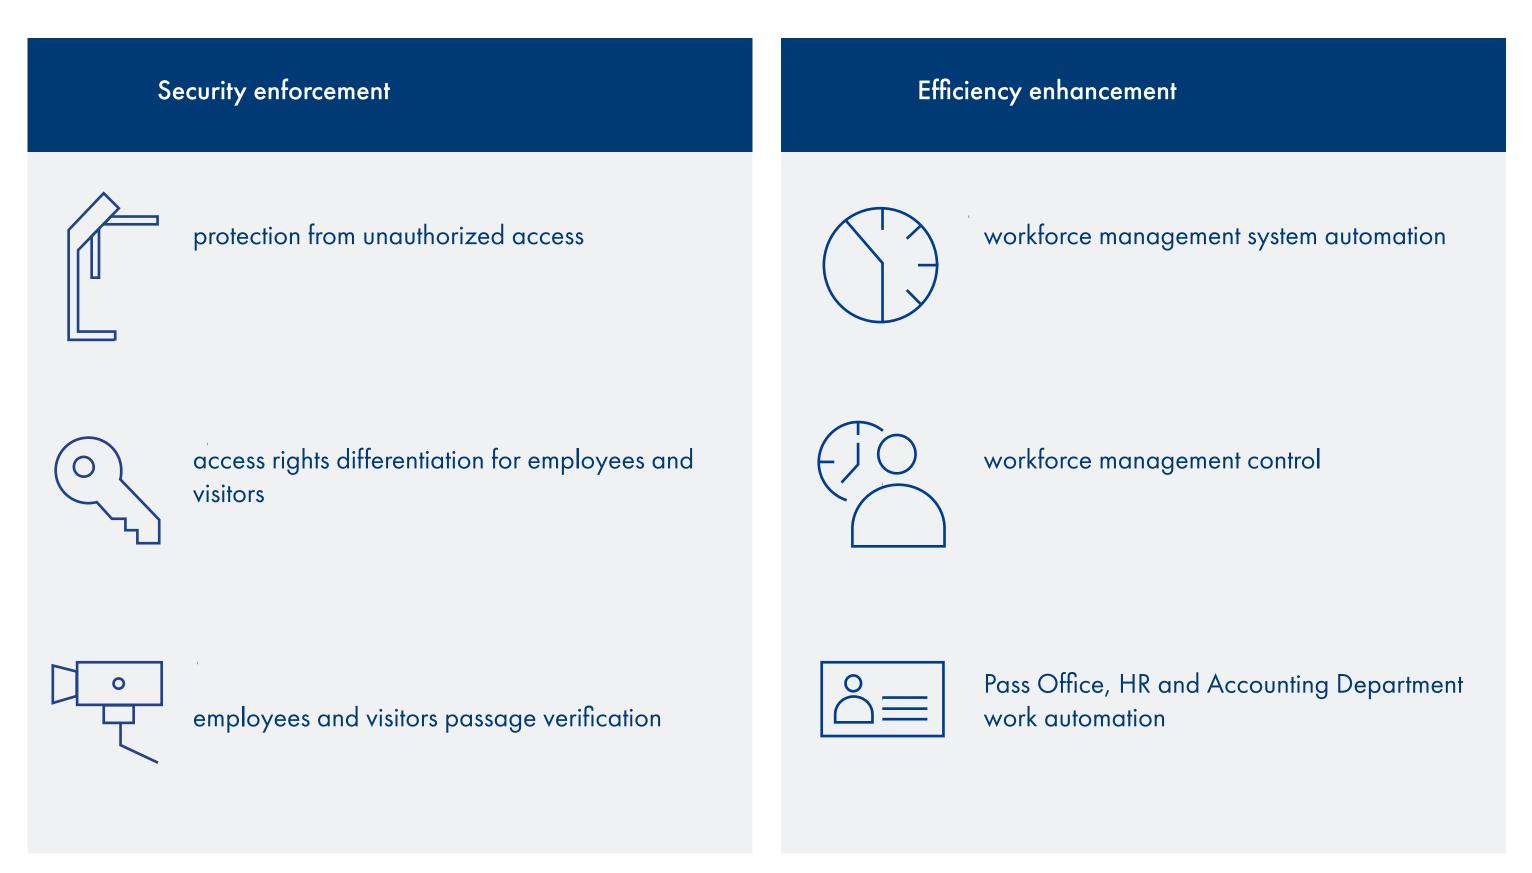

### PERCo-Web access control system

MIFARE/EMM/HID proximity cards

Smartphones with NFC

Users work with the system in their usual Web browsers, using any platform, including mobile ones.

Access via computer, tablet or smartphone.

### Structure

Unlimited amount of work stations

Web-interface. No installation at work stations needed.

Possible operation without a dedicated server.

Connection to the system is similar to entering the Website.

System server is installed on one computer.

Remote work stations:

«Administrator»

«Security Service»

«Pass Office»

«Human Resources»

«Accounting»

In order to expand the system, new equipment should be included in the Ethernet network.