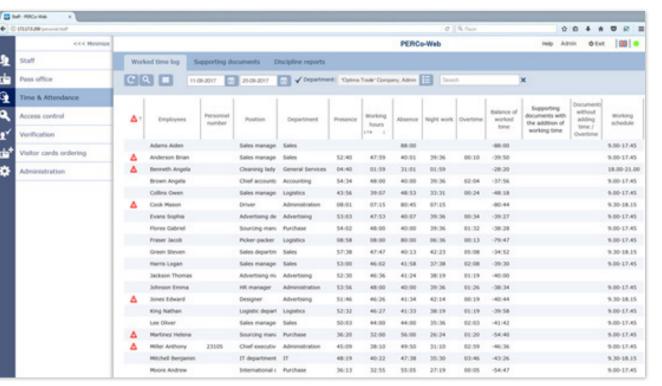

### Structure

Unlimited amount of work stations

Web-interface. No installation at work stations needed.

Possible operation without a dedicated server.

Connection to the system is similar to entering the Website.

System server is installed on one computer.

Remote work stations:

«Administrator»

«Security Service»

«Pass Office»

«Human Resources»

«Accounting»

In order to expand the system, new equipment should be included in the Ethernet network.

## Scalability: new jobs

It is enough to add a new user to the system and give him the appropriate authority to work.