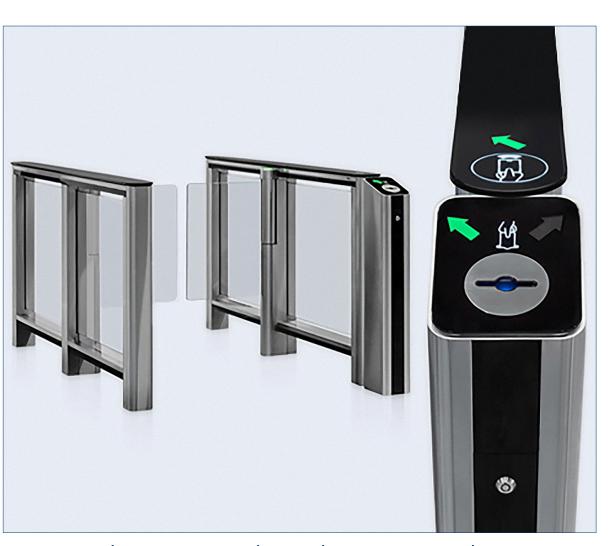

#### Standard delivery set:

- Turnstile (one of the models below)
- Controller (built-in, Web-based)
- Readers (built-in, HID/EMM)
- Software free!

**KT-08A** 

automatic "Anti-panic" barrier arms

protection

# Products by PERCo: KT02.9B IP-Stile with biometric readers NEW!

- fingerprint scanner
- multi-purpose readers supporting EMM/HID/MIFARE proximity cards
- Web-interface configuration