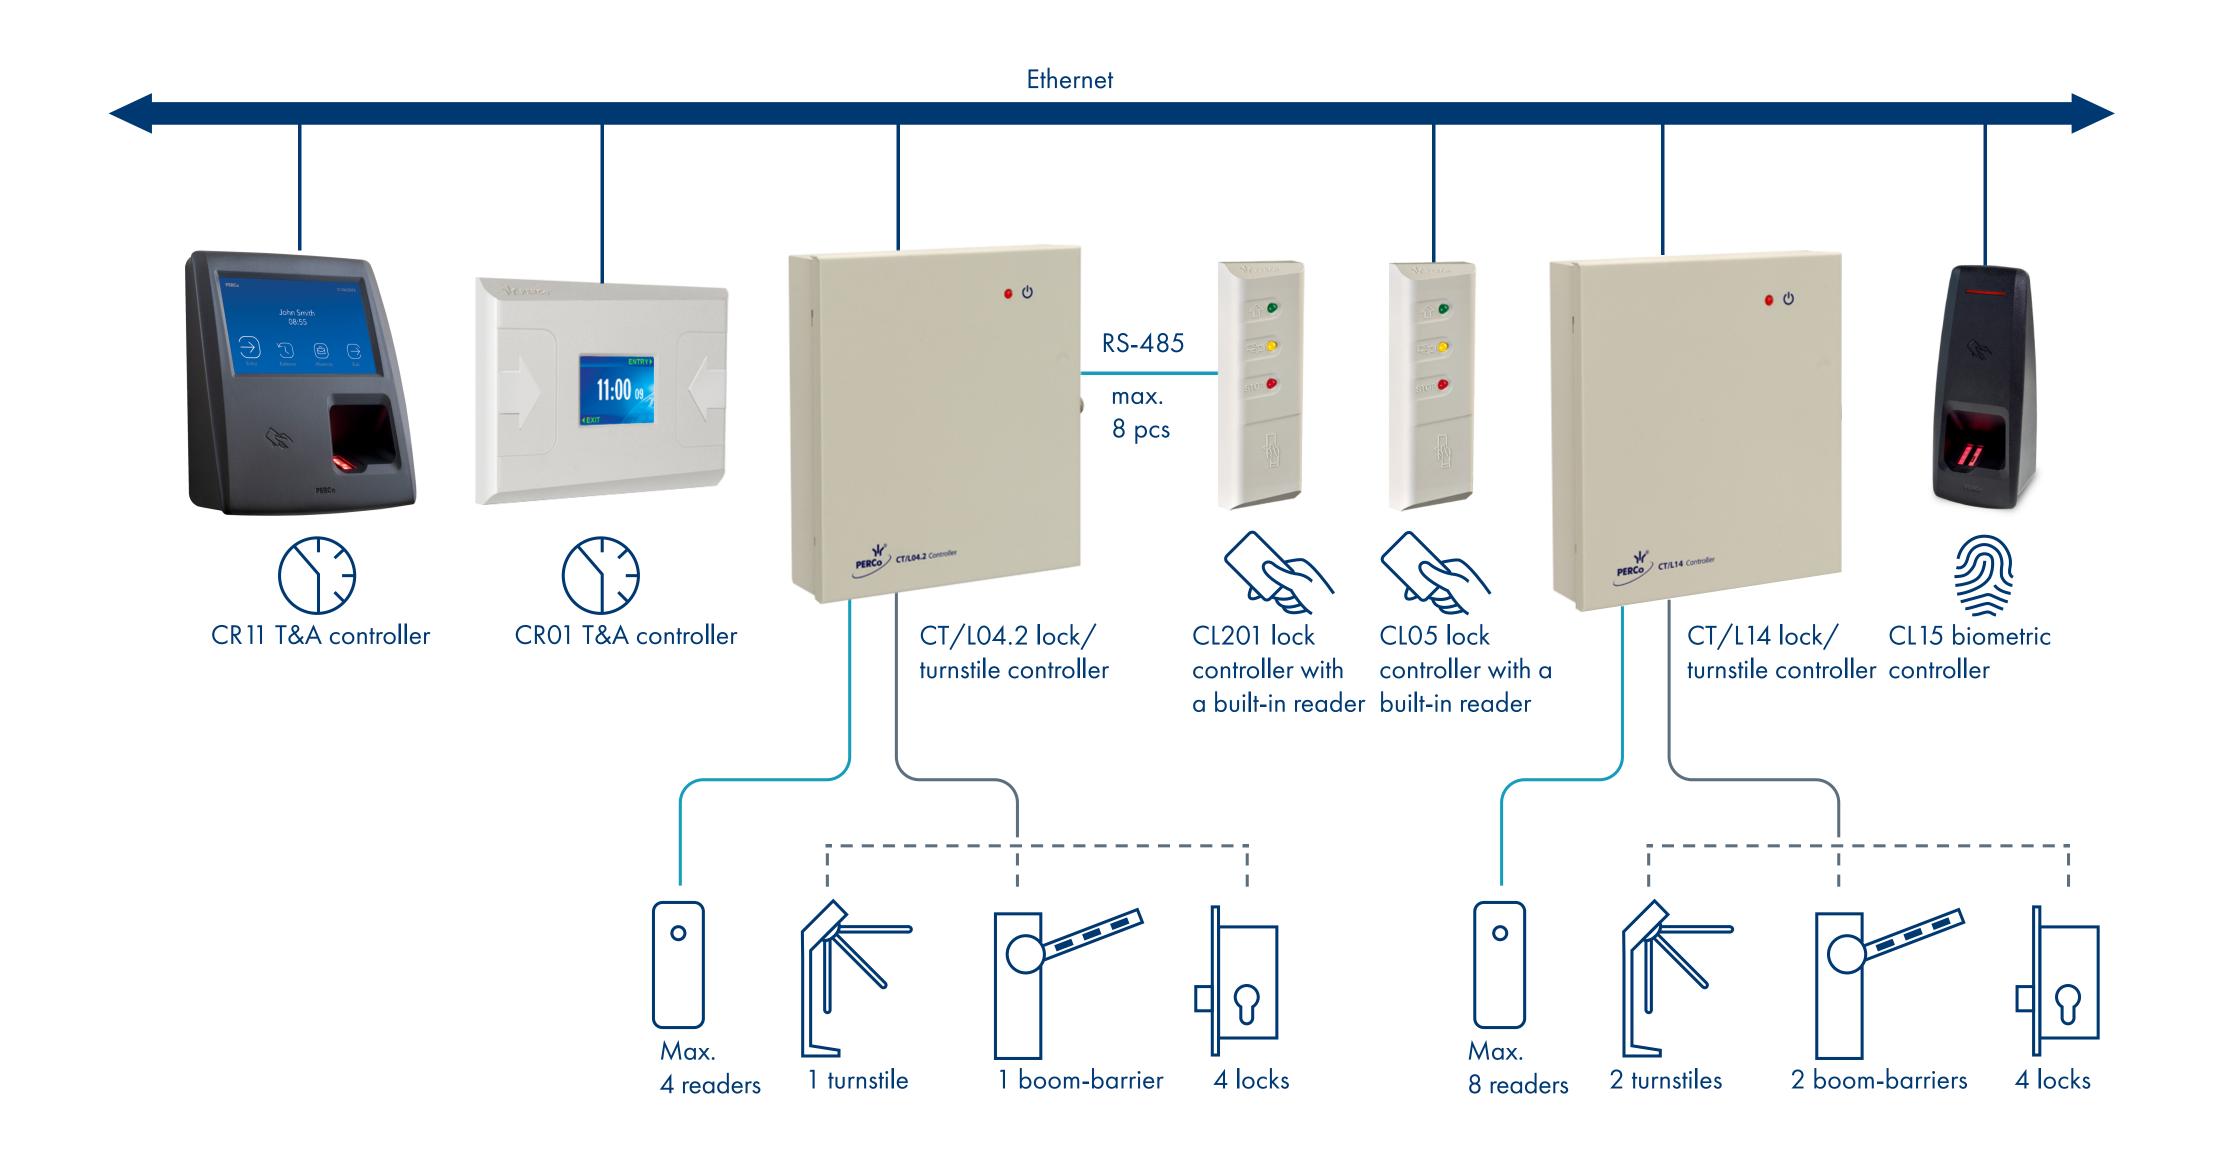

# PERCo Controllers

## Products by PERCo: controllers

# Products by PERCo: CT/L14 multi-purpose controller NEW!

- access control system without a dedicated server
- built-in memory with pre-installed PERCo-Web
- configuration and operation via Web-interface

## Products by PERCo: CL15 biometric controller with a built-in reader NEW!

- · designed to manage 1 lock or access control through the turnstile in one passage direction
- supports a variety of identifiers: fingerprints, EMM/HID/MIFARE proximity cards, smartphones
- built-in memory with pre-installed PERCo-Web

## Products by PERCo: CR11 T&A biometric controller NEW!

- designed for working hours record & workforce management control
- supports a variety of identifiers: fingerprints, EMM/HID/MIFARE proximity cards, smartphones
- built-in memory with pre-installed PERCo-Web

# Products by PERCo: readers