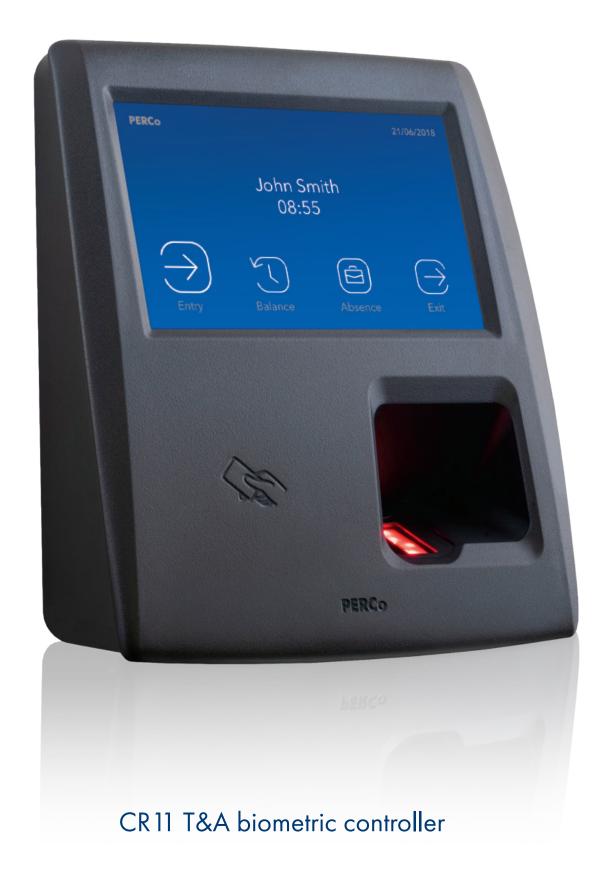

## Products by PERCo: CR11 T&A biometric controller NEW!

- designed for working hours record & workforce management control
- supports a variety of identifiers: fingerprints, EMM/HID/MIFARE proximity cards, smartphones
- built-in memory with pre-installed PERCo-Web