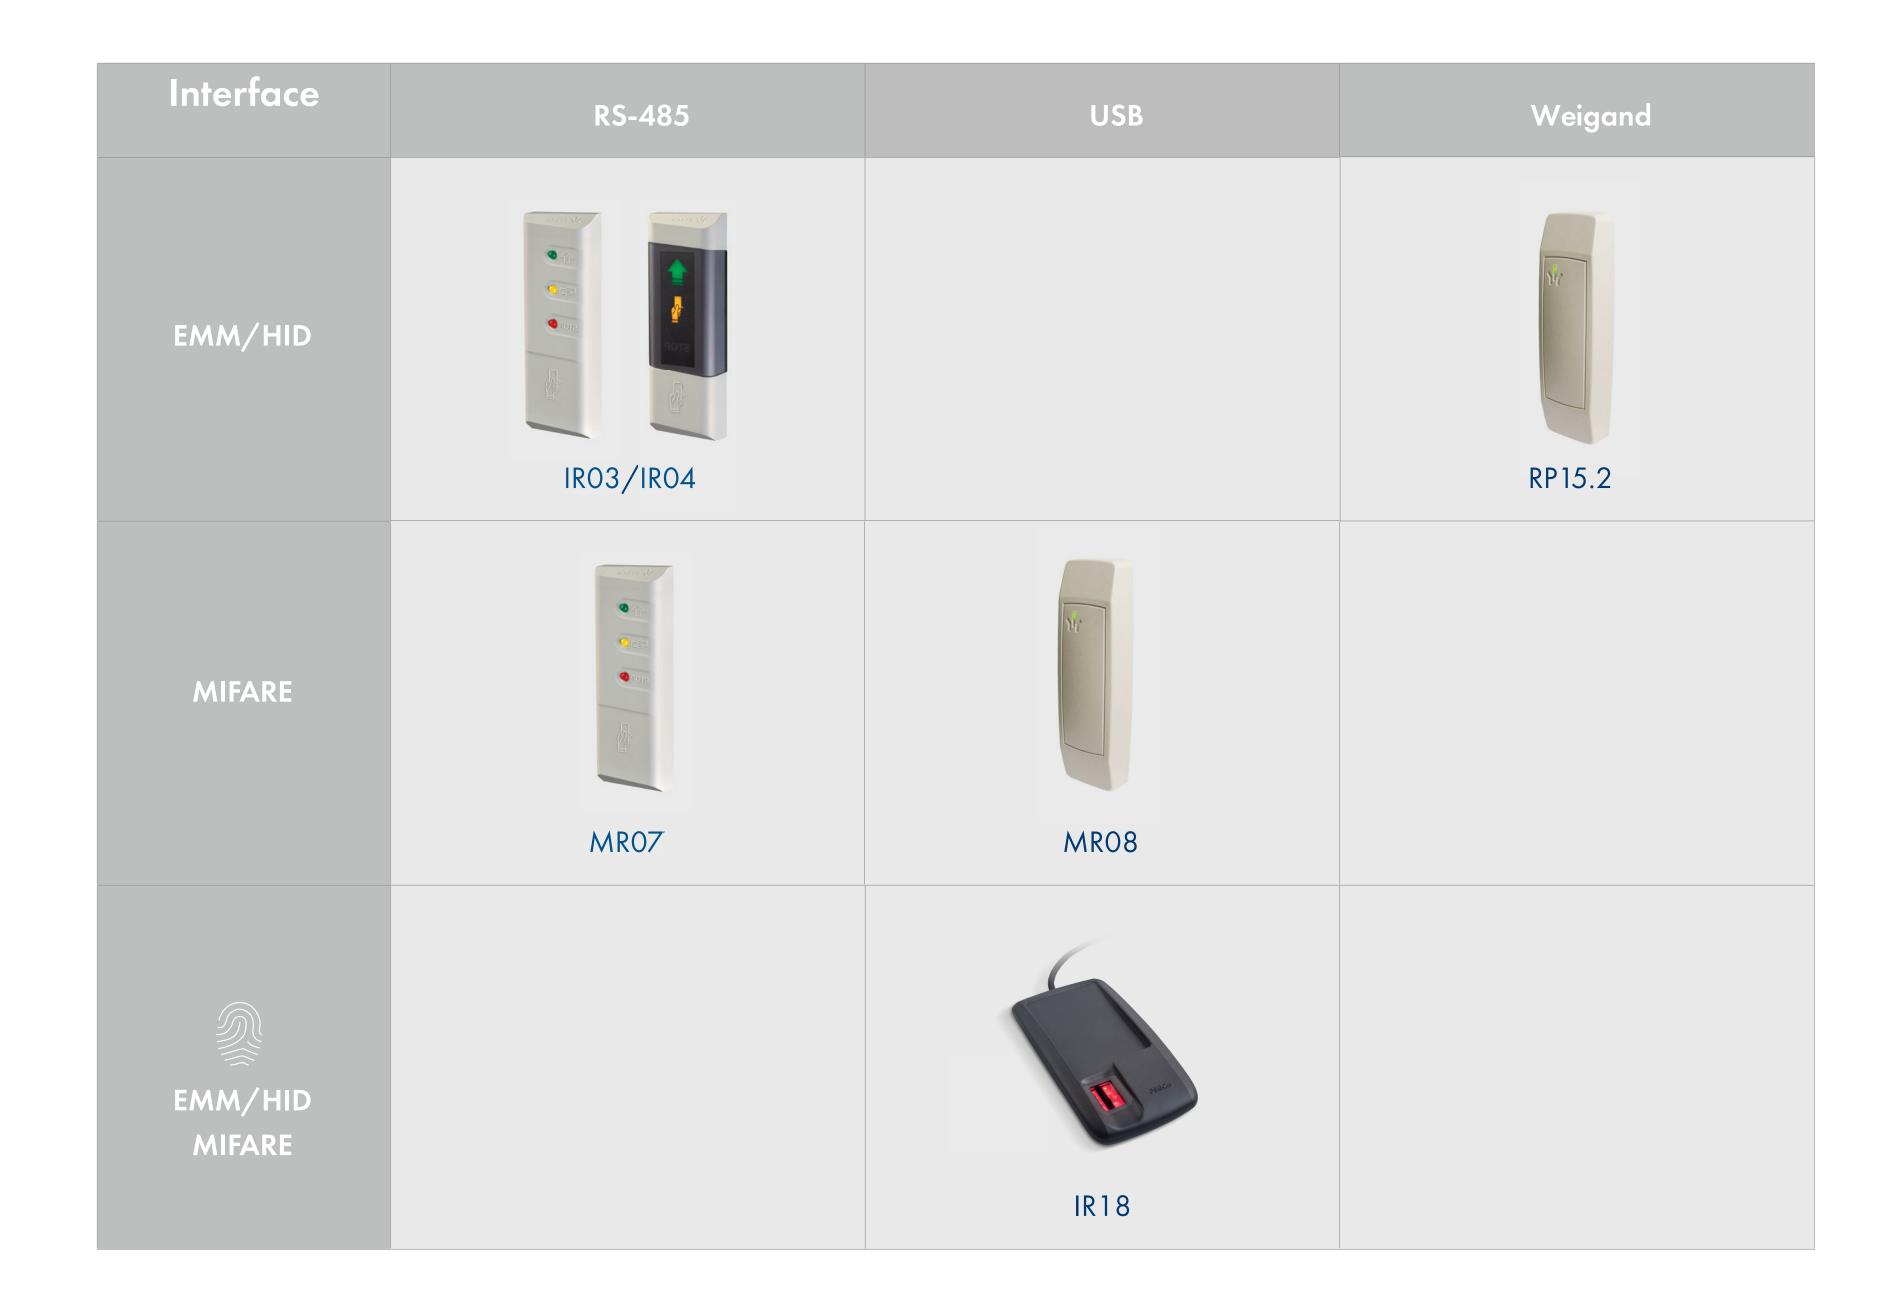

# Products by PERCo: readers

# Products by PERCo: IR 18 biometric desktop reader NEW!

· designed to enroll and program fingerprints, proximity cards, smartphones

standard interface

power supply

+1
temperature range

fingerprint scanner