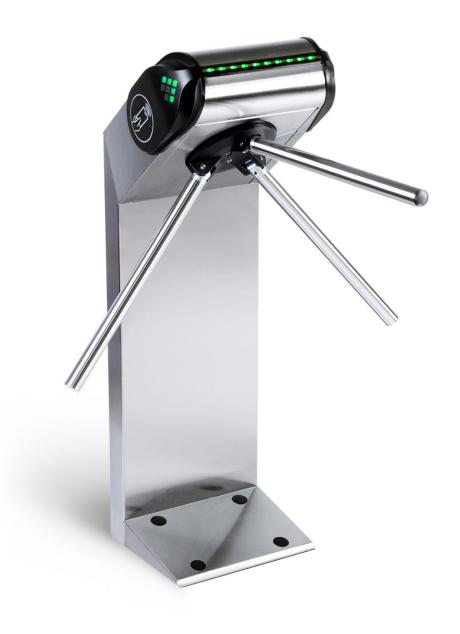

#### Standard delivery set:

- Turnstile (one of the models below)
- Controller (built-in, Web-based)
- Readers (built-in, HID/EMM)
- Software free!

**KT-08A** 

automatic "Anti-panic" barrier arms

protection