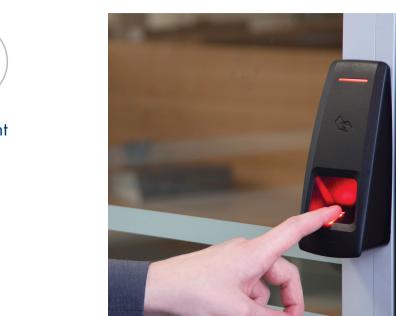

## Products by PERCo: CL15 biometric controller with a built-in reader NEW!

- · designed to manage 1 lock or access control through the turnstile in one passage direction
- supports a variety of identifiers: fingerprints, EMM/HID/MIFARE proximity cards, smartphones
- built-in memory with pre-installed PERCo-Web

## Products by PERCo: CR11 T&A biometric controller NEW!

- designed for working hours record & workforce management control
- supports a variety of identifiers: fingerprints, EMM/HID/MIFARE proximity cards, smartphones
- built-in memory with pre-installed PERCo-Web

# Products by PERCo: IR 18 biometric desktop reader NEW!

· designed to enroll and program fingerprints, proximity cards, smartphones

standard interface

power supply

+1
temperature range

fingerprint scanner