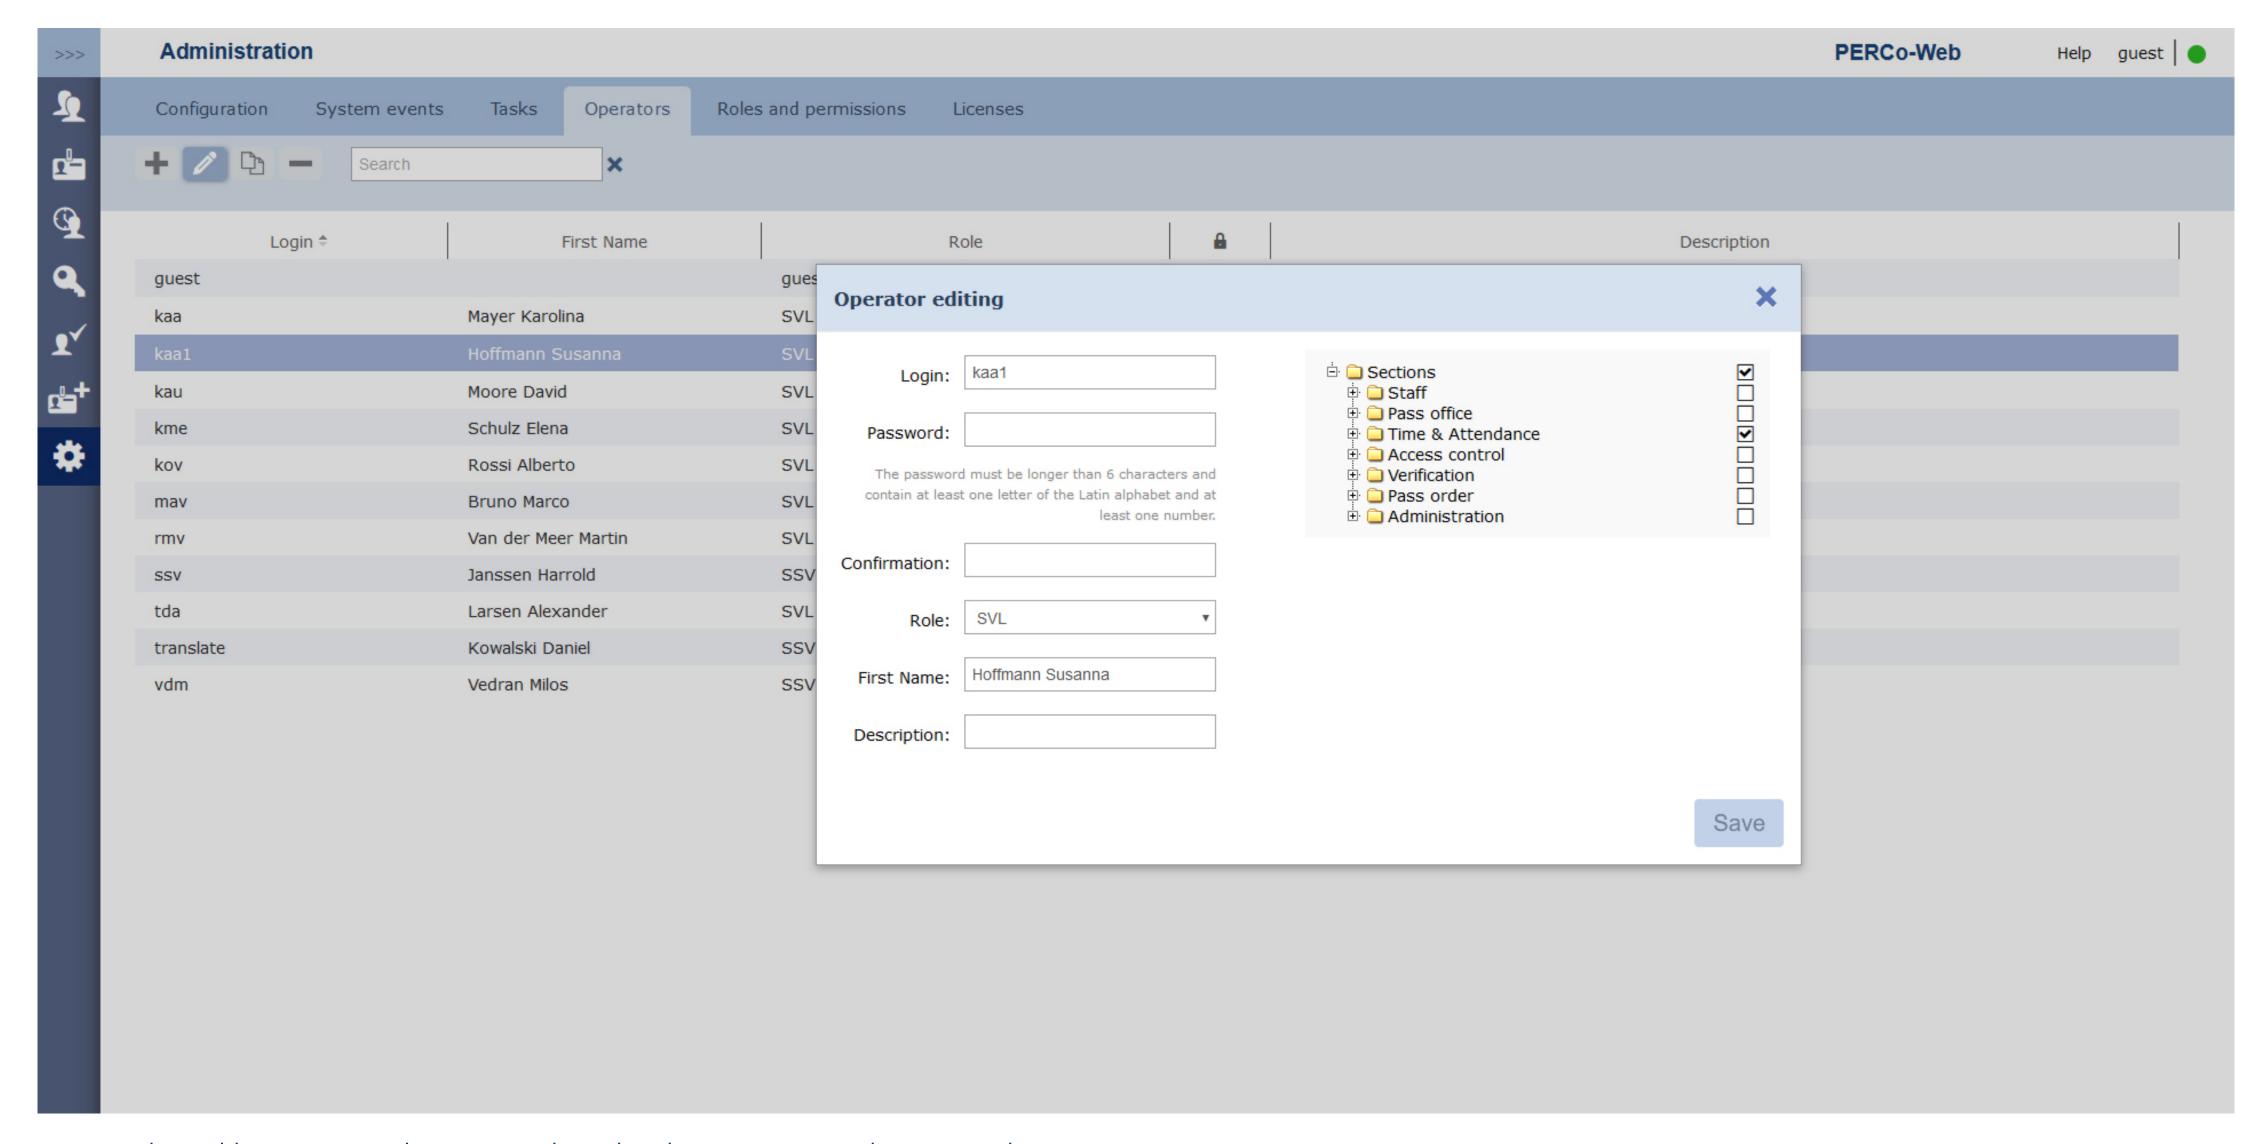

System server is installed on one computer.

Remote work stations:

«Administrator»

«Security Service»

«Pass Office»

«Human Resources»

«Accounting»

In order to expand the system, new equipment should be included in the Ethernet network.

## Scalability: new jobs

It is enough to add a new user to the system and give him the appropriate authority to work.