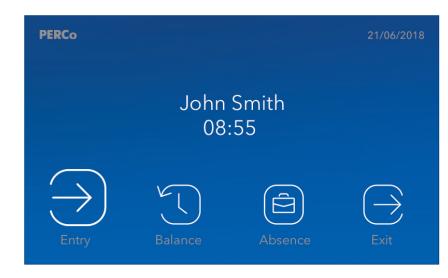

### PERCo-Web access control system

MIFARE/EMM/HID proximity cards

Smartphones with NFC

Users work with the system in their usual Web browsers, using any platform, including mobile ones.

Access via computer, tablet or smartphone.

### Structure

Unlimited amount of work stations

Web-interface. No installation at work stations needed.

Possible operation without a dedicated server.

Connection to the system is similar to entering the Website.