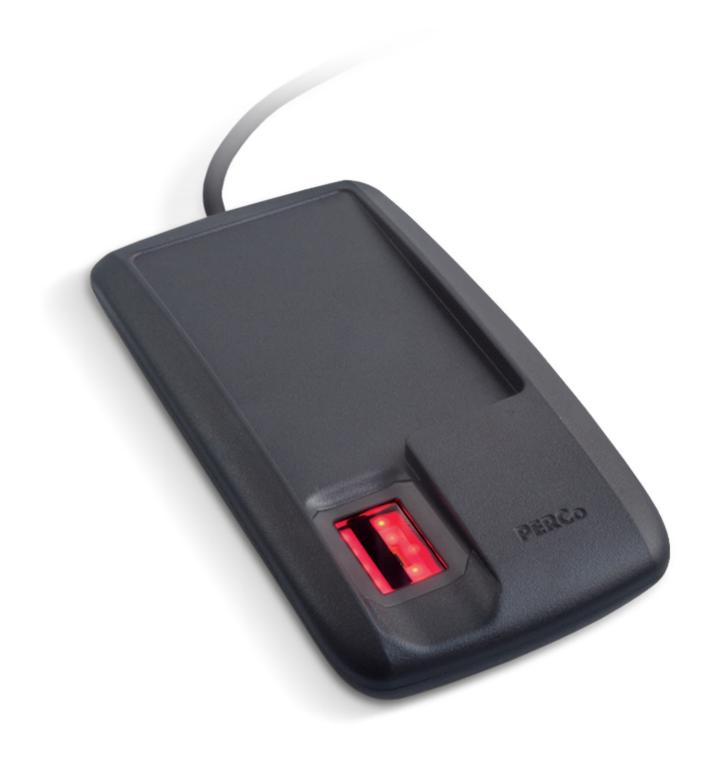

# Products by PERCo: IR 18 biometric desktop reader NEW!

· designed to enroll and program fingerprints, proximity cards, smartphones

standard interface

power supply

+1
temperature range

fingerprint scanner