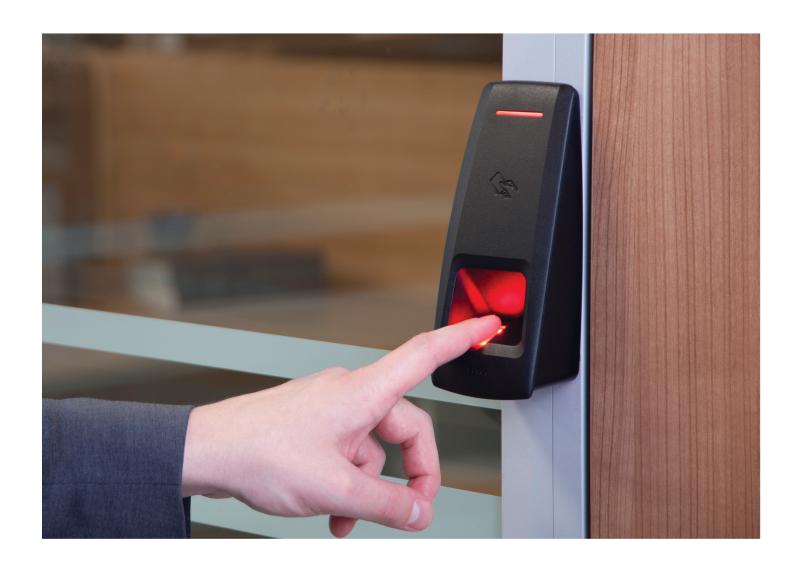

# Products by PERCo: IR 18 biometric desktop reader NEW!

· designed to enroll and program fingerprints, proximity cards, smartphones

standard interface

power supply

+1
temperature range

fingerprint scanner