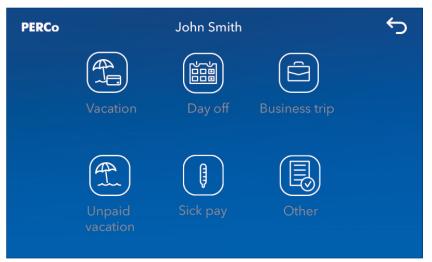

### PERCo-Web access control system

MIFARE/EMM/HID proximity cards

Smartphones with NFC

Users work with the system in their usual Web browsers, using any platform, including mobile ones.

Access via computer, tablet or smartphone.

### Structure

Unlimited amount of work stations

Web-interface. No installation at work stations needed.

Possible operation without a dedicated server.

Connection to the system is similar to entering the Website.