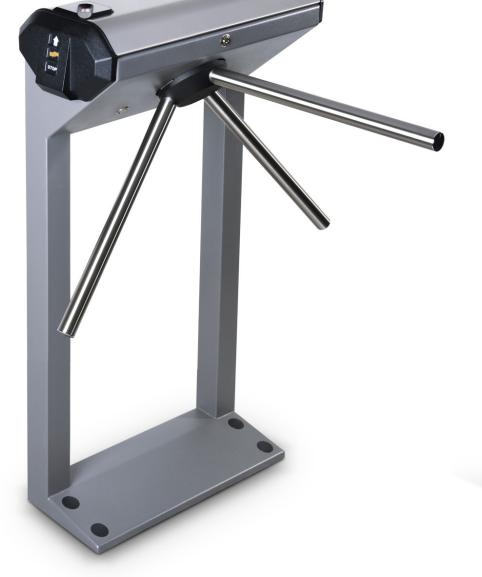

#### Standard delivery set:

- Turnstile (one of the models below)
- Controller (built-in, Web-based)
- Readers (built-in, HID/EMM)
- Software free!

**KT-08A** 

automatic "Anti-panic" barrier arms

protection

temperature

card format

automatic

"Anti-panic"

barrier arms

mechanical "Anti-panic" barrier arms

fingerprint scanners

card format

KT-05

protection rating

temperature

standard interface