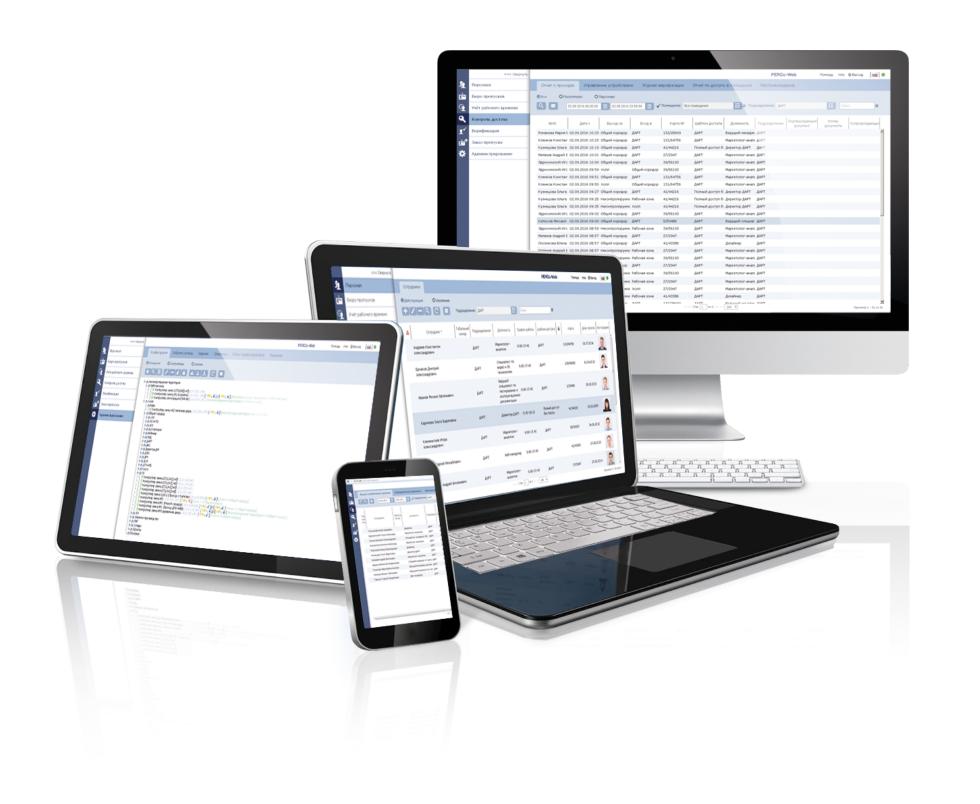

### PERCo-Web access control system

MIFARE/EMM/HID proximity cards

Smartphones with NFC

Users work with the system in their usual Web browsers, using any platform, including mobile ones.

Access via computer, tablet or smartphone.

### Structure

Unlimited amount of work stations

Web-interface. No installation at work stations needed.

Possible operation without a dedicated server.

Connection to the system is similar to entering the Website.