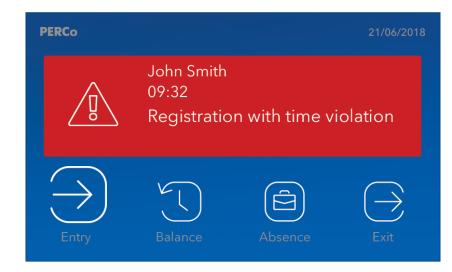

### PERCo-Web access control system

MIFARE/EMM/HID proximity cards

Smartphones with NFC

Users work with the system in their usual Web browsers, using any platform, including mobile ones.

Access via computer, tablet or smartphone.

### Structure

Unlimited amount of work stations

Web-interface. No installation at work stations needed.

Possible operation without a dedicated server.

Connection to the system is similar to entering the Website.