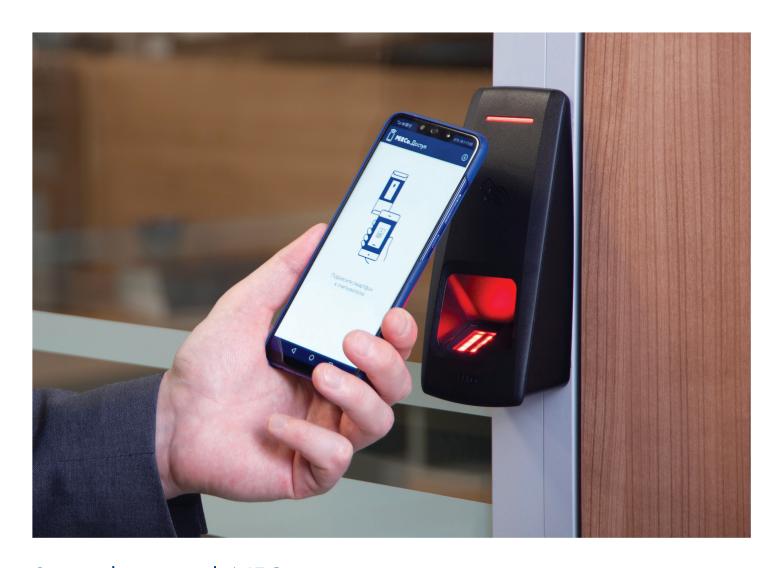

### PERCo-Web access control system

MIFARE/EMM/HID proximity cards

Smartphones with NFC

Users work with the system in their usual Web browsers, using any platform, including mobile ones.

Access via computer, tablet or smartphone.

## Products by PERCo: CL15 biometric controller with a built-in reader NEW!

- · designed to manage 1 lock or access control through the turnstile in one passage direction
- supports a variety of identifiers: fingerprints, EMM/HID/MIFARE proximity cards, smartphones
- built-in memory with pre-installed PERCo-Web